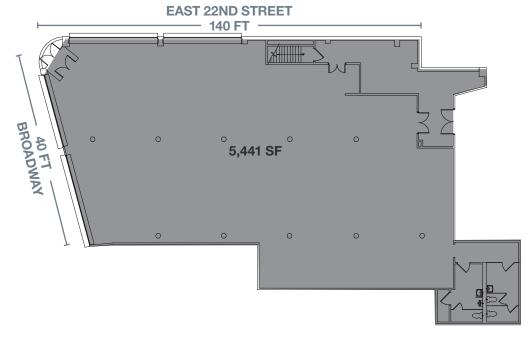

## **APPROXIMATE SIZE**

| Ground Floor | 5,441 SF |
|--------------|----------|
| Basement     | 1,666 SF |

## FRONTAGE

40 FT on Broadway

140 FT on East 22nd Street

#### **GROUND FLOOR**