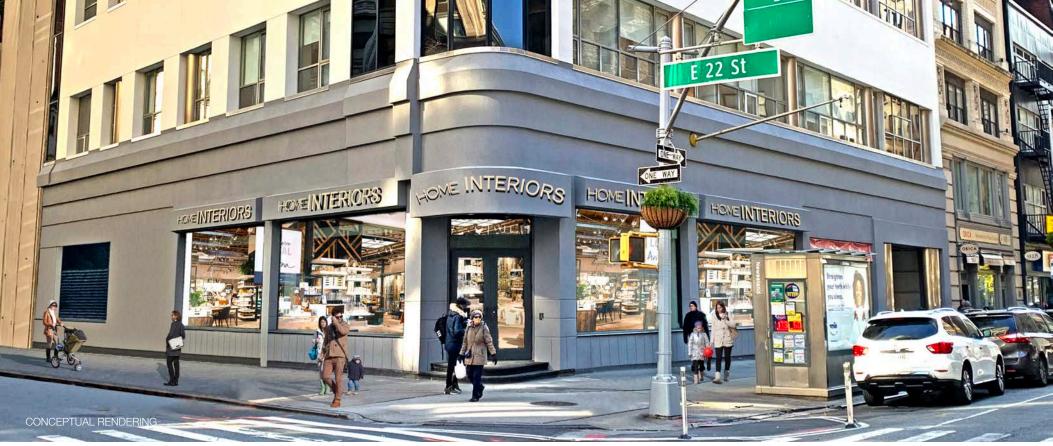

# 936 BROADWAY

# LOCATION

Southeast corner of East 22nd Street

## SITE STATUS

Formerly Wolf Home and MDRN Furniture