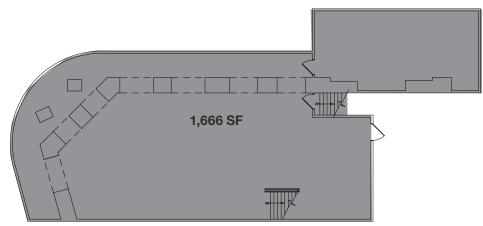

## **APPROXIMATE SIZE**

| Ground Floor | 5,441 SF |
|--------------|----------|
| Basement     | 1,666 SF |

#### BASEMENT