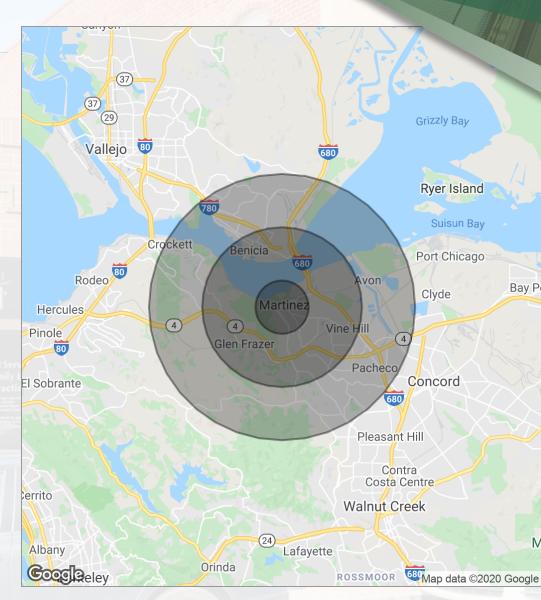

### **DEMOGRAPHICS MAP**

821 Main Street

## FOR LEASE OFFICE BUILDING

| POPULATION          | 1 MILE | 3 MILES       | 5 MILES       |
|---------------------|--------|---------------|---------------|
| Total population    | 6,005  | 33,045        | 86,137        |
| Median age          | 39.5   | 41.9          | 42.7          |
| Median age (Male)   | 39.3   | 41.2          | 41.5          |
| Median age (Female) | 43.1   | 43.3          | 44.0          |
| HOUSEHOLDS & INCOME | 1 MILE | 3 MILES       | 5 MILES       |
|                     |        |               |               |
| Total households    | 2,248  | 13,510        | 35,266        |
| # of persons per HH | 2,248  | 13,510<br>2.4 | 35,266<br>2.4 |
|                     |        |               |               |