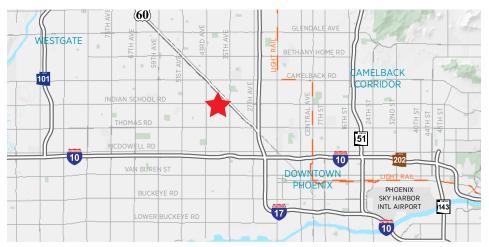

### **Site & Building Features**

• Total Site: Approx. 3.9 Acres

• Zoning: A-2, City of Phoenix

• Heavy Electrical Service

• Masonry and metal construction

• Approx. 4 miles from I-17 Freeway

• Approx. 3 miles from US 60/Grand Ave

• Approx. 1/2 mile from Indian School Rd

Lease Rate: \$0.31 NNN

| APN             | 2018 Taxes  | Lot SF   |
|-----------------|-------------|----------|
| 107-33-058N     | \$25,135.72 | ±81,022  |
| 107-33-058F     | \$2,354.12  | ±36,425  |
| 107-33-051B     | \$15,694.94 | ±25,000  |
| 107-33-051C     | \$3,410.28  | ±15,000  |
| 107-33-059      | \$7,082.42  | ±8,600   |
| 107-33-058D     | \$302.56    | ±3,900   |
| Total Taxes/SF: | \$53,980.64 | ±169,947 |