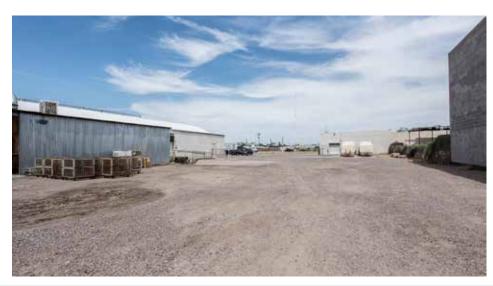

### **Site & Building Features**

• Total Site: Approx. 3.9 Acres

• Zoning: A-2, City of Phoenix

• Heavy Electrical Service

• Masonry and metal construction

• Approx. 4 miles from I-17 Freeway

• Approx. 3 miles from US 60/Grand Ave

• Approx. 1/2 mile from Indian School Rd

Lease Rate: \$0.31 NNN

| APN             | 2018 Taxes  | Lot SF   |
|-----------------|-------------|----------|
| 107-33-058N     | \$25,135.72 | ±81,022  |
| 107-33-058F     | \$2,354.12  | ±36,425  |
| 107-33-051B     | \$15,694.94 | ±25,000  |
| 107-33-051C     | \$3,410.28  | ±15,000  |
| 107-33-059      | \$7,082.42  | ±8,600   |
| 107-33-058D     | \$302.56    | ±3,900   |
| Total Taxes/SF: | \$53,980.64 | ±169,947 |