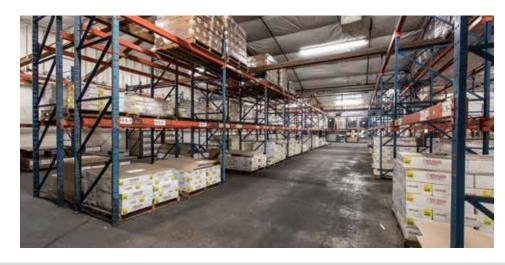

### **Buildings & Yard Area**

- 1) 3800 N. 38th Ave: Approx. ±1,904 SF
  - Fully Air Conditioned
  - All office build out, including reception area and mulitple private offices
  - Fully secured parking area
- 2 3820 N. 38th Ave: Approx. ±31,375 SF
  - Fully Air Conditioned
  - Multiple private offices, work stations, breakroom, and conference areas
  - Multiple restrooms
  - Production warehouse area of approx.
     ±22,000 SF
  - Truck Well
  - Two (2) Ground Level Doors
  - Electrical Service: Approx. 1600 AMPS

- 3 3826 N. 38th Ave: Approx. ±26,254 SF
  - Fully Air Conditioned
  - Minimal Office
  - One (1) Truck Well
  - Two (2) Ground Level Doors
  - Electrical Service: Approx. 1200 AMPS
- 4 <u>Maintenance Building</u>: Approx. ±1,696 SF Electrical Service: Approx. 200 AMPS
- 5 Parking & Yard Area: Approx. ±36,425 SF