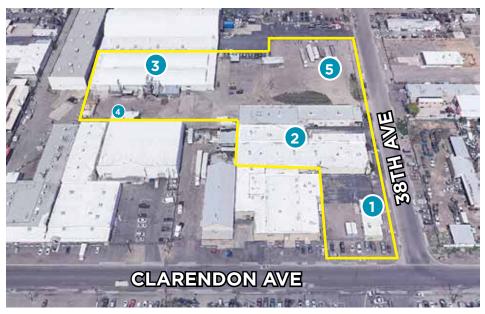

### **Buildings & Yard Area**

- 1) 3800 N. 38th Ave: Approx. ±1,904 SF
  - Fully Air Conditioned
  - All office build out, including reception area and mulitple private offices
  - Fully secured parking area
- 2 3820 N. 38th Ave: Approx. ±31,375 SF
  - Fully Air Conditioned
  - Multiple private offices, work stations, breakroom, and conference areas
  - Multiple restrooms
  - Production warehouse area of approx.
     ±22,000 SF
  - Truck Well
  - Two (2) Ground Level Doors
  - Electrical Service: Approx. 1600 AMPS

- 3 3826 N. 38th Ave: Approx. ±26,254 SF
  - Fully Air Conditioned
  - Minimal Office
  - One (1) Truck Well
  - Two (2) Ground Level Doors
  - Electrical Service: Approx. 1200 AMPS
- 4 <u>Maintenance Building</u>: Approx. ±1,696 SF Electrical Service: Approx. 200 AMPS
- 5 Parking & Yard Area: Approx. ±36,425 SF

### **Overall Site Plan**

For more information, please contact:

Andy Cloud
Managing Director

+1 602 224 4419 andy.cloud@cushwake.com 2555 East Camelback Road, Suite 400 Phoenix, Arizona 85016 ph: +1 602 954 9000 fx: +1 602 253 0528