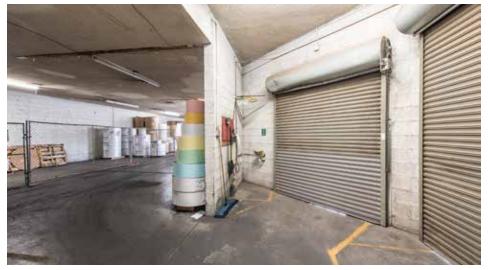

### **Buildings & Yard Area**

- 1) 3800 N. 38th Ave: Approx. ±1,904 SF
  - Fully Air Conditioned
  - All office build out, including reception area and mulitple private offices
  - Fully secured parking area
- 2 3820 N. 38th Ave: Approx. ±31,375 SF
  - Fully Air Conditioned
  - Multiple private offices, work stations, breakroom, and conference areas
  - Multiple restrooms
  - Production warehouse area of approx.
     ±22,000 SF
  - Truck Well
  - Two (2) Ground Level Doors
  - Electrical Service: Approx. 1600 AMPS

- 3 3826 N. 38th Ave: Approx. ±26,254 SF
  - Fully Air Conditioned
  - Minimal Office
  - One (1) Truck Well
  - Two (2) Ground Level Doors
  - Electrical Service: Approx. 1200 AMPS
- 4 <u>Maintenance Building</u>: Approx. ±1,696 SF Electrical Service: Approx. 200 AMPS
- 5 Parking & Yard Area: Approx. ±36,425 SF