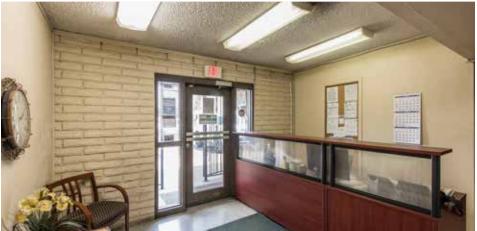

### **Buildings & Yard Area**

- 1) 3800 N. 38th Ave: Approx. ±1,904 SF
  - Fully Air Conditioned
  - All office build out, including reception area and mulitple private offices
  - Fully secured parking area
- 2 3820 N. 38th Ave: Approx. ±31,375 SF
  - Fully Air Conditioned
  - Multiple private offices, work stations, breakroom, and conference areas
  - Multiple restrooms
  - Production warehouse area of approx.
     ±22,000 SF
  - Truck Well
  - Two (2) Ground Level Doors
  - Electrical Service: Approx. 1600 AMPS