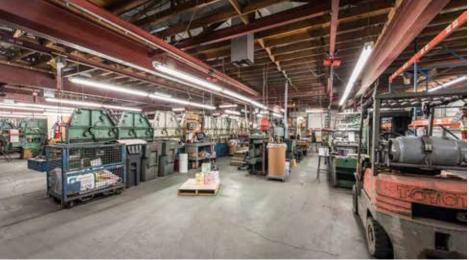

### **Buildings & Yard Area**

- 1) 3800 N. 38th Ave: Approx. ±1,904 SF
  - Fully Air Conditioned
  - All office build out, including reception area and mulitple private offices
  - Fully secured parking area
- 2 3820 N. 38th Ave: Approx. ±31,375 SF
  - Fully Air Conditioned
  - Multiple private offices, work stations, breakroom, and conference areas
  - Multiple restrooms
  - Production warehouse area of approx.
     ±22,000 SF
  - Truck Well
  - Two (2) Ground Level Doors
  - Electrical Service: Approx. 1600 AMPS

- 3 3826 N. 38th Ave: Approx. ±26,254 SF
  - Fully Air Conditioned
  - Minimal Office
  - One (1) Truck Well
  - Two (2) Ground Level Doors
  - Electrical Service: Approx. 1200 AMPS
- 4 <u>Maintenance Building</u>: Approx. ±1,696 SF Electrical Service: Approx. 200 AMPS
- 5 Parking & Yard Area: Approx. ±36,425 SF