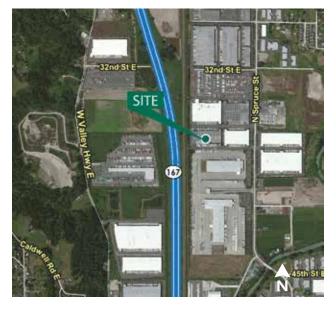

### location

- Located in Prologis Park Sumner
- · Direct access to SR-167 via the 24th Street Exit