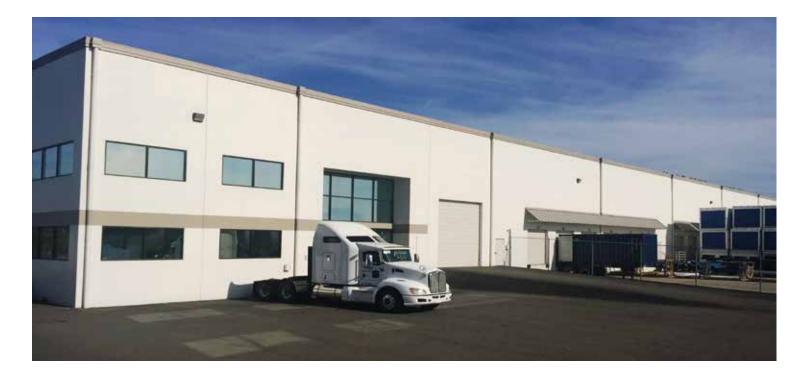

# 3520 142nd Avenue East

Building 7, Sumner, Washington 98390

96,000 SF Industrial Space For Lease Available Now

### facility

- 96,000 total SF available
- Southside: 96,000 SF (1,976 SF office) available now
- Designated foreign trade zone #86 magnet site
- · Spacious truck maneuvering areas
- · Ample parking
- 32 dock high doors
- 2 grade level doors
- 50' x 50' column widths
- 30' clear height
- · Reinforced concrete truck aprons
- ESFR sprinkler system
- · Fenced truck court