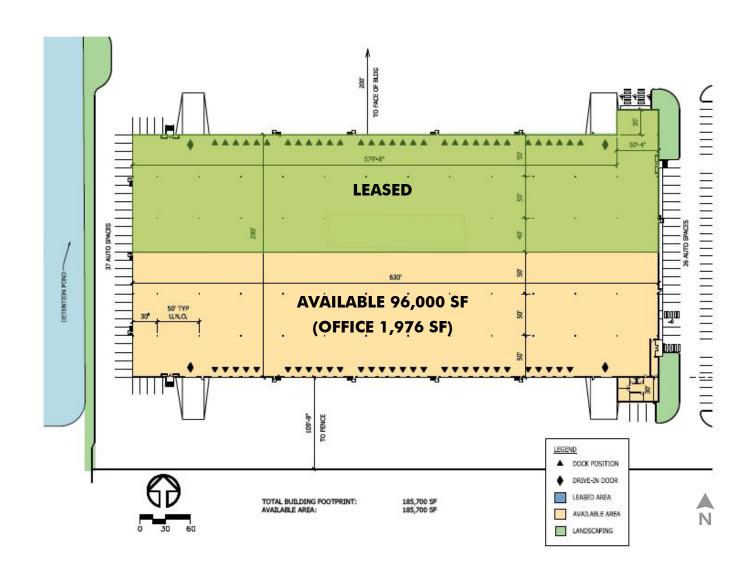

### facility

- 96,000 total SF available
- Southside: 96,000 SF (1,976 SF office) available now
- Designated foreign trade zone #86 magnet site
- · Spacious truck maneuvering areas
- · Ample parking
- 32 dock high doors
- 2 grade level doors
- 50' x 50' column widths
- 30' clear height
- · Reinforced concrete truck aprons
- ESFR sprinkler system
- · Fenced truck court