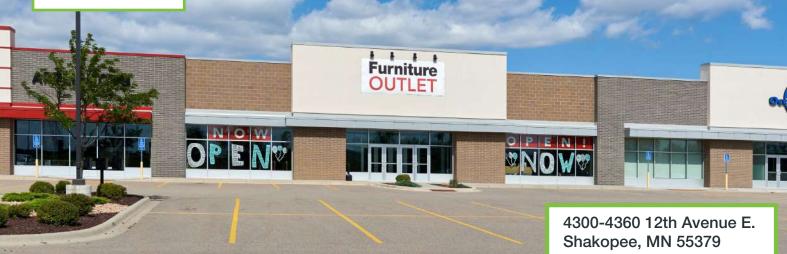

### LOCATION

Shakopee Plaza's location has fantastic Hwy 169 access and visibility just east of Canterbury Road. The area has rapidly growing residential support with an increasing employee base associated with a dense population of distribution facilities.

#### DESCRIPTION

- Excellent visibility and high traffic counts
- Close to Highway 169
- One below-grade dock door
- Small dock area
- Break room
- Fully functional bathrooms
- Area attractions include Canterbury Downs, Mystic Lake Casino & Hotel & Valley Fair
- Co-tenants: Warner Stallion, Minnesota Occupational Health
- Area-tenants: Goodwill, Ashley Homestore, Furniture Mart, Culver's, AmericInn by Wyndham, Muddy Cow, Mid-Amercia Festivals, McDonald's, Sandalwood Studios & Suites, Speedway, Pho 83, Hampton Inn, Ruby Tuesday, Qdoba, Little Chicago Chophouse, Dollar Tree, Lowe's, Slumberland
- Contact Broker for additional information