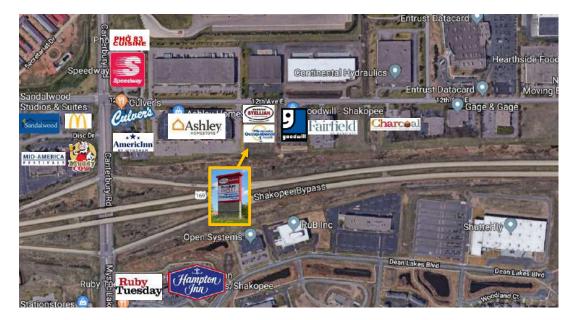

### LOCATION

Shakopee Plaza's location has fantastic Hwy 169 access and visibility just east of Canterbury Road. The area has rapidly growing residential support with an increasing employee base associated with a dense population of distribution facilities.

#### DESCRIPTION

- Excellent visibility and high traffic counts
- Close to Highway 169
- One below-grade dock door
- Small dock area
- Break room
- Fully functional bathrooms
- Area attractions include Canterbury Downs, Mystic Lake Casino & Hotel & Valley Fair
- Co-tenants: Warner Stallion, Minnesota Occupational Health
- Area-tenants: Goodwill, Ashley Homestore, Furniture Mart, Culver's, AmericInn by Wyndham, Muddy Cow, Mid-Amercia Festivals, McDonald's, Sandalwood Studios & Suites, Speedway, Pho 83, Hampton Inn, Ruby Tuesday, Qdoba, Little Chicago Chophouse, Dollar Tree, Lowe's, Slumberland
- Contact Broker for additional information

## **INTERIOR PICTURES**

101 S. Reid Street | Ste. 201 | Sioux Falls, SD 57103 | 605.231.1738 Information deemed reliable, but not guaranteed.

Map

Aerial

JORDAN RIEFFENBERGER, CCIM, SIOR **275-4258** jordan@lloydcompanies.com