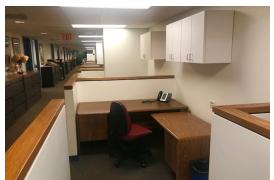

## OFFICES AND ADJACENT WORKSTATIONS OVERHEAD CABINETS AND CABINET DRAWS

CONFERENCE ROOMS FREE SERVICES LISTED

- Modern Building Lobby 24hr Security and Doorman
- Full-Time In-office Receptionist
- 3 Conference Rooms
- Name Prominently Displayed on Suite Entrance
- Secretarial Stations with Cabinet Space Available (additional 740 +/monthly)
- High-Speed Internet Service Included
- Lexis Advance Program
- Newly Painted
- Voice Mail / Color Photocopier / Scanning / Fax / Mail stamping
- · Kitchenette with water sink and refrigerator
- No Separate Charges for Common Space or Utilities
- Nearby parking. Served by subway and buses. Blocks from Grand Central
- Convenient to Rockefeller Center, 5th Avenue Shopping and Restaurants