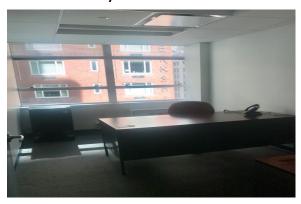

## Beautiful Windowed Offices available in Prestigious Midtown Office Building Work in Collegial Office Environment with fellow Attorneys and Professionals

## OFFICES AND ADJACENT WORKSTATIONS OVERHEAD CABINETS AND CABINET DRAWS

CONFERENCE ROOMS FREE SERVICES LISTED

- Modern Building Lobby 24hr Security and Doorman
- Full-Time In-office Receptionist
- 3 Conference Rooms
- Name Prominently Displayed on Suite Entrance
- Secretarial Stations with Cabinet Space Available (additional 740 +/monthly)
- High-Speed Internet Service Included
- Lexis Advance Program
- Newly Painted
- Voice Mail / Color Photocopier / Scanning / Fax / Mail stamping
- · Kitchenette with water sink and refrigerator
- No Separate Charges for Common Space or Utilities
- Nearby parking. Served by subway and buses. Blocks from Grand Central
- Convenient to Rockefeller Center, 5th Avenue Shopping and Restaurants