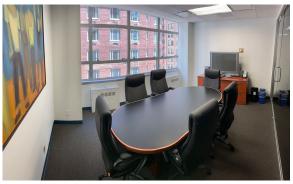

## OFFICES AND ADJACENT WORKSTATIONS OVERHEAD CABINETS AND CABINET DRAWS

CONFERENCE ROOMS FREE SERVICES LISTED

- Modern Building Lobby 24hr Security and Doorman
- Full-Time In-office Receptionist
- 3 Conference Rooms
- Name Prominently Displayed on Suite Entrance
- Secretarial Stations with Cabinet Space Available (additional 740 +/monthly)
- High-Speed Internet Service Included
- Lexis Advance Program
- Newly Painted
- Voice Mail / Color Photocopier / Scanning / Fax / Mail stamping
- · Kitchenette with water sink and refrigerator
- No Separate Charges for Common Space or Utilities
- Nearby parking. Served by subway and buses. Blocks from Grand Central
- Convenient to Rockefeller Center, 5th Avenue Shopping and Restaurants