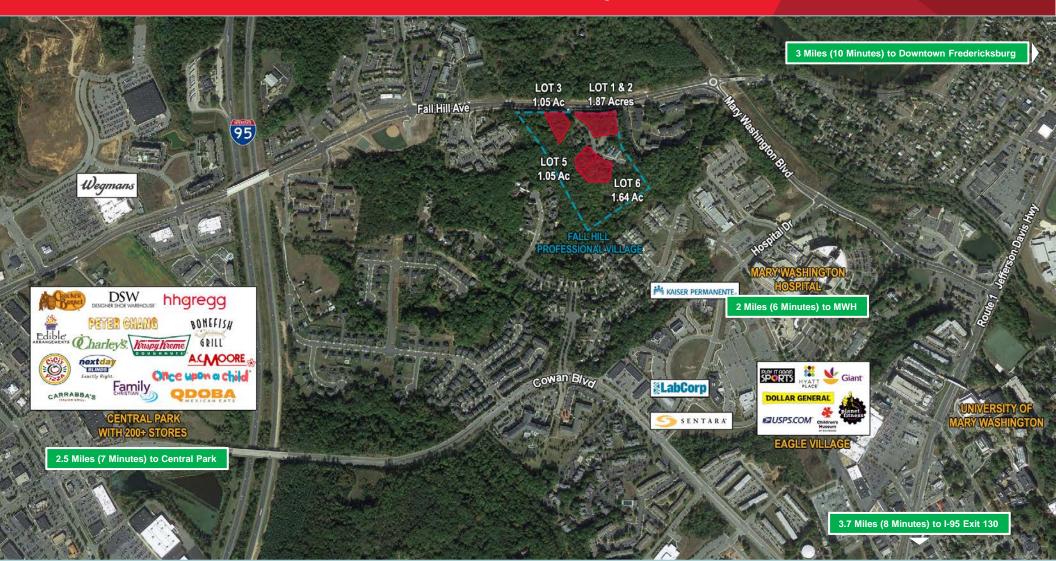

### **Property Features**

- 4 Parcels for sale within the Fall Hill Professional Park
- · Can be purchased separately or together
- Zoned CT
- Located 2 minutes from Mary Washington Hospital, 6 minutes from Central Park and many other amenities.
- Fall Hill Professional Village is home to Fredericksburg Orthopaedic Associates and Plastic Surgery Services of Fredericksburg
- 2 lots fronting on Fall Hill Avenue with great visibility