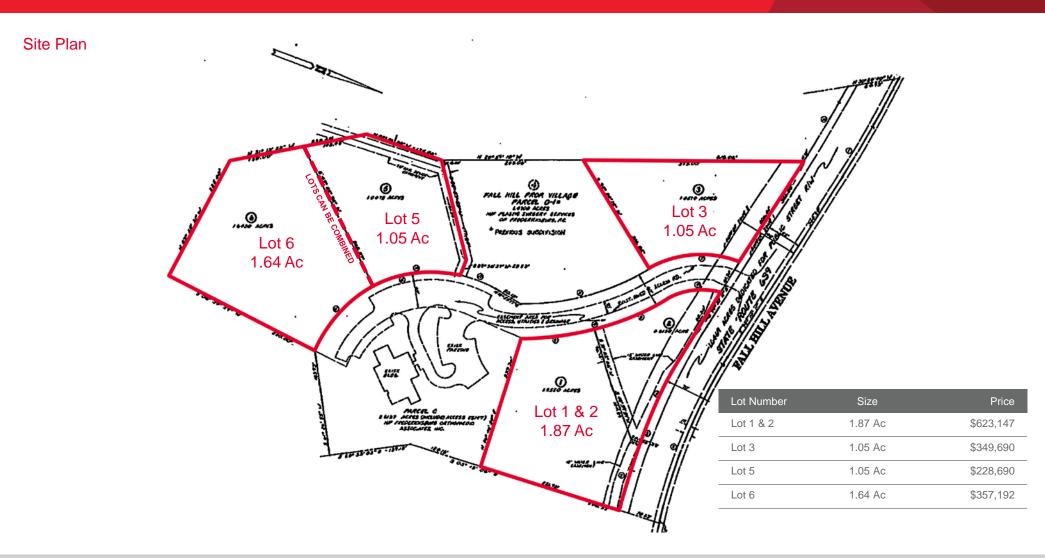

| Lot Number | Size    | Price     |
|------------|---------|-----------|
| Lot 1 & 2  | 1.87 Ac | \$623,147 |
| Lot 3      | 1.05 Ac | \$349,690 |
| Lot 5      | 1.05 Ac | \$228,690 |
| Lot 6      | 1.64 Ac | \$357,192 |