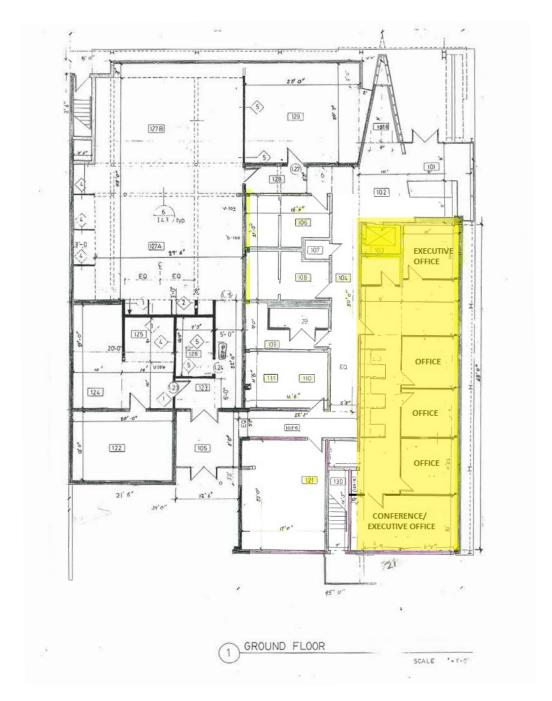

· 3 PARKING SPACES COME WITH THE SPACE PLUS GREAT STREET PARKING

· FURNITURE CAN BE MADE AVAILABLE

floor plan