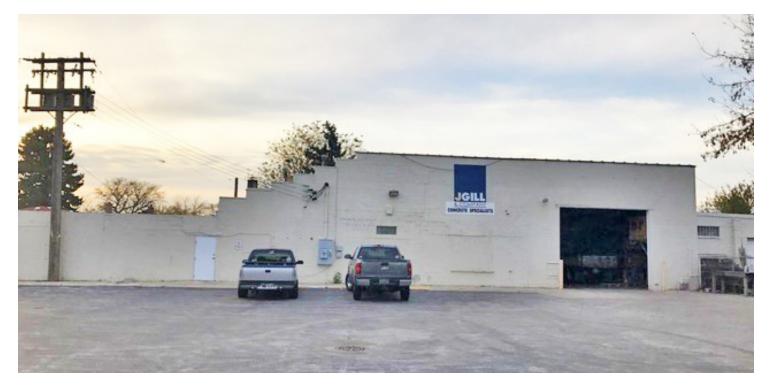

# FREE-STANDING INDUSTRIAL BUILDING

16246 SCHOOL ST, SOUTH HOLLAND, IL 60473

#### INDUSTRIAL PROPERTY FOR SALE

| PROPERTY HIGHLIGHTS                                            | SALE PRICE       | \$185,000  |
|----------------------------------------------------------------|------------------|------------|
| <ul> <li>7,600 SF free-standing industrial building</li> </ul> | OFFERING SUMMARY |            |
| • 1.14 acres                                                   | Building Size:   | 7,600 SF   |
| • 14' drive in door                                            |                  |            |
| Fenced outside storage                                         | Lot Size:        | 1.14 Acres |
| LOCATION OVERVIEW                                              | Year Built:      | 1929       |
| Less than a mile from I-94                                     | County:          | Cook       |
|                                                                | Price / SF:      | \$24.34    |