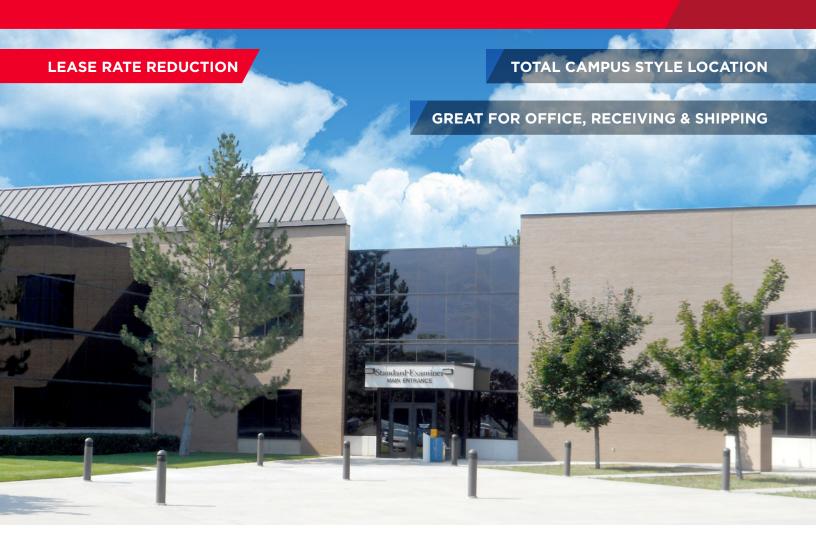

## **Property Highlights**

- Size: 25,885 53,770 SF Available
  - Main Level: 25,885 SF plus 1,000 SF Lobby
  - Upper Level: 25,885 SF
- Lease Rate: \$15.50 \$12.50 PSF/FS
- Great layout with private offices, open area, server room, break areas, and kitchens
- Easy interstate access
- Located in the Business Depot Ogden Industrial Park
- Ample parking
- · Power and fiber for call center
- Overhead door access for shipping and receiving