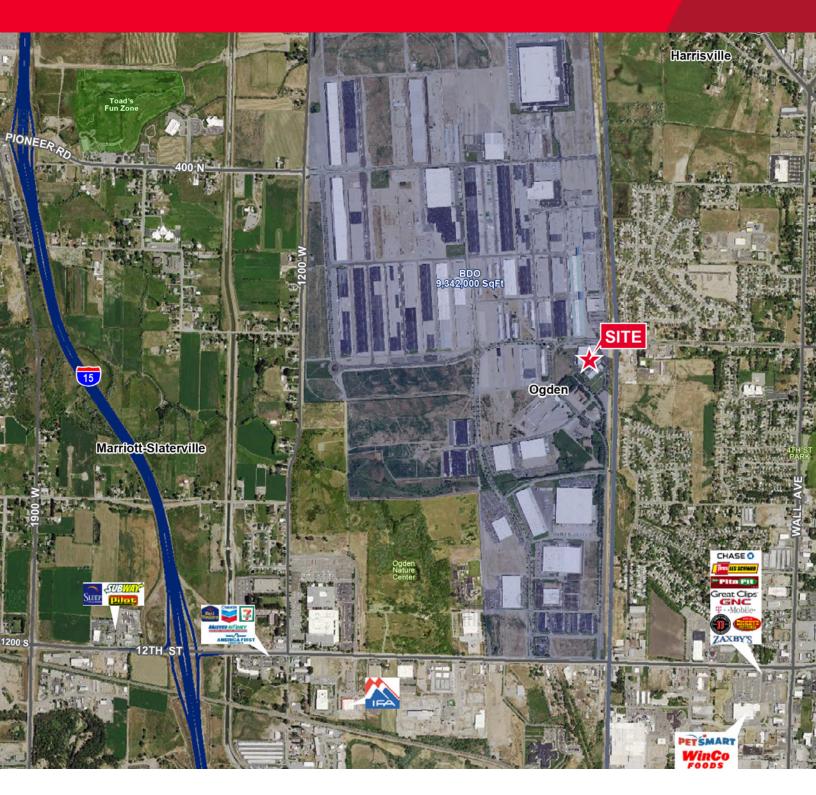

## **Property Highlights**

- Size: 25,885 53,770 SF Available
  - Main Level: 25,885 SF plus 1,000 SF Lobby
  - Upper Level: 25,885 SF
- Lease Rate: \$15.50 \$12.50 PSF/FS
- Great layout with private offices, open area, server room, break areas, and kitchens
- Easy interstate access
- Located in the Business Depot Ogden Industrial Park
- Ample parking
- · Power and fiber for call center
- Overhead door access for shipping and receiving