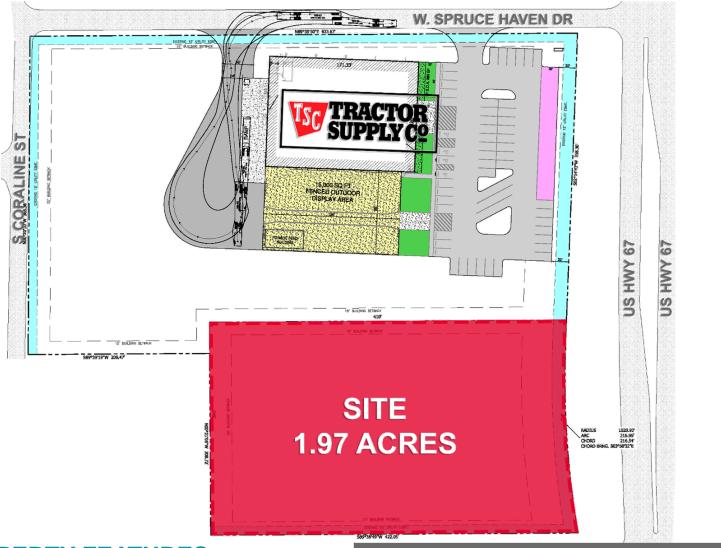

Colorado Springs Commercial

LAND FOR SALE HWY 67 & MIDLAND AVE WOODLAND PARK, CO 80863

## **PROPERTY FEATURES:**

JOIN TRACTOR SUPPLY CO. IN WOODLAND PARK, CO

- Frontage to US Hwy 67
- Easy access to Hwy 67 and truck routes н.
- Highly-trafficked
- Strong area demographics .
- Commercial zoning .

## **Property Details**

| Land Size  | 1.97 Acres                            |  |
|------------|---------------------------------------|--|
| Sale Price | \$650,000                             |  |
| Zoning     | Commercially Zoned<br>(Teller County) |  |