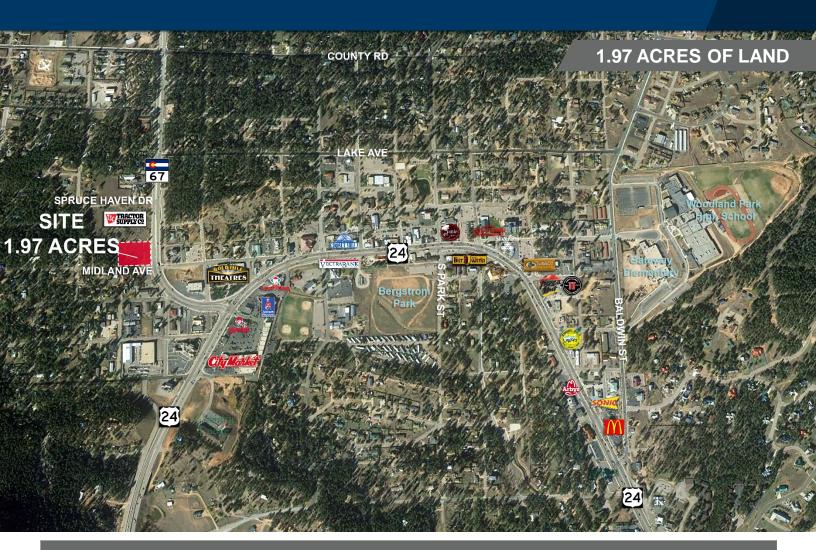

Colorado Springs Commercial

LAND FOR SALE HWY 67 & MIDLAND AVE WOODLAND PARK, CO 80863

## **PROPERTY FEATURES:**

JOIN TRACTOR SUPPLY CO. IN WOODLAND PARK, CO

- Frontage to US Hwy 67
- Easy access to Hwy 67 and truck routes н.
- Highly-trafficked
- Strong area demographics .
- Commercial zoning .

Colorado Springs Commercial

LAND FOR SALE HWY 67 & MIDLAND AVE WOODLAND PARK, CO 80863

| Demographics                       | 1 Mile     | 3 Mile   | 5 Mile   |
|------------------------------------|------------|----------|----------|
| Total Population (2017)            | 4,014      | 10,406   | 12,346   |
| Avg. HH Income (2017)              | \$74,119   | \$83,652 | \$84,084 |
| Traffic Count<br>(Hwy 67 & Hwy 24) | 25,000 vpd |          |          |