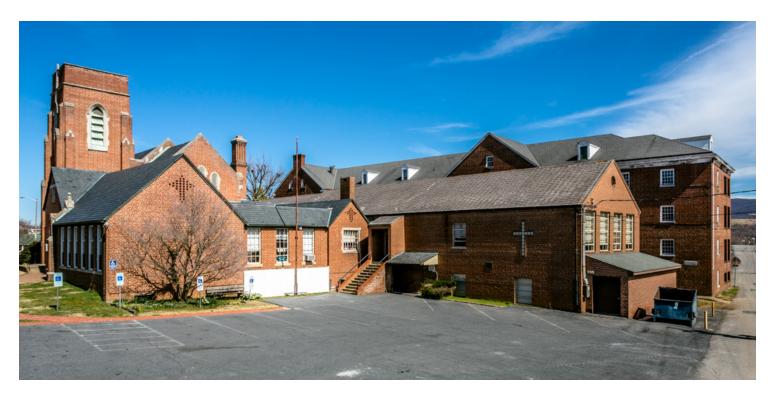

100 Maple Avenue, Waynesboro, VA 22980

#### **PROPERTY OVERVIEW**

This space is perfect for school or daycare use. Incredible opportunity for expanding current services with additional location or growing into a larger facility. Great for charter school, private school, community programs or daycare, BE CREATIVE! Available for fall school start. Potential use of playground across street depending on situation.