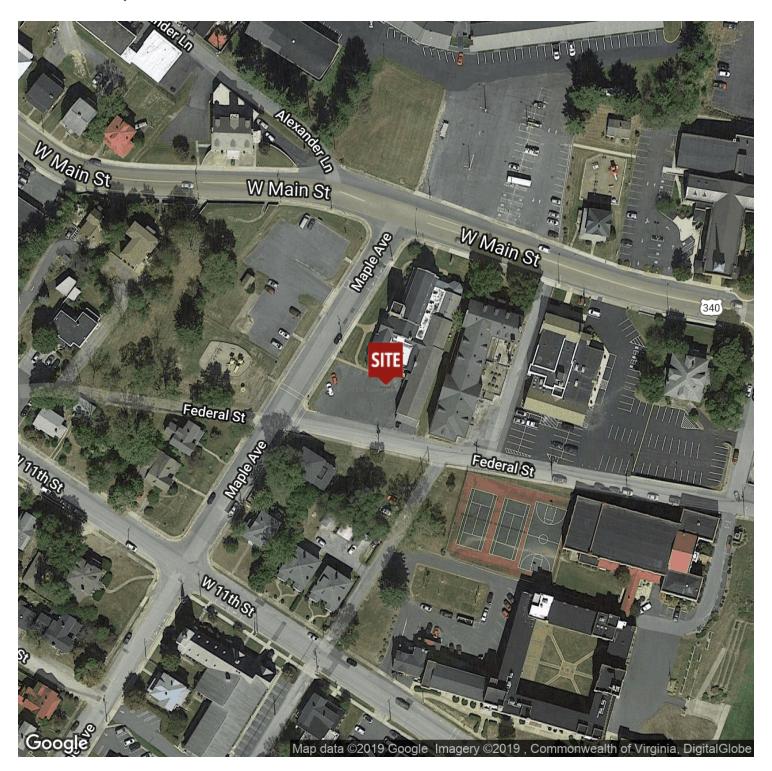

8,400 SF

Lease Rate: \$5.50 - \$7.00 SF/yr

(Gross)

CAM: \$2.00 SF/Monthly

Utilities: Public Water

Public Sewer

Zoning: CB-2

MLS#: 589179



#### **PROPERTY OVERVIEW**

This space is perfect for school or daycare use. Incredible opportunity for expanding current services with additional location or growing into a larger facility. Great for charter school, private school, community programs or daycare, BE CREATIVE! Available for fall school start. Potential use of playground across street depending on situation.

For More Information:



100 Maple Avenue, Waynesboro, VA 22980

#### **Additional Photos**













For More Information:

100 Maple Avenue, Waynesboro, VA 22980



100 Maple Avenue, Waynesboro, VA 22980



100 Maple Avenue, Waynesboro, VA 22980

### **Location Maps**