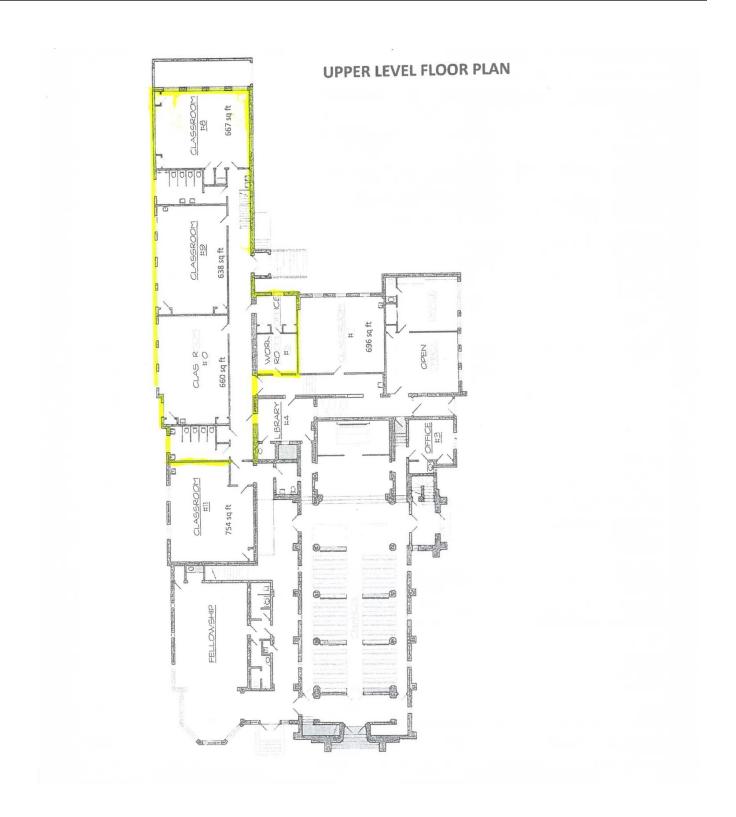

#### **OFFERING SUMMARY**

Available SF: 3,000 - 8,400 SF

Lease Rate: \$5.50 - \$7.00 SF/yr

(Gross)

CAM: \$2.00 SF/Monthly

Utilities: Public Water

Public Sewer

Zoning: CB-2

#### **PROPERTY OVERVIEW**

This space is perfect for school or daycare use. Incredible opportunity for expanding current services with additional location or growing into a larger facility. Great for charter school, private school, community programs or daycare, BE CREATIVE! Available for fall school start. Potential use of playground across street depending on situation.