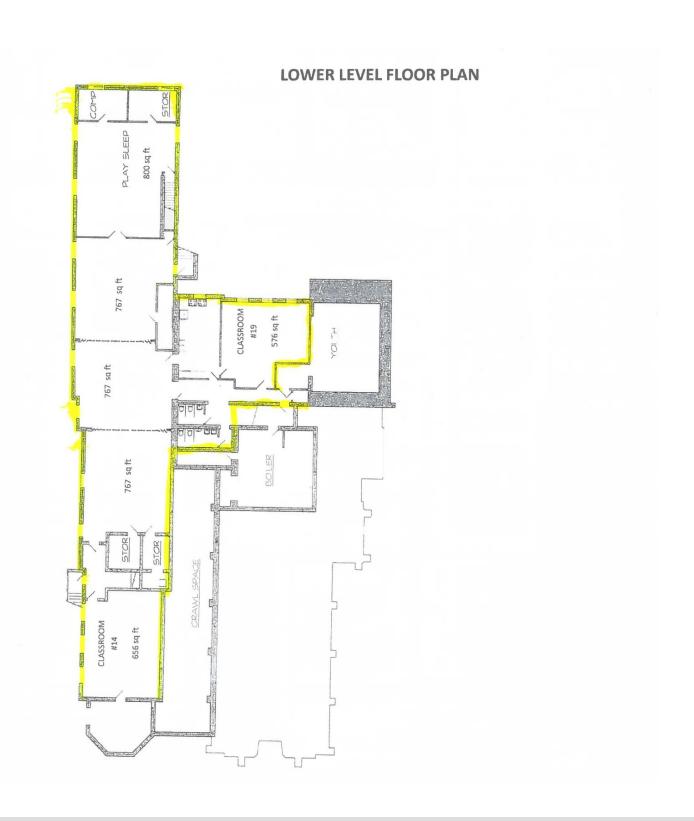

#### **OFFERING SUMMARY**

Available SF: 3,000 - 8,400 SF

Lease Rate: \$5.50 - \$7.00 SF/yr

(Gross)

CAM: \$2.00 SF/Monthly

Utilities: Public Water

Public Sewer

Zoning: CB-2

#### **PROPERTY OVERVIEW**

This space is perfect for school or daycare use. Incredible opportunity for expanding current services with additional location or growing into a larger facility. Great for charter school, private school, community programs or daycare, BE CREATIVE! Available for fall school start. Potential use of playground across street depending on situation.