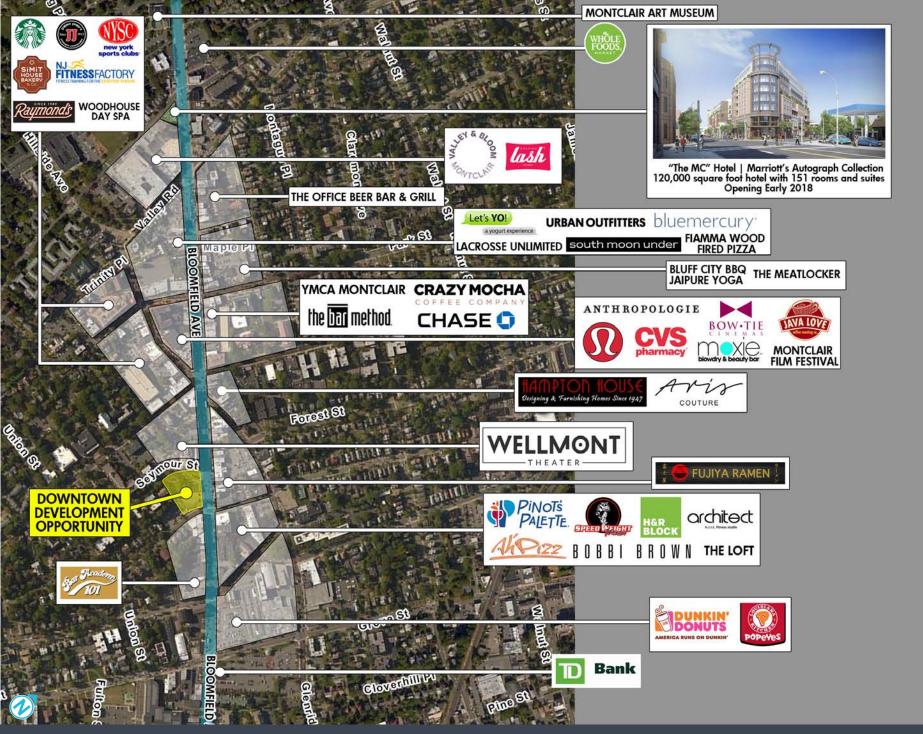

## **HIGHLIGHTS**

CONTACT US

- Vibrant downtown development opportunity in the heart of Montclair
- 31,000 square feet of retail adjacent to The Wellmont Theater
- The Wellmont Theater is a Live Nation theater/concert venue with over 100 shows per year and 110,000 patrons
- The town boasts 200+ restaurants and eateries
- Retailers include Whole Foods, Anthropologie, Blue Mercury, Lululemon,