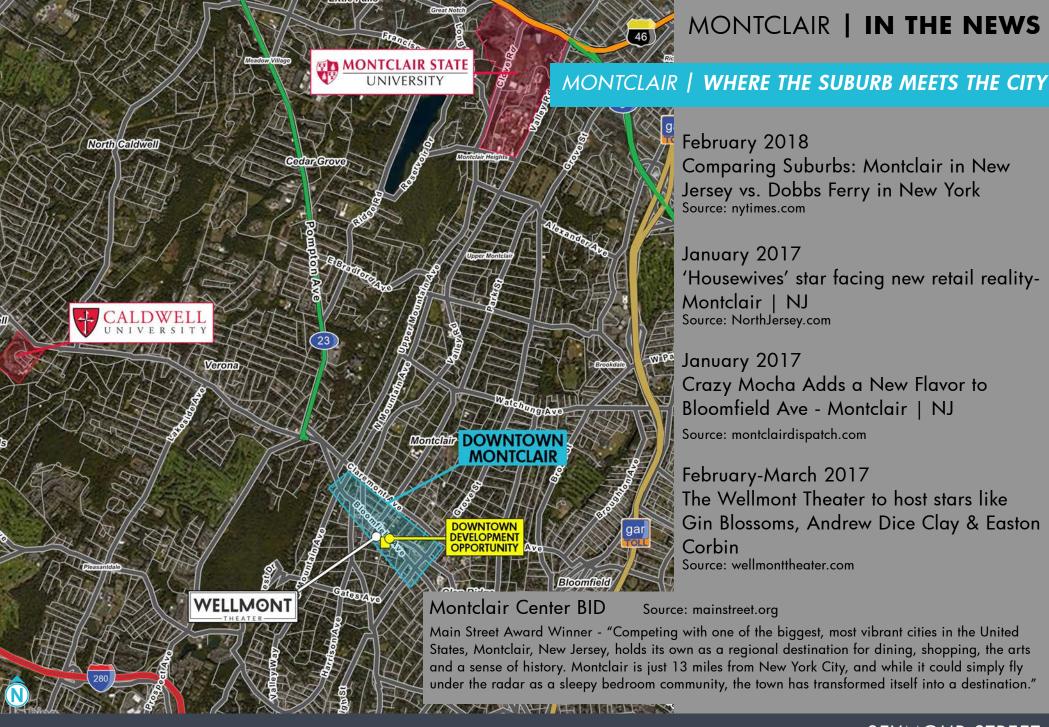

## **OVERVIEW**

Montclair is a vibrant downtown market chock full of boutiques, national retailers and eateries. Strategically located just 14 miles West of New York City and within walking distance of a 40 minute train ride to New York-Penn Station. Montclair State University, less than 4.5 miles from the project, sprawls over 250 acres and has a population of over 20,000 students. Montclair is a family centered town, with a population of approximately 38,000, offering classic charm architecture mixed with over 100 years of history in arts and culture.