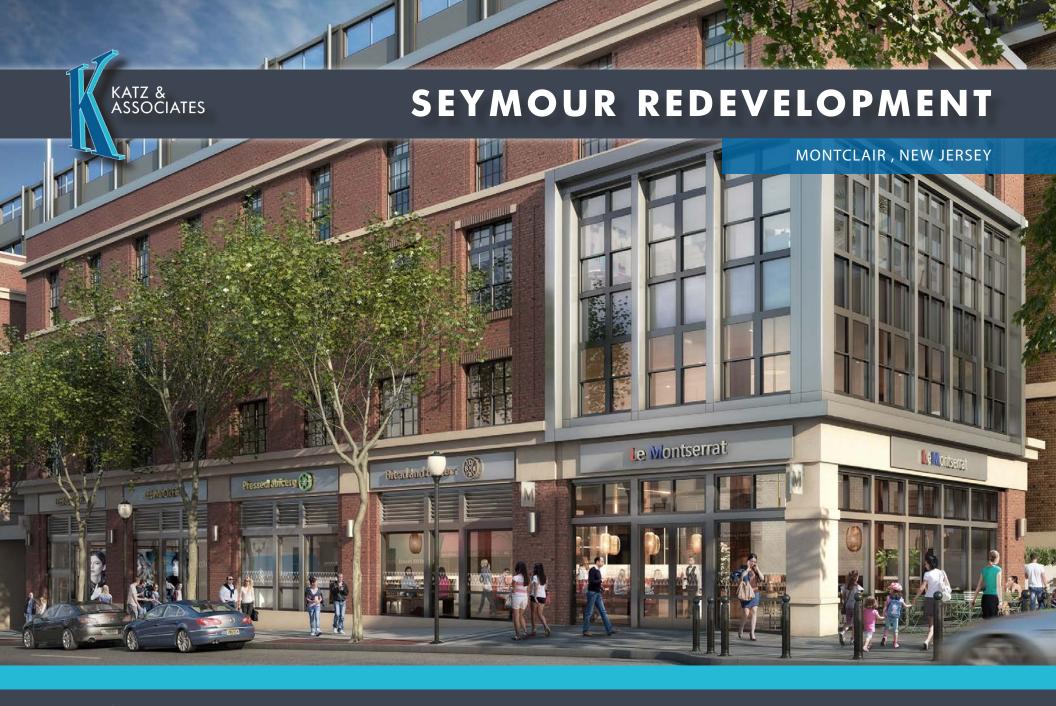

# SEYMOUR REDEVELOPMENT

MONTCLAIR, NEW JERSEY

## **HIGHLIGHTS**

CONTACT US

- Vibrant downtown development opportunity in the heart of Montclair
- 31,000 square feet of retail adjacent to The Wellmont Theater
- The Wellmont Theater is a Live Nation theater/concert venue with over 100 shows per year and 110,000 patrons
- The town boasts 200+ restaurants and eateries
- Retailers include Whole Foods, Anthropologie, Blue Mercury, Lululemon,