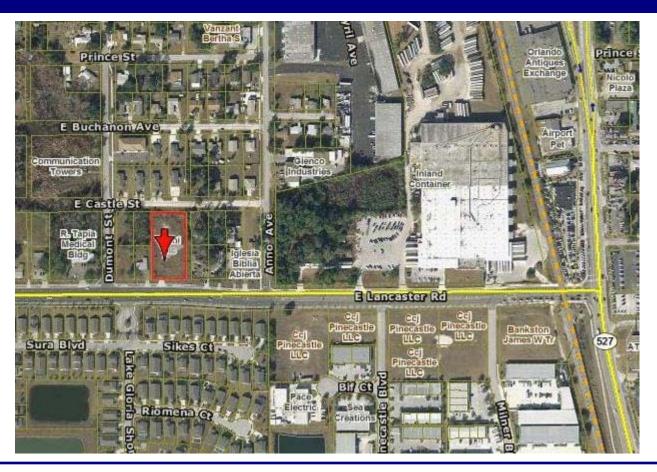

## AVAILABLE Commercial Lot - 1 Acre Price Reduced to \$395,000

## **Features:**

- 227 E. Lancaster Road West of Orange Avenue (Highway 527)
- Zoned C-1 Orange County
- Site Plan approved for 8,100 sq. ft. building
- All utilities at site
- Cleared and Ready
- Frontage 145 feet
- Great for fast food, retail, office, medical, day care, restaurant, auto care