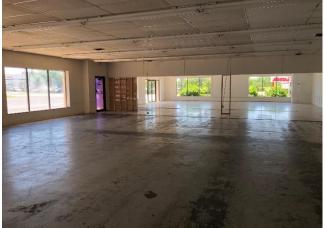

#### **Suite 2525 A**

- 6,052 SF with Prime Frontage on Nolan Rd
- 1 bathroom and 1 Drive In Door
- Potential Showroom, Office and Warehouse
- Plenty of Parking
- Monument Signage Available
- \$3,800 a month

#### **Suite 2525 B**

- 2,042 SF Office Area
- 2 Bathrooms
- Wide Open with 1 Office and Storage Room
- \$1,800

SUITES A AND B CAN BE LEASED AS ONE WAREHOUSE SUITE AND Suite B CAN BE LEAESD AS ONE

- Tenant responsible for utilities, insurance, phone, internet, security and interior maintenance