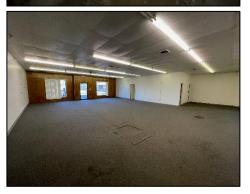

#### **Suite 2525 B**

- 2,042 SF Office Area
- 2 Bathrooms
- Wide Open with 1 Office and Storage Room
- \$1,800

SUITES A AND B CAN BE LEASED AS ONE WAREHOUSE SUITE AND Suite B CAN BE LEAESD AS ONE

- Tenant responsible for utilities, insurance, phone, internet, security and interior maintenance