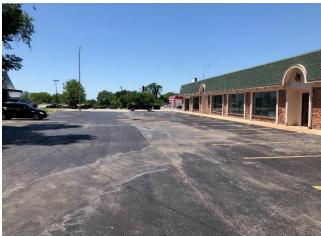

#### **Suite 2525 A**

- 6,052 SF with Prime Frontage on Nolan Rd
- 1 bathroom and 1 Drive In Door
- Potential Showroom, Office and Warehouse
- Plenty of Parking
- Monument Signage Available
- \$3,800 a month

#### **Suite 2525 B**

- 2,042 SF Office Area
- 2 Bathrooms
- Wide Open with 1 Office and Storage Room
- \$1,800

SUITES A AND B CAN BE LEASED AS ONE WAREHOUSE SUITE AND Suite B CAN BE LEAESD AS ONE

- Tenant responsible for utilities, insurance, phone, internet, security and interior maintenance