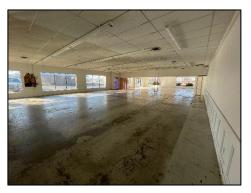

#### **Suite 2525 A**

- 6,052 SF with Prime Frontage on Nolan Rd
- 1 bathroom and 1 Drive In Door
- Potential Showroom, Office and Warehouse
- Plenty of Parking
- Monument Signage Available
- \$3,800 a month