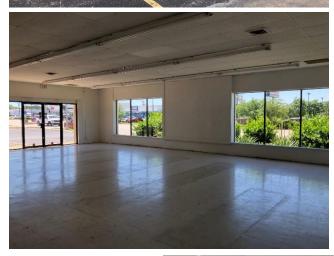

#### **Suite 2525 B**

- 2,042 SF Office Area
- 2 Bathrooms
- Wide Open with 1 Office and Storage Room
- \$1,800

SUITES A AND B CAN BE LEASED AS ONE WAREHOUSE SUITE AND Suite B CAN BE LEAESD AS ONE

- Tenant responsible for utilities, insurance, phone, internet, security and interior maintenance