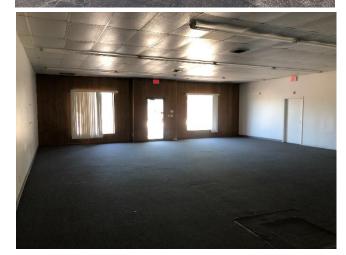

#### **Suite 2525 A**

- 6,052 SF with Prime Frontage on Nolan Rd
- 1 bathroom and 1 Drive In Door
- Potential Showroom, Office and Warehouse
- Plenty of Parking
- Monument Signage Available
- \$3,800 a month

#### **Suite 2525 B**

- 2,042 SF Office Area
- 2 Bathrooms
- Wide Open with 1 Office and Storage Room
- \$1,800

SUITES A AND B CAN BE LEASED AS ONE WAREHOUSE SUITE AND Suite B CAN BE LEAESD AS ONE

- Tenant responsible for utilities, insurance, phone, internet, security and interior maintenance