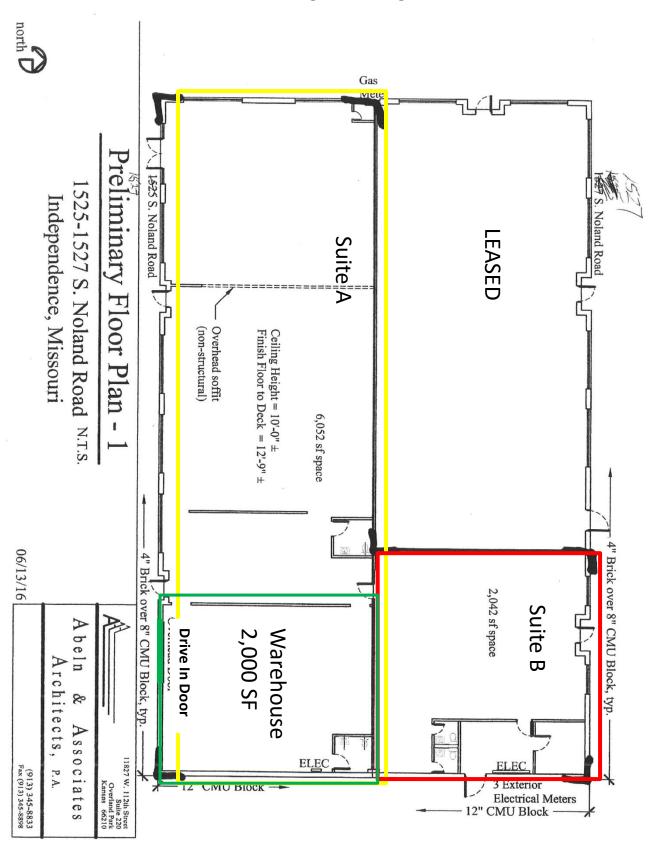

### **Three Suites Available For Lease**

#### **Suite 2525 A**

- 6,052 SF with Prime Frontage on Nolan Rd
- 1 bathroom and 1 Drive In Door
- Potential Showroom, Office and Warehouse
- Plenty of Parking
- Monument Signage Available
- \$3,800 a month

#### **Warehouse Suite**

- 2,000 SF Warehouse
- 1 Bathroom
- 1 Drive In Door
- \$2,000 a month

#### **Suite 2525 B**

- 2,042 SF Office Area
- 2 Bathrooms
- Wide Open with 1 Office and Storage Room
- \$1,800

SUITES A AND B CAN BE LEASED AS ONE WAREHOUSE SUITE AND Suite B CAN BE LEAESD AS ONE

- Tenant responsible for utilities, insurance, phone, internet, security and interior maintenance