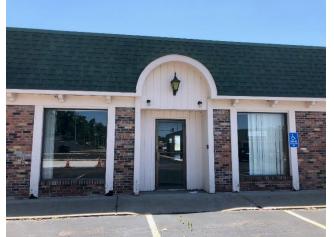

### **Three Suites Available For Lease**

#### **Suite 2525 A**

- 6,052 SF with Prime Frontage on Nolan Rd
- 1 bathroom and 1 Drive In Door
- Potential Showroom, Office and Warehouse
- Plenty of Parking
- Monument Signage Available
- \$3,800 a month