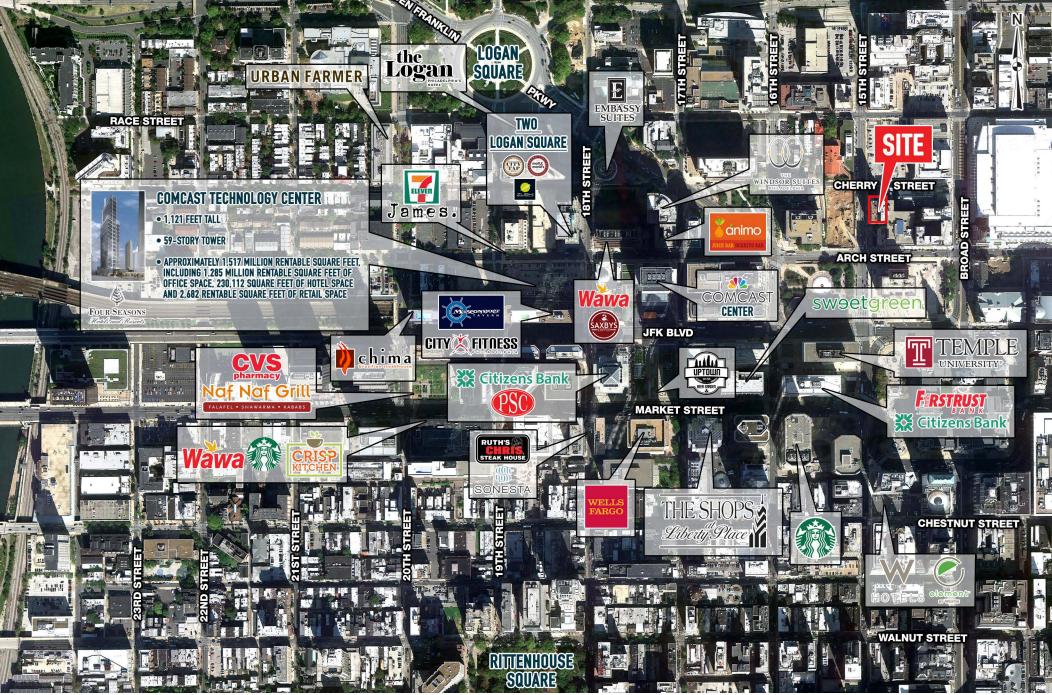

# 125 NORTH 15TH STREET

PHILADELPHIA, PA

±800 SF AVAILABLE FOR LEASE

property highlights.

- Small space adjacent to Le Meridian Hotel
- Strong daytime population and pedestrian counts
- Ideal for convenience store, food user, small take out restaurant
- Great visibility