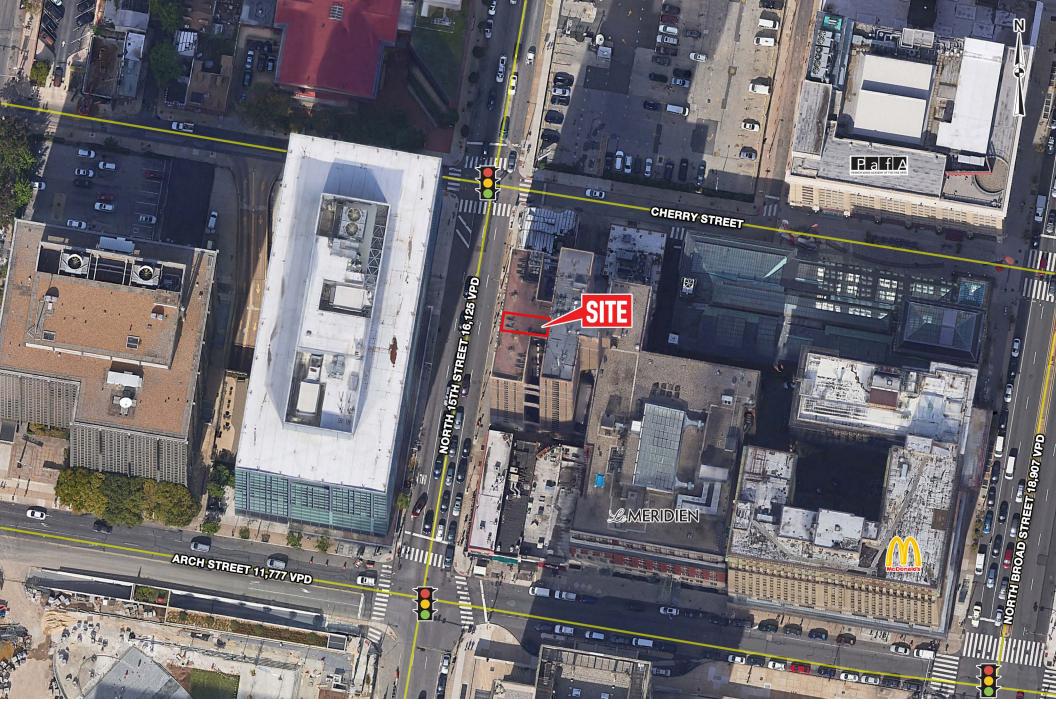

# 125 NORTH 15TH STREET

PHILADELPHIA, PA

±800 SF AVAILABLE FOR LEASE

property highlights.

- Small space adjacent to Le Meridian Hotel
- Strong daytime population and pedestrian counts
- Ideal for convenience store, food user, small take out restaurant
- Great visibility

NORTH 15TH STREET TRAFFIC COUNT: 16,125 VPD \*ESRI 2018