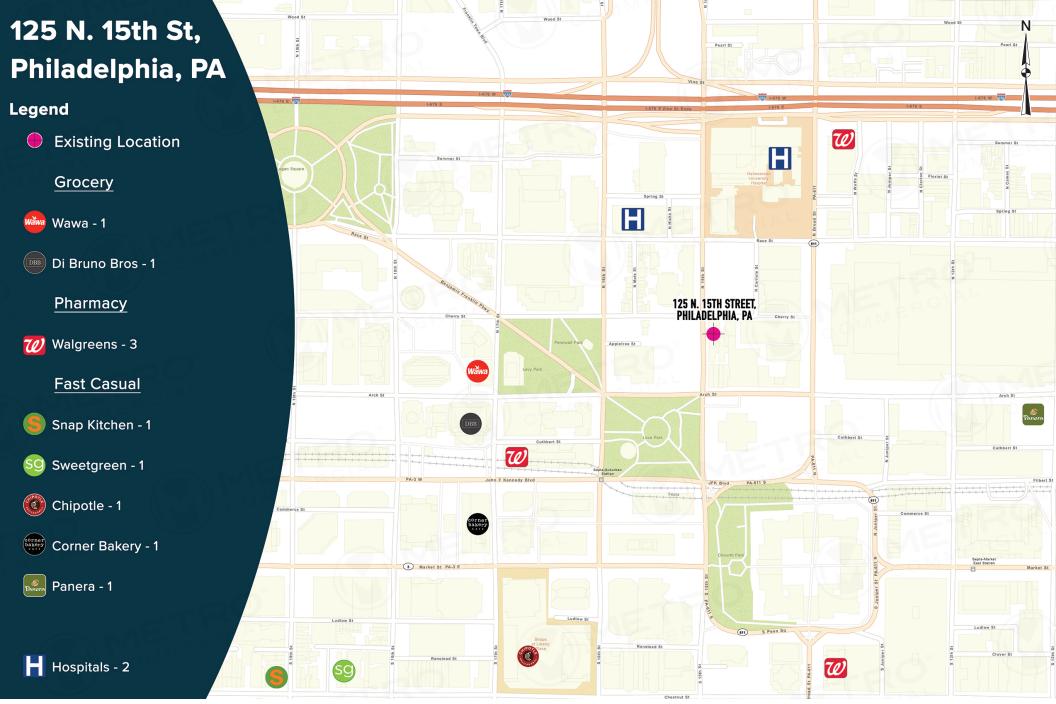

### stats.

| 2018 DEMOGRAPHICS*  | .25 MILES | .5 MILES  | .75 MILES |
|---------------------|-----------|-----------|-----------|
| EST. POPULATION     | 2,005     | 17.919    | 55,554    |
| EST. HOUSEHOLDS     | 1,004     | 10,479    | 32,877    |
| EST. AVG. HH INCOME | \$111,924 | \$100,203 | \$110,780 |