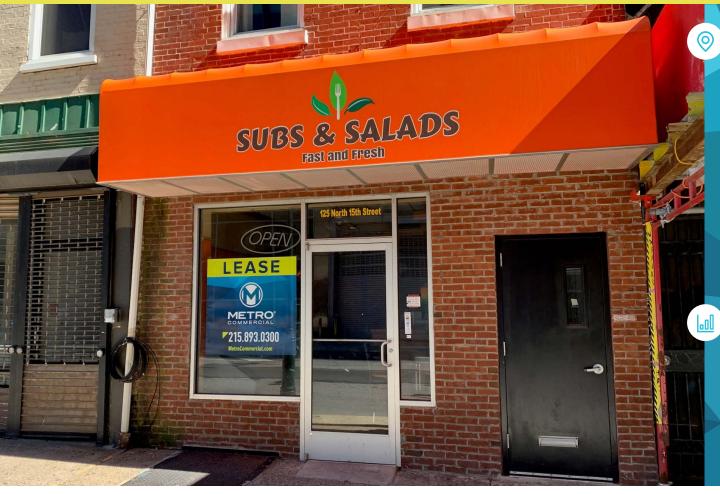

# 125 NORTH 15TH STREET

PHILADELPHIA, PA

±800 SF AVAILABLE FOR LEASE

property highlights.

- Small space adjacent to Le Meridian Hotel
- Strong daytime population and pedestrian counts
- Ideal for convenience store, food user, small take out restaurant
- Great visibility