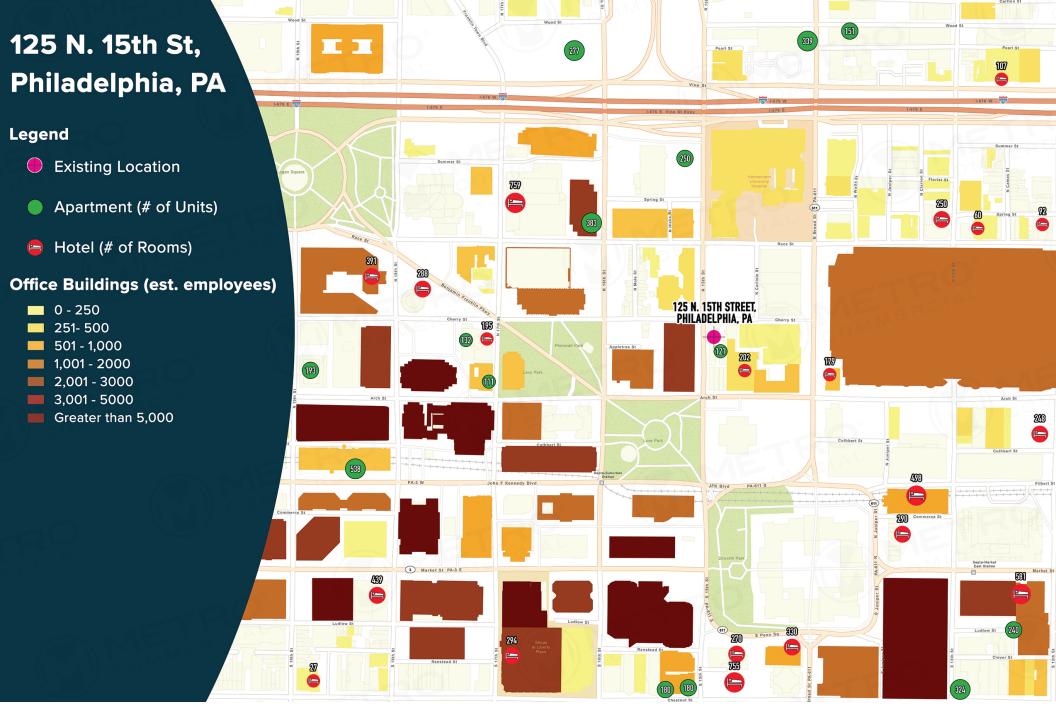

# 125 NORTH 15TH STREET

PHILADELPHIA, PA

±800 SF AVAILABLE FOR LEASE

property highlights.

- Small space adjacent to Le Meridian Hotel
- Strong daytime population and pedestrian counts
- Ideal for convenience store, food user, small take out restaurant
- Great visibility