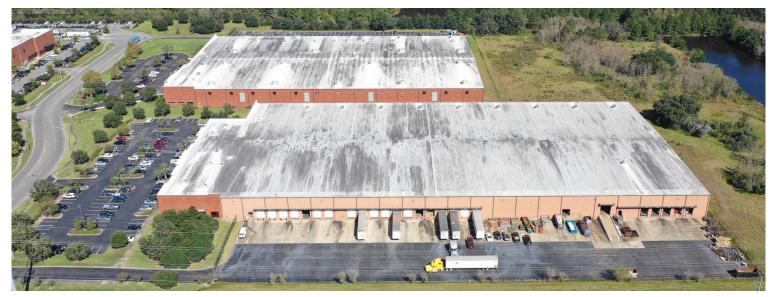

### **BUILDING FEATURES**

- 120,000 SF 198,408 SF on 13.35 acres
- 630' X 325'
- 15.980± SF office
- 25' clear height
- 2,000 amp electric service
- Wet Sprinkler System
- T-5 lighting
- 40' X 40' typical column spacing

- 25 dock high doors; 13 with pit levelers
- One drive-in ramped door
- 125' truck court
- 50' concrete apron
- Side load configuration
- 50 auto parking stalls
- Access to Pritchard Road via Bulls Bay Hwy and Imeson Road via Forshee Drive