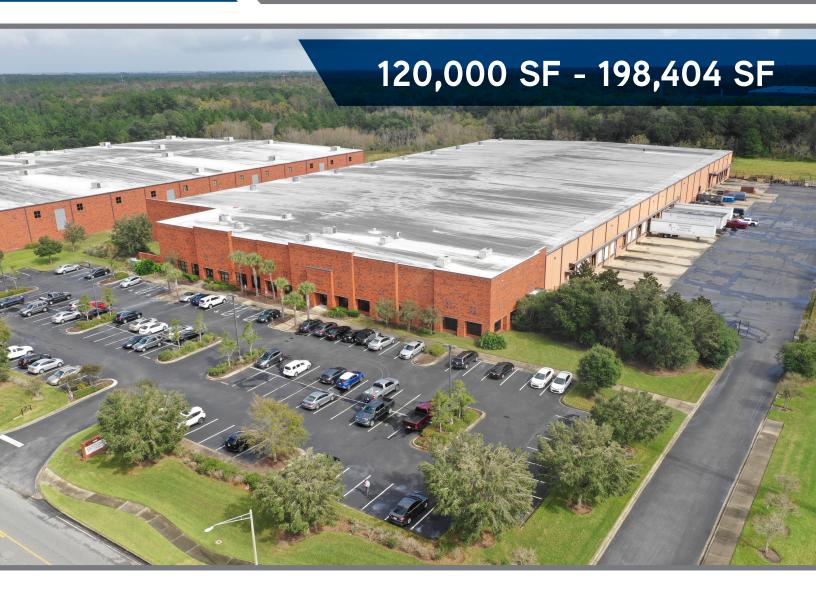

### Westside Industrial Park 4925 Bulls Bay Highway, Jacksonville FL, 32219

120,000 SF - 198,408 SF INDUSTRIAL FOR LEASE

### 120,000 SF - 198,408 SF INDUSTRIAL FOR LEASE