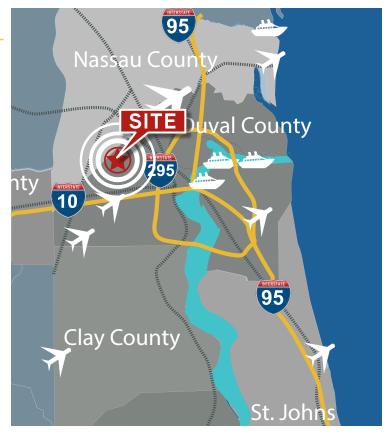

### **Property Highlights**

- Master planned industrial business park
- Exceptional multimodal location in Jacksonville's Westside submarket, offering superior access to the southeastern U.S. market via I-295 and I-10, with easy access to I-95 and I-75
- 3.4 miles to CSX intermodal facility
- 5.5 miles to Norfolk Southern intermodal facility
- 18.7 miles to FEC intermodal facility
- 14.6 miles to Jacksonville International Airport
- 20.4 miles to JAXPORT Dames Point terminal facility
- Abundant regional labor pool
- Pro-growth local government
- FTZ #64
- No state or local personal income tax
- No inventory tax