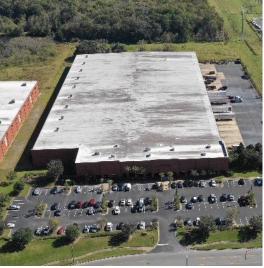

### Westside Industrial Park 4925 Bulls Bay Highway, Jacksonville FL, 32219

120,000 SF - 198,408 SF INDUSTRIAL FOR LEASE

### **Property Highlights**

- Master planned industrial business park
- Exceptional multimodal location in Jacksonville's Westside submarket, offering superior access to the southeastern U.S. market via I-295 and I-10, with easy access to I-95 and I-75
- 3.4 miles to CSX intermodal facility
- 5.5 miles to Norfolk Southern intermodal facility
- 18.7 miles to FEC intermodal facility
- 14.6 miles to Jacksonville International Airport
- 20.4 miles to JAXPORT Dames Point terminal facility
- Abundant regional labor pool
- Pro-growth local government
- FTZ #64
- No state or local personal income tax
- No inventory tax

### **BUILDING FEATURES**

- 120,000 SF 198,408 SF on 13.35 acres
- 630' X 325'
- 15.980± SF office
- 25' clear height
- 2,000 amp electric service
- Wet Sprinkler System
- T-5 lighting
- 40' X 40' typical column spacing

- 25 dock high doors; 13 with pit levelers
- One drive-in ramped door
- 125' truck court
- 50' concrete apron
- Side load configuration
- 50 auto parking stalls
- Access to Pritchard Road via Bulls Bay Hwy and Imeson Road via Forshee Drive