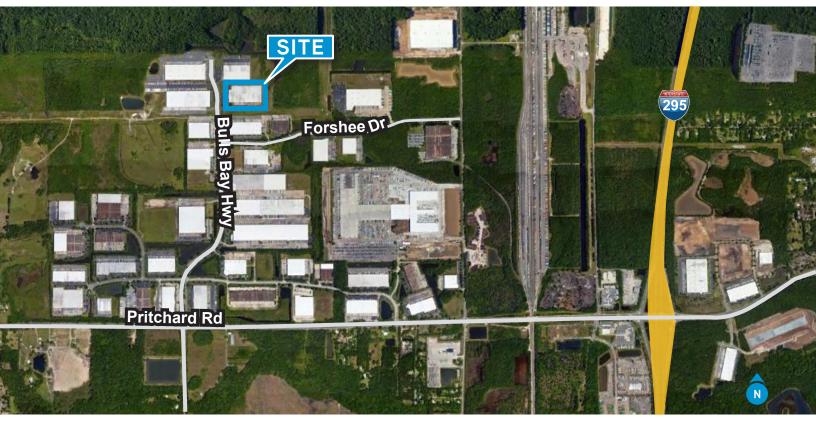

- 25 dock high doors; 13 with pit levelers
- One drive-in ramped door
- 125' truck court
- 50' concrete apron
- Side load configuration
- 50 auto parking stalls
- Access to Pritchard Road via Bulls Bay Hwy and Imeson Road via Forshee Drive