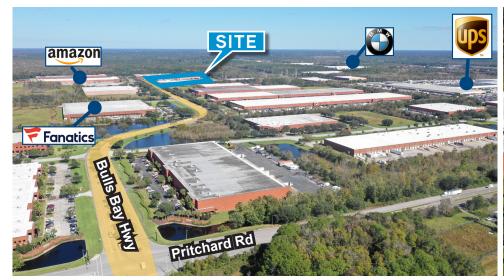

### **Property Highlights**

- Master planned industrial business park
- Exceptional multimodal location in Jacksonville's Westside submarket, offering superior access to the southeastern U.S. market via I-295 and I-10, with easy access to I-95 and I-75
- 3.4 miles to CSX intermodal facility
- 5.5 miles to Norfolk Southern intermodal facility
- 18.7 miles to FEC intermodal facility
- 14.6 miles to Jacksonville International Airport
- 20.4 miles to JAXPORT Dames Point terminal facility
- Abundant regional labor pool
- Pro-growth local government
- FTZ #64
- No state or local personal income tax
- No inventory tax