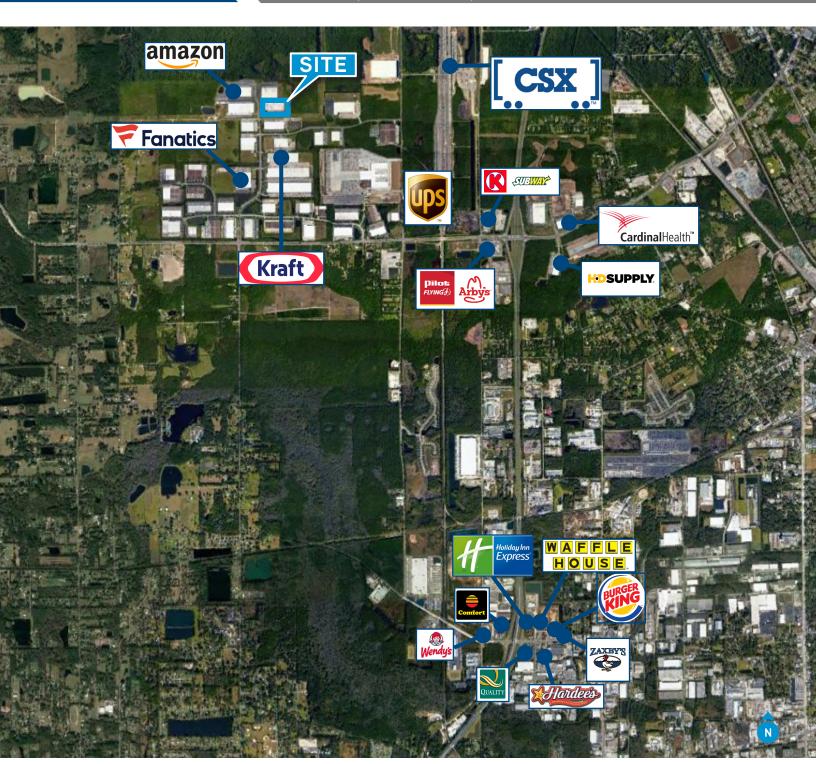

### **Property Highlights**

- Master planned industrial business park
- Exceptional multimodal location in Jacksonville's Westside submarket, offering superior access to the southeastern U.S. market via I-295 and I-10, with easy access to I-95 and I-75
- 3.4 miles to CSX intermodal facility
- 5.5 miles to Norfolk Southern intermodal facility
- 18.7 miles to FEC intermodal facility
- 14.6 miles to Jacksonville International Airport
- 20.4 miles to JAXPORT Dames Point terminal facility
- Abundant regional labor pool
- Pro-growth local government
- FTZ #64
- No state or local personal income tax
- No inventory tax