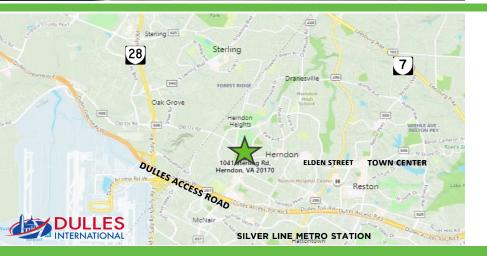

#### LOCATION:

- ▶ 1 mile from Dulles Toll Road
- ▶ 3.5 miles from Dulles International Airport
- > 2 miles from future Silver Line Metro

- Free parking
- Adjacent to Dulles Park Shopping Center
- Mellow Mushroom restaurant on site
- Excellent access from all major roadways