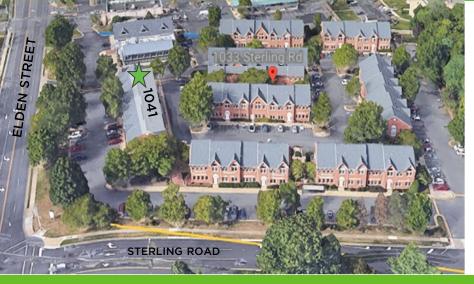

#### LOCATION:

- ▶ 1 mile from Dulles Toll Road
- ▶ 3.5 miles from Dulles International Airport
- > 2 miles from future Silver Line Metro

- Free parking
- Adjacent to Dulles Park Shopping Center
- Mellow Mushroom restaurant on site
- Excellent access from all major roadways