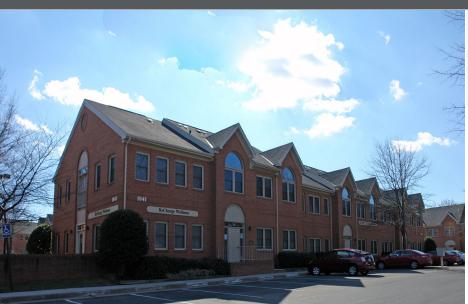

## **CROSSROADS OF DULLES**

1041 STERLING ROAD • SUITES 201 - 206 HERNDON, VIRGINIA

#### **AVAILABLE SPACE:**

- Approximately 6,000 sF
- 6 contiguous units
- Divisible to 2,000 sF increments (2,000, 4,000, or 6,000 sF)
- Term, Rental Rate and TI: Negotiable
- ★ Building signage available