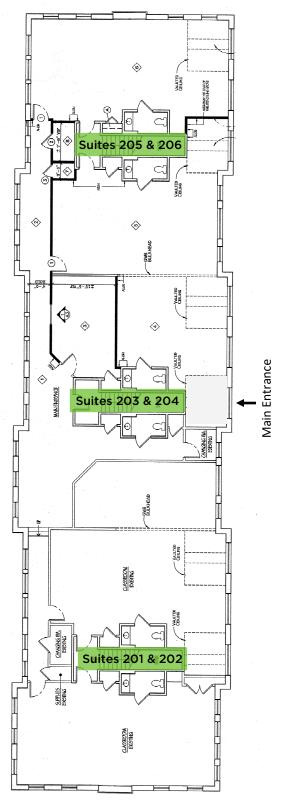

#### FLOOR PLAN:

### **CROSSROADS OF DULLES**

1041 STERLING ROAD • SUITES 201 - 206 HERNDON, VIRGINIA

- Approximately 6,000 sr
- 6 contiguous units
- Divisible to 2,000 sF increments
  (2,000, 4,000, or 6,000 sF)