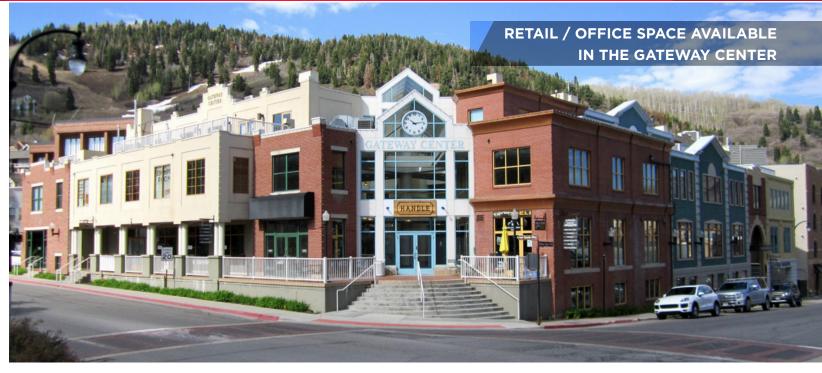

# **The Gateway Center**

136 Heber Avenue, Park City, Utah

office/retail space for lease

The Gateway Center

136 Heber Avenue, Park City, Utah

### **Property Highlights**

- FIRST FLOOR SUITES: 101 (1,733 SF) of Retail at \$28 PSF NNN 103 (3,284 SF) at \$25 PSF NNN
- SECOND FLOOR SUITES: New to the market 203, 204 & 205-206 (1,920 - 8,626 SF) Available Configurations: 1,920 SF - 2,300 SF or 4,500 SF or all 8,626 SF at \$20-\$28, NNN
- Natural Daylight from all offices
- TI is negotiable depending on terms
- Short-term leases available
- Underground parking reserved and public available
- Ample visitor parking
- Award winning Back Street deli and Handle restaurant
- Walking distance to Main Street, shops and restaurants
- Building conference room available
- Minutes to town lift