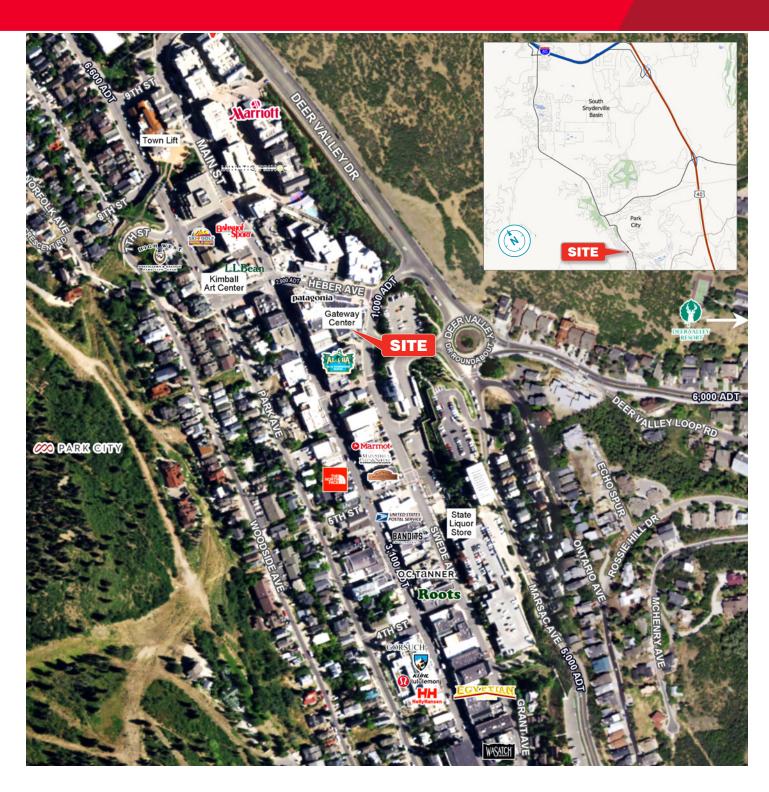

### **Property Highlights**

- FIRST FLOOR SUITES: 101 (1,733 SF) of Retail at \$28 PSF NNN 103 (3,284 SF) at \$25 PSF NNN
- SECOND FLOOR SUITES: New to the market 203, 204 & 205-206 (1,920 - 8,626 SF) Available Configurations: 1,920 SF - 2,300 SF or 4,500 SF or all 8,626 SF at \$20-\$28, NNN
- Natural Daylight from all offices
- TI is negotiable depending on terms
- Short-term leases available
- Underground parking reserved and public available
- Ample visitor parking
- Award winning Back Street deli and Handle restaurant
- Walking distance to Main Street, shops and restaurants
- Building conference room available
- Minutes to town lift