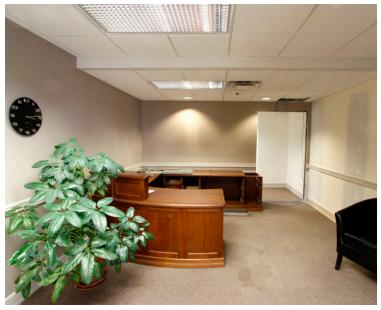

### **Property Highlights**

- FIRST FLOOR SUITES: 101 (1,733 SF) of Retail at \$28 PSF NNN 103 (3,284 SF) at \$25 PSF NNN
- SECOND FLOOR SUITES: New to the market 203, 204 & 205-206 (1,920 - 8,626 SF) Available Configurations: 1,920 SF - 2,300 SF or 4,500 SF or all 8,626 SF at \$20-\$28, NNN
- Natural Daylight from all offices
- TI is negotiable depending on terms
- Short-term leases available
- Underground parking reserved and public available
- Ample visitor parking
- Award winning Back Street deli and Handle restaurant
- Walking distance to Main Street, shops and restaurants
- Building conference room available
- Minutes to town lift