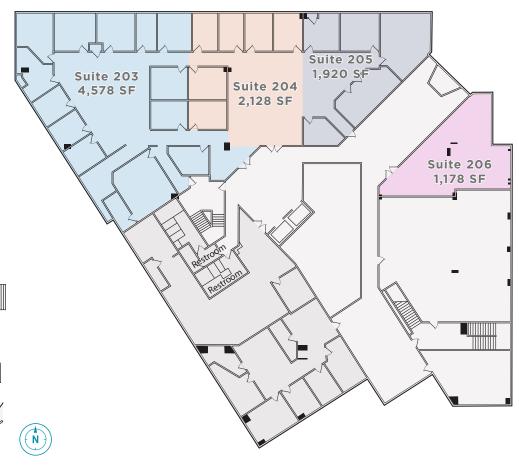

## SECOND FLOOR | GATEWAY CENTER

| AVAILABLE SUITES |                 |                  |
|------------------|-----------------|------------------|
| NUMBER           | SIZE            | LEASE RATE       |
| 101              | 1,733 SF Retail | \$28.00 PSF, NNN |
| 103              | 3,284 SF        | \$25.00 PSF, NNN |
| 203              | 4,578 SF        | \$20.00 PSF, NNN |
| 204              | 2,128 SF        | \$20.00 PSF, NNN |
| 205              | All 1,920 SF    | \$20.00 PSF, NNN |
| 206              | 1,178 SF        | \$20.00 PSF, NNN |