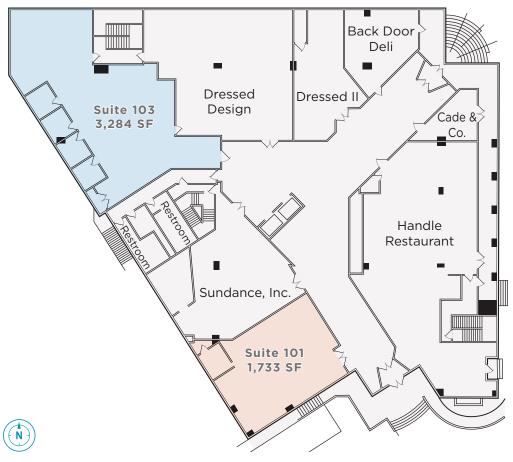

## FIRST FLOOR | RETAIL SUITES

## SECOND FLOOR | GATEWAY CENTER

| AVAILABLE SUITES |                 |                  |
|------------------|-----------------|------------------|
| NUMBER           | SIZE            | LEASE RATE       |
| 101              | 1,733 SF Retail | \$28.00 PSF, NNN |
| 103              | 3,284 SF        | \$25.00 PSF, NNN |
| 203              | 4,578 SF        | \$20.00 PSF, NNN |
| 204              | 2,128 SF        | \$20.00 PSF, NNN |
| 205              | All 1,920 SF    | \$20.00 PSF, NNN |
| 206              | 1,178 SF        | \$20.00 PSF, NNN |