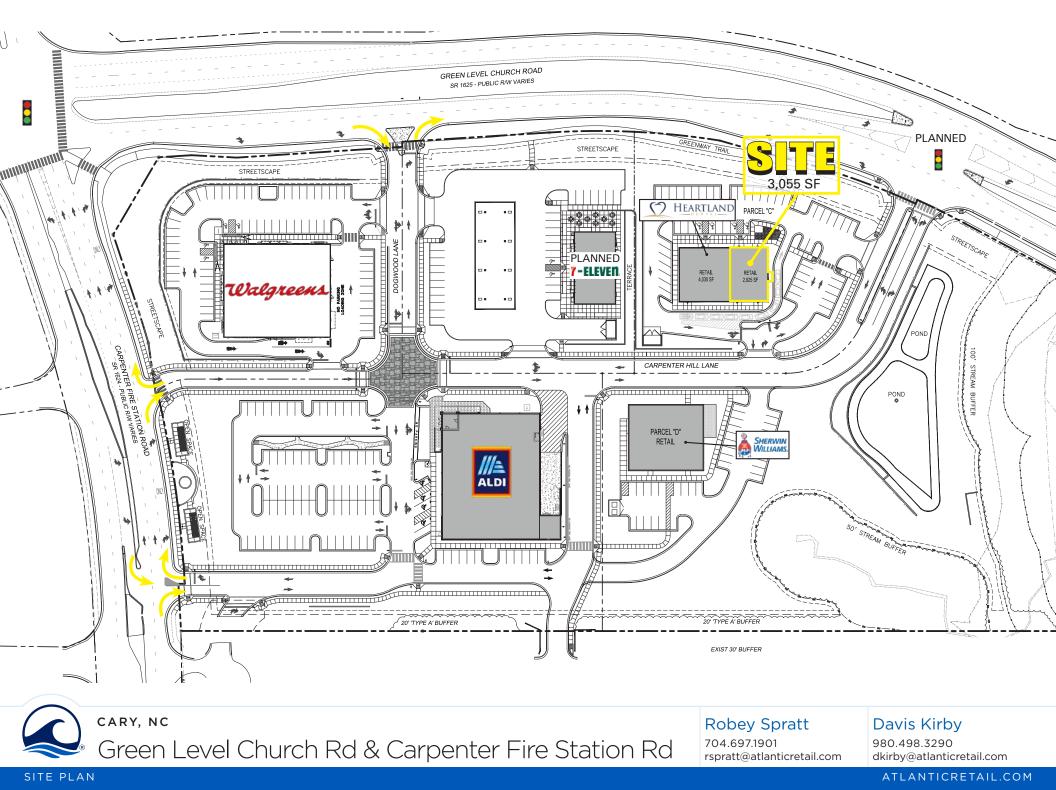

## Green Level Church Rd & Carpenter Fire Station Rd





Robey Spratt 704.697.1901 rspratt@atlanticretail.com Davis Kirby 980.498.3290 dkirby@atlanticretail.com

ATLANTICRETAIL.COM BOSTON | CHARLOTTE | LOS ANGELES | PITTSBURGH | WEST PALM BEACH

© ATLANTIC RETAIL 2020 The information above has been obtained from sources believed reliable. While we do not doubt its accuracy, we have not verified it and make no guarantee, warranty or representation about it.

ATLANTA |







## Green Level Church Rd & Carpenter Fire Station Rd

## Robey Spratt 704.697.1901 rspratt@atlanticretail.com

Davis Kirby 980.498.3290 dkirby@atlanticretail.com

MARKET AERIAL

ATLANTICRETAIL.COM