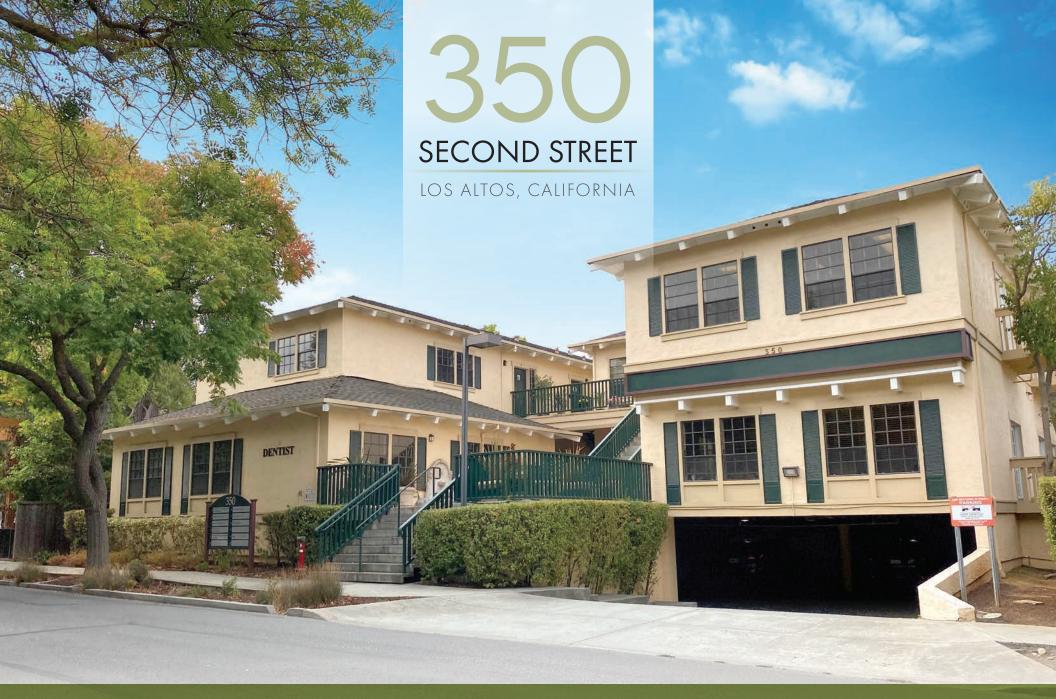

## ±1,951 SF DOWNTOWN LOS ALTOS OFFICE SPACE FOR LEASE

NEWMARK

STEVE HENRY 650.473.4763 shenry@ngkf.com CA RE License #01342975 RANDY GABRIELSON 650.688.8511 rgabrielson@ngkf.com CA RE License #00937630

## HIGHLIGHTS

- » Downtown Los Altos Office Space for Lease
- » Suite 9: ±1,951 Square Feet
- » Fresh New Tenant Improvements
  Move in Ready
- » Kitchen with Sink

- » 4 Private Offices and/or Conference Room
- » 1 Floor to Ceiling Glass Conference Room
- » Each Private Office and Conference Room has an Outdoor Balcony
- » Underground Parking 6 Parking Spaces for Suite 9