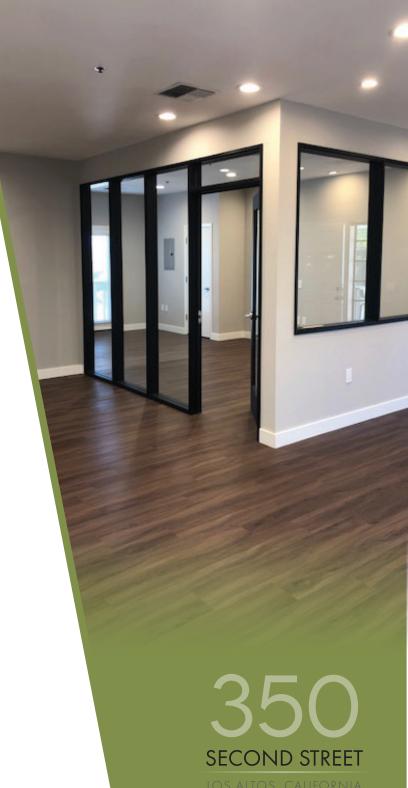

## HIGHLIGHTS

- » Downtown Los Altos Office Space for Lease
- » Suite 9: ±1,951 Square Feet
- » Fresh New Tenant Improvements
  Move in Ready
- » Kitchen with Sink

- » 4 Private Offices and/or Conference Room
- » 1 Floor to Ceiling Glass Conference Room
- » Each Private Office and Conference Room has an Outdoor Balcony
- » Underground Parking 6 Parking Spaces for Suite 9