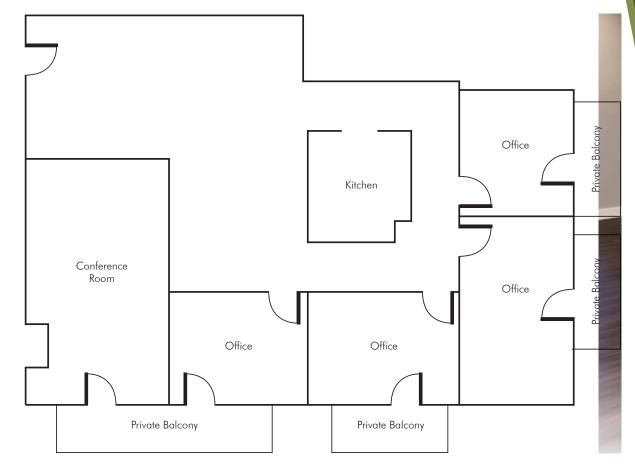

# **FLOOR PLAN**

## HIGHLIGHTS

- » Downtown Los Altos Office Space for Lease
- » Suite 9: ±1,951 Square Feet
- » Fresh New Tenant Improvements
  Move in Ready
- » Kitchen with Sink

- » 4 Private Offices and/or Conference Room
- » 1 Floor to Ceiling Glass Conference Room
- » Each Private Office and Conference Room has an Outdoor Balcony
- » Underground Parking 6 Parking Spaces for Suite 9