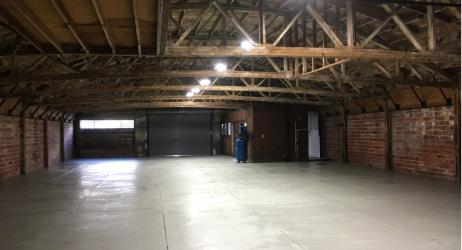

High-ceiling open configuration warehouse-type building. Barrel truss roof system. New drive-in rollup door, new exterior paint, door and security door, new interior and exterior lighting. Concrete floors with new epoxy paint. Great for open configuration retail or office.