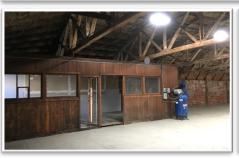

High-ceiling open configuration warehouse-type building. Barrel truss roof system. New drive-in rollup door, new exterior paint, door and security door, new interior and exterior lighting. Concrete floors with new epoxy paint. Great for open configuration retail or office.