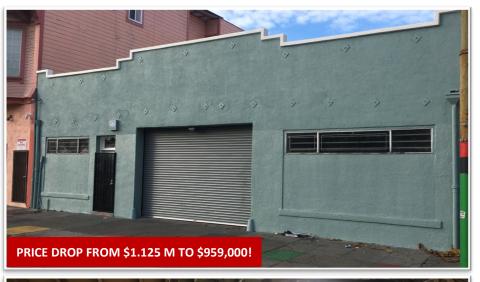

## 2341 SAN PABLO AVENUE, OAKLAND, CA 94612

STREET VIEW

Along the progressively redeveloping corridor of San Pablo Avenue between 23rd and 24th Streets. Close to downtown and freeway access. Great visibility and signage on San Pablo Avenue.

Zoned RU5, allowing ground floor retail or office with 45-foot height limit for new construction of medium density multi family residential. In the path of progress for major development. Auto repair is not allowed.