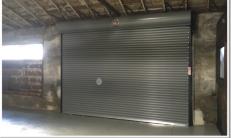

High-ceiling open configuration warehouse-type building. Barrel truss roof system. New drive-in rollup door, new exterior paint, door and security door, new interior and exterior lighting. Concrete floors with new epoxy paint. Great for open configuration retail or office.