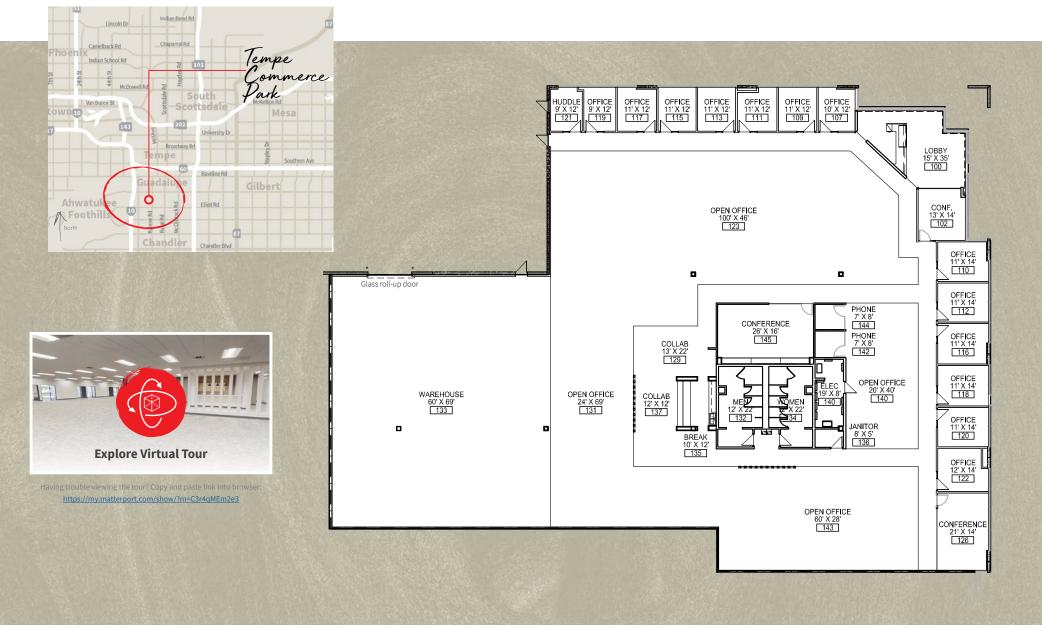

## **Tempe Commerce Park** 7420 South Kyrene Road, Tempe, AZ

Mark Gustin, SIOR, CCIM Managing Director + 1 602 282 6316 mark.gustin@jll.com Dave Seeger

Managing Director + 1 602 282 6317 dave.seeger@jll.com

## Office space for lease

- ±65,857 s.f. back office / flex total building size
- Spec Suite 103 availability: ±20,998 r.s.f
- \$14.50 p.s.f., NNN lease rate
- 2019 estimated expenses: \$4.20
- 5.5/1,000 parking ratio (0.7:1,000 ratio covered spaces)
- Power: 277/480v
- Walkable amenities within close proximity to over 40 restaurants, six hotels & assorted retail stores