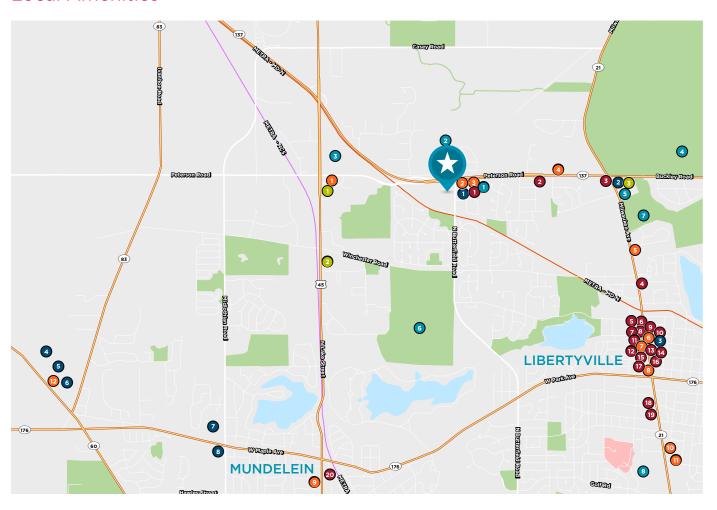

### **Local Amenities**

#### Full-Service Dining

- 1 Jimmy's Charhouse
- 2 Austin's Eatery
- 3 Wildberry
- 4 Ristorante Bottaio
- 5 Egg Harbor Cafe
- 6 Casa Bonita
- 7 Oscar Lee's Barbecue
- 8 Shakou
- 9 Main Street Social
- 10 Chrissoula's
- 11 Tavern Steakhouse
- 12 Firkin
- 13 Townee Square
- 14 O'Toole's
- 15 Chili-U
- 16 Pizzeria DeVille
- 17 Mickey Finn's
- 18 Hanakawa Sushi
- 19 Liberty Restaurant
- 20 Park Street

### Retail

- 1 Sunset Foods
- 2 Walgreens
- 3 Downtown Libertyville Shops
- 4 The Home Depot
- 5 SuperTarget
- 6 HomeGoods
- 7 Jewel-Osco
- 8 CVS Pharmacy

#### Fast Food

- 1 Wendy's
- 2 Ganello's Pizza
- McDonald's
- 4 Dunkin Donuts
- Taco Bell
- Starbucks Coffee
- The Picnic Basket
- Chipotle
- 9 Subway
- 10 Gino's East
- 11 Panera Bread
- 12 Rosati's Pizza

#### Hotels

- 1 Hampton Inn
- 2 Candlewood Suites
- 3 Holiday Inn Express

#### Recreation

- 1 Anytime Fitness
- Liberty Prairie Preserve
- 3 Libertyville Sports Complex
- 4 Independence Grove Forest Preserve
- 5 Pinnacle Fitness
- 6 Pine Meadow Golf Club
- 7 Adler Park
- Centre Club