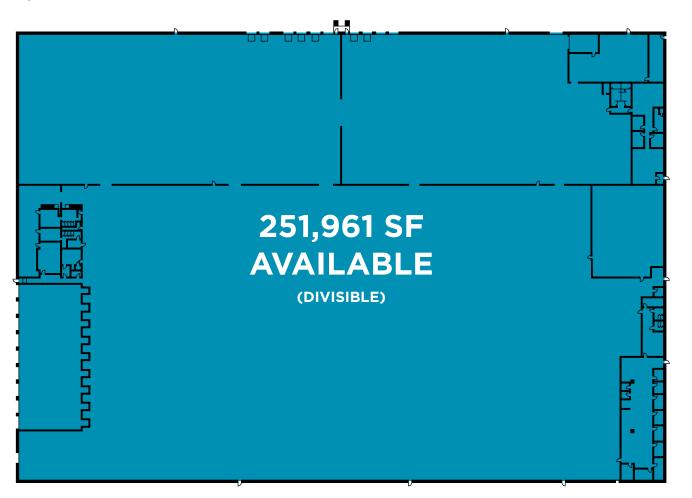

## Space Available

For more information, please contact:

**ERIC FISCHER** 

Managing Director

+1 847 720 1369 eric.fischer@cushwake.com **KEITH PURITZ** 

Executive Director

+1 847 720 1366

keith.puritz@cushwake.com

## **Property Highlights**

**Available Space:** 251,961 SF (Divisible)

**Total Building Size:** 251,961 SF

**Site Size:** 13.48 Acres

Office Area: 12,500 SF

Clear Height: 26'-28'

**Car Parking:** 86 Spaces (Expandable)