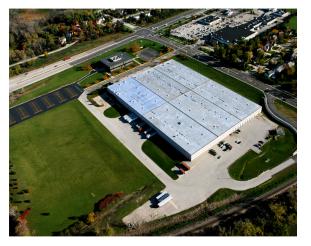

251,961 SF AVAILABLE FOR LEASE SPRING 2020

1755 North Butterfield Rd

Libertyville, IL

Owned & Managed by:

HIGHLIGHTS AVAILABLE SITE PLAN **AMENITIES** LOCATION

For more information, please contact:

ERIC FISCHER
Managing Director
+1 847 720 1369

## **Property Highlights**

**Available Space:** 251,961 SF (Divisible)

**Total Building Size:** 251,961 SF

**Site Size:** 13.48 Acres

Office Area: 12,500 SF

Clear Height: 26'-28'

**Car Parking:** 86 Spaces (Expandable)

**Trailer Parking:** 13 Stalls

**Loading Docks:** 19 Total (10 Exterior and 9 Interior)

Drive-In Door(s): 2

**Bay Sizes:** 26' x 46'

Sprinkler System: ESFR

**Power:** 4,000 Amps @ 277/480v, 3 Phase

**Lease Rate:** \$5.50/sf Gross