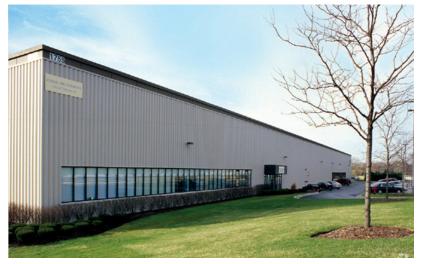

251,961 SF AVAILABLE FOR LEASE SPRING 2020

1755 North Butterfield Rd

Libertyville, IL

Owned & Managed by:

HIGHLIGHTS AVAILABLE SITE PLAN **AMENITIES** LOCATION

For more information, please contact:

ERIC FISCHER
Managing Director
+1 847 720 1369

## **Property Highlights**

**Available Space:** 251,961 SF (Divisible)

**Total Building Size:** 251,961 SF

**Site Size:** 13.48 Acres

Office Area: 12,500 SF

Clear Height: 26'-28'

**Car Parking:** 86 Spaces (Expandable)