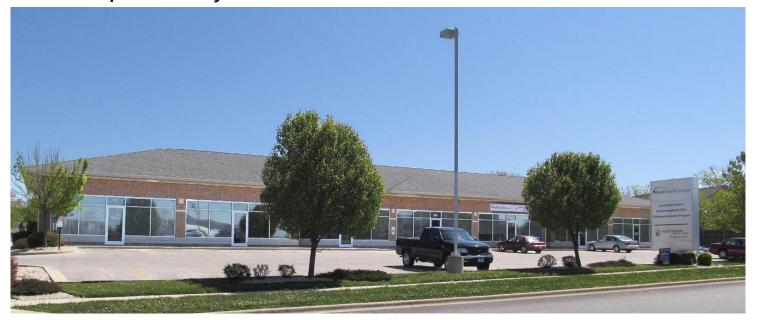

SALE: 11,602 SFT building for sale at \$120 per foot.

This 11,602 square foot office building is located on Foxpointe Drive just 600 feet from Route 23. The building was originally designed as 7 suites but is currently configured for 2 to 3 tenants. Plenty of parking is available in the front and rear lots, and entrances to the building are located in both the front and rear of the building.

## **LOCATION**

760 Foxpointe Sycamore, IL 60178

Located on Foxpointe Drive just off State Rt 23.