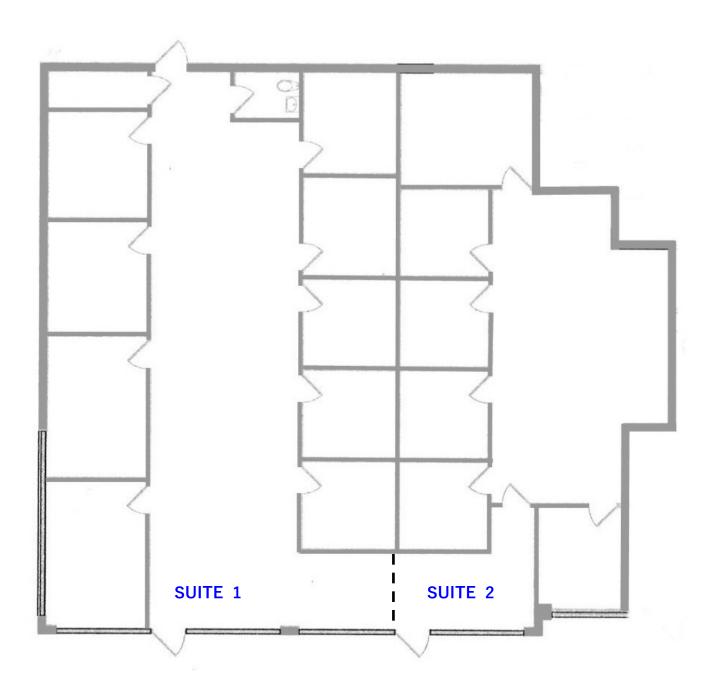

#### **CURRENTLY FOR LEASE:**

Suite 1 - 2100 SFT, 7 offices and conference room and bullpen area.

Suite 2 - 1,754 SFT, 5 private offices, 1 conference room and an open bullpen area.

Suites 1 & 2 may also be combined for 3,854 SFT.

# Current layout 760 Foxpointe—Suites 1 & 2