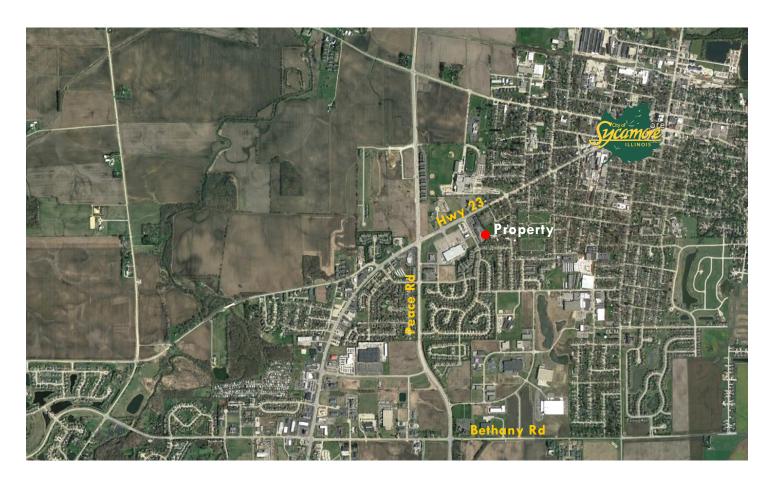

## **LOCATION**

760 Foxpointe Sycamore, IL 60178

Located on Foxpointe Drive just off State Rt 23.