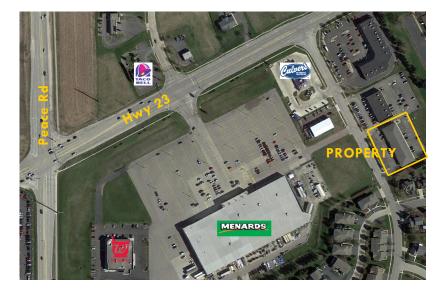

## **LOCATION**

760 Foxpointe Sycamore, IL 60178

Located on Foxpointe Drive just off State Rt 23.