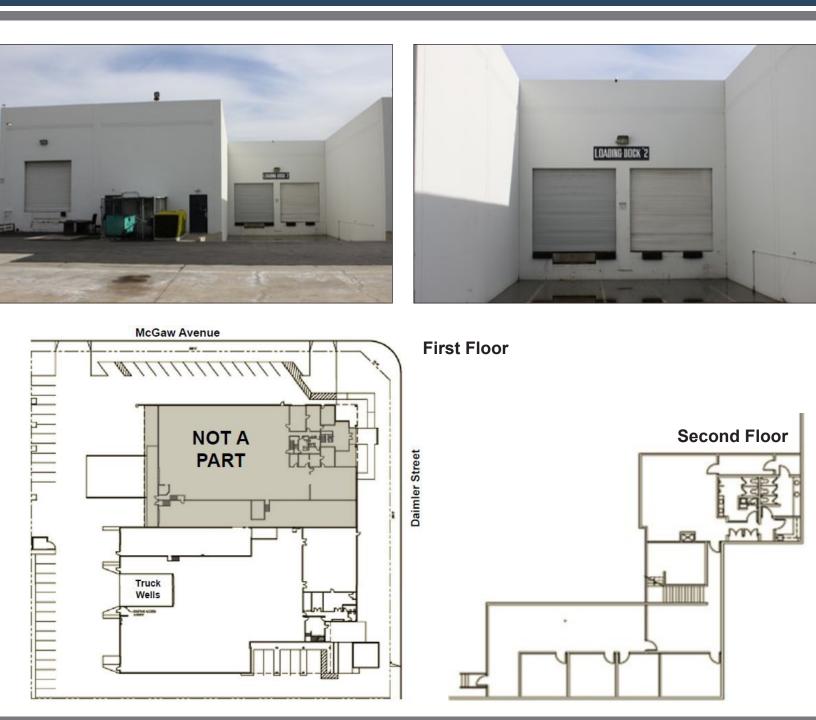

#### **Features**

- Excellent Manufacturing & Warehouse Building
- Convenient Irvine Location
- Approximately 5,000 SF of Office Space
- 24' Warehouse Clearance
- 2 Truck-wells, 1 Dock High Loading Door
- 1 Grade Level Loading Door
- 600 Amps of 480 Volt Electrical Service