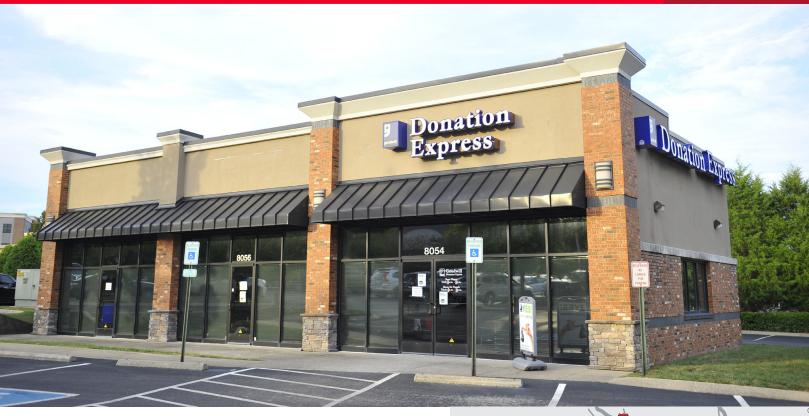

## Shoppes on the Harpeth

8054, 8074 & 8080-A Highway 100 / Nashville, TN

#### **Property Highlights**

- Lease rate for 1,074 & 4,700 sf \$29.00/sf NNNN
- Lease rate for 2,000 sf outparcel \$34.00/sf NNN
- 4,700 sf space divisible to 2,700 sf & 2,000 sf
- Outparcel has drive-thru and patio opportunity
- Publix anchored center with excellent visibility
- Abundant parking
- Tenants include:
  - Corner Pub
- Farmers Insurance
- Sun Tan City
- Brewhouse
- Sherwin Williams
- Edward Jones
- Crossroads Chiropractic Tito's Mexican Restaurant