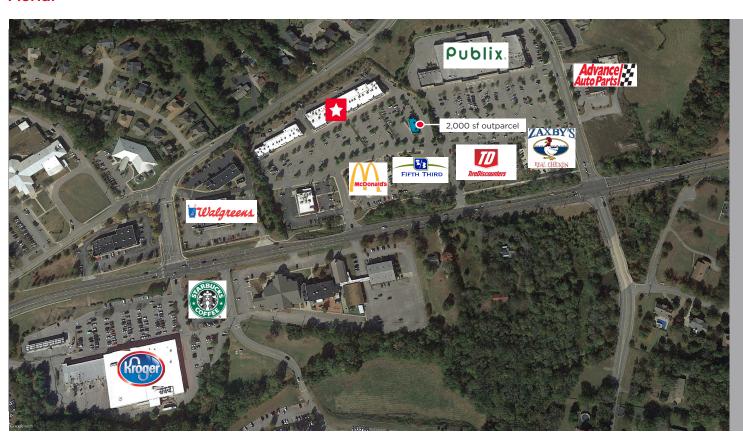

s A Retail Space - Divisible 2,000 SF Outparcel

#### **Property Highlights**

- Lease rate for 1,074 & 4,700 sf \$29.00/sf NNNN
- Lease rate for 2,000 sf outparcel \$34.00/sf NNN
- 4,700 sf space divisible to 2,700 sf & 2,000 sf
- Outparcel has drive-thru and patio opportunity
- Publix anchored center with excellent visibility
- Abundant parking
- Tenants include:
  - Corner Pub
- Farmers Insurance
- Sun Tan City
- Brewhouse
- Sherwin Williams
- Edward Jones
- Crossroads Chiropractic Tito's Mexican Restaurant



**Liz Craig** 

+1 615 301 2916 liz.craig@cushwake.com 1033 Demonbreun, Suite 600 Nashville, TN 37203 main +1 615 301 2800 fax +1 615 301 2957 cushmanwakefield.com

#### **FOR LEASE**

# **Shoppes on the Harpeth**

8054, 8074 & 8080-A Highway 100 / Nashville, TN

#### **Aerial**



### **Demographics**

|                    | 1 Mile    | 3 Miles  | 5 Miles  |  |
|--------------------|-----------|----------|----------|--|
| Population         | 6,842     | 31,539   | 55,561   |  |
| AVG. HH Income     | \$113,631 | \$79,192 | \$76,574 |  |
| Daytime Population | 4,675     | 20,751   | 34,089   |  |

• Daily traffic count: 11,946