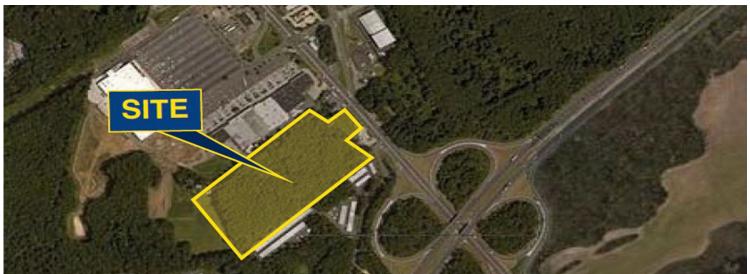

## **2214-2216 ROUTE 541, BURLINGTON, NJ**

**Property Description:** 

**Block Lot:** 

Acres:

**Zoning:** 

Taxes:

Sale Price:

Comments:

Development Opportunity

119/8

14.52 +/- acres

B-2, Highway- Business

\$4,550.00

\$600,000.00

- Located adjacent to I-295 ramps
- Minutes to the NJ Turnpike
- Possible wetlands/drylands redistribution to suite future development
- Located in retail district with established anchor stores such as Walmart, Kohls, Target, Acme,