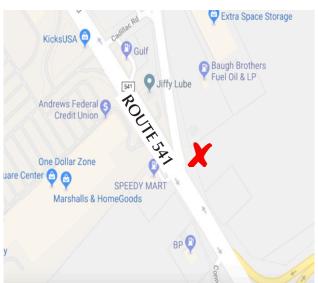

## **2214-2216 ROUTE 541, BURLINGTON, NJ**

**Property Description:** 

**Block Lot:** 

Acres:

**Zoning:** 

Taxes:

Sale Price:

Comments:

Development Opportunity

119/8

14.52 +/- acres

B-2, Highway- Business

\$4,550.00

\$600,000.00

- Located adjacent to I-295 ramps
- Minutes to the NJ Turnpike
- Possible wetlands/drylands redistribution to suite future development
- Located in retail district with established anchor stores such as Walmart, Kohls, Target, Acme,