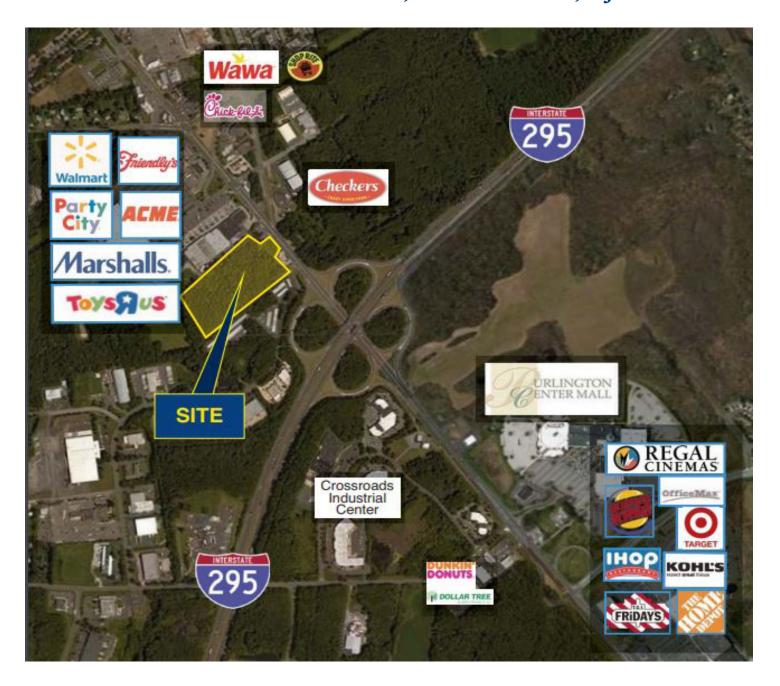

Development Opportunity

119/8

14.52 +/- acres

B-2, Highway- Business

\$4,550.00

\$600,000.00

- Located adjacent to I-295 ramps
- Minutes to the NJ Turnpike
- Possible wetlands/drylands redistribution to suite future development
- Located in retail district with established anchor stores such as Walmart, Kohls, Target, Acme,

Regal Theaters and Much more

Jeffrey Lucas (Ext. 32) jeffreylucas@me.com (856) 985-9522

Rose Commercial Real Estate is a full service commercial real estate firm, specializing in all facets of the industry - representing buyers and sellers, landlords and tenants as well as investors both big and small. Key to our growth is experience combined with in depth understanding of the South Jersey real estate market. But that alone is only a part of the comprehensive service we provide clients. With our unique **CIRCLES FOR SUCCESS** and start-to-finish commitment, we make things happen.