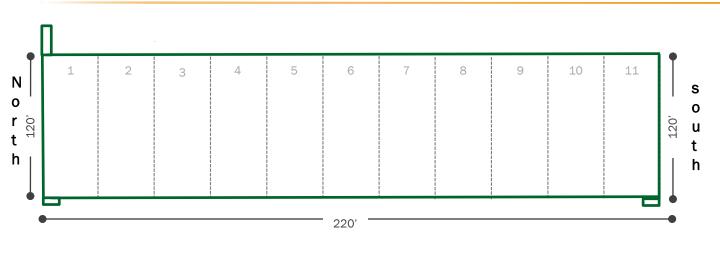

## **Specifications**

- 26,400 sq. ft. dock-high warehouse
- 11 bays 20'x120' (2,400 sq. ft.)
- 10' x 10' dock-high overhead doors
- Bays 1 & 11- 12' x 12' OH doors
- Continuous translucent wall panels
- Natural gas lines available
- T8 fluorescent energy savings light
- 120/208v service 3-phase electrical service
- 24' eave height
- 5 <sup>1</sup>/<sub>2</sub>" reinforced concrete floor
- City water and electric
- Ample truck parking and turning radius- 190' truck court