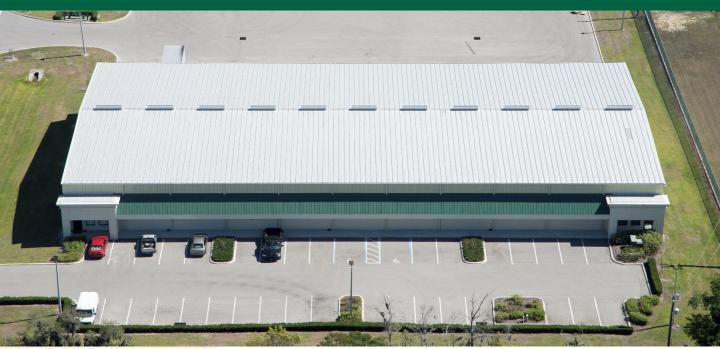

### DISTRIBUTION / MANUFACTURING WAREHOUSE

### Within 1 mile of full interchange of the Polk Parkway, Exit 10 at U.S. Hwy 98

3505 Reynolds Road is a multifunctional warehouse with all the necessary amenities including city water and electric. May be leased with a minimum of 4,800 square feet and has a 24' eave height.

## **Specifications**

- 26,400 sq. ft. dock-high warehouse
- 11 bays 20'x120' (2,400 sq. ft.)
- 10' x 10' dock-high overhead doors
- Bays 1 & 11- 12' x 12' OH doors
- Continuous translucent wall panels
- Natural gas lines available
- T8 fluorescent energy savings light
- 120/208v service 3-phase electrical service
- 24' eave height
- 5 <sup>1</sup>/<sub>2</sub>" reinforced concrete floor
- City water and electric
- Ample truck parking and turning radius- 190' truck court