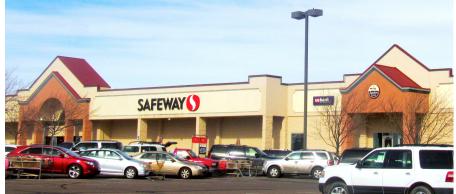

### **EXCELLENT HIGHWAY EXPOSURE**

- + Safeway and Dollar Tree anchored center
- + Situated on the northeast corner of Purcell Boulevard and US Highway 50
- + Highly travelled lighted intersection offers easy access and excellent visibility
- Across from the new Parkview Medical Center at the northwest corner of Industrial Boulevard & Purcell Boulevard