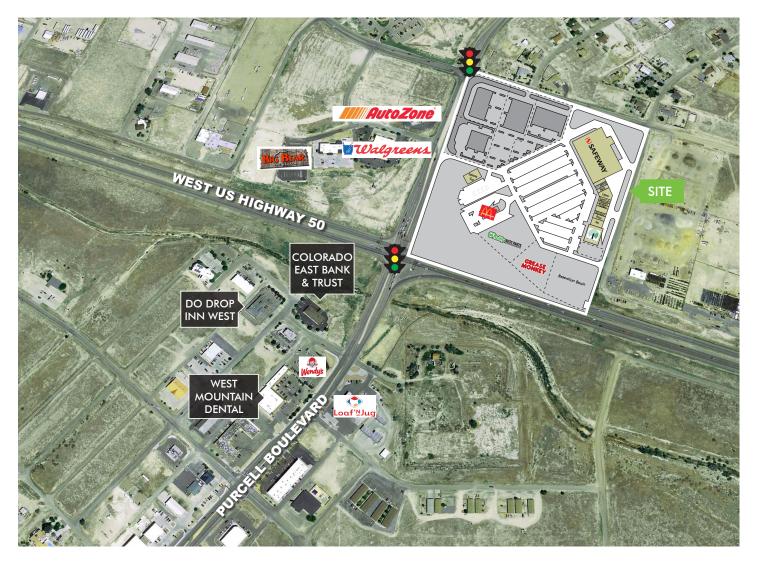

### **EXCELLENT HIGHWAY EXPOSURE**

- + Safeway and Dollar Tree anchored center
- + Situated on the northeast corner of Purcell Boulevard and US Highway 50
- + Highly travelled lighted intersection offers easy access and excellent visibility
- Across from the new Parkview Medical Center at the northwest corner of Industrial Boulevard & Purcell Boulevard