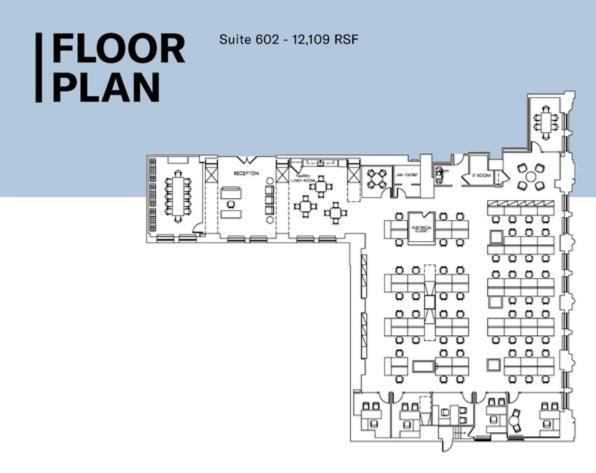

Suite 602 12,109 RSF

Suite 1502 4,249 RSF

| FLOOR KEY        |    |  |
|------------------|----|--|
| Total Offices    | 5  |  |
| Conference Rooms | 2  |  |
| Workstations     | 59 |  |
| Pantry           | 1  |  |
| Receptionist     | 1  |  |
| Total Personnel  | 65 |  |