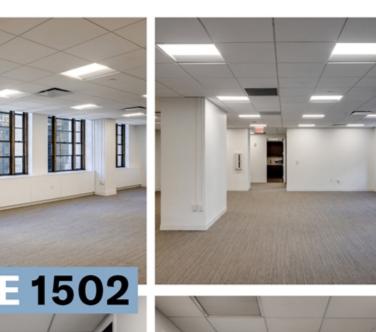

Suite 602 12,109 RSF

Suite 1502 4,249 RSF

## NEWMARK

| FLOORS                       | Suite 602 - 12,109 RSF<br>Suite 1502 - 4,249 RSF                                                                                                                                                                                                                                                                                |
|------------------------------|---------------------------------------------------------------------------------------------------------------------------------------------------------------------------------------------------------------------------------------------------------------------------------------------------------------------------------|
| POSSESSION                   | Immediate                                                                                                                                                                                                                                                                                                                       |
| TERM                         | Negotiable                                                                                                                                                                                                                                                                                                                      |
| RENT                         | Upon Request                                                                                                                                                                                                                                                                                                                    |
| SPACE FEATURES<br>SUITE 602  | <ul> <li>High End Creative Installation featuring a mix of offices and open space</li> <li>Exposed steel columns / concrete floors</li> <li>High exposed ceilings</li> <li>Large original bronze windows and great natural light</li> <li>Newly renovated corridor</li> <li>Views overlooking Grand Central Terminal</li> </ul> |
| SPACE FEATURES<br>SUITE 1502 | <ul> <li>Space is mostly open with one conference<br/>room and one office</li> <li>Large original bronze windows and great<br/>natural light</li> <li>Views overlooking Grand Central Terminal</li> </ul>                                                                                                                       |