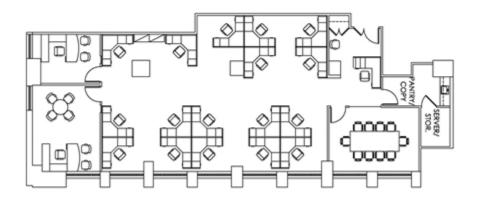

Suite 1502 - 4,249 RSF

SU

| FLOORKEY            |    |
|---------------------|----|
| Total Offices       | 2  |
| Conference Rooms    | 1  |
| Total Work Stations | 18 |
| Total Personnel     | 20 |

212-372-2219 brittany.silver@nmrk.com