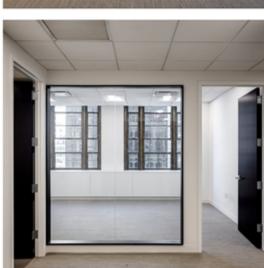

## NEWMARK

| FLOORS                       | Suite 602 - 12,109 RSF<br>Suite 1502 - 4,249 RSF                                                                                                                                                                                                                                                                                |
|------------------------------|---------------------------------------------------------------------------------------------------------------------------------------------------------------------------------------------------------------------------------------------------------------------------------------------------------------------------------|
| POSSESSION                   | Immediate                                                                                                                                                                                                                                                                                                                       |
| TERM                         | Negotiable                                                                                                                                                                                                                                                                                                                      |
| RENT                         | Upon Request                                                                                                                                                                                                                                                                                                                    |
| SPACE FEATURES<br>SUITE 602  | <ul> <li>High End Creative Installation featuring a mix of offices and open space</li> <li>Exposed steel columns / concrete floors</li> <li>High exposed ceilings</li> <li>Large original bronze windows and great natural light</li> <li>Newly renovated corridor</li> <li>Views overlooking Grand Central Terminal</li> </ul> |
| SPACE FEATURES<br>SUITE 1502 | <ul> <li>Space is mostly open with one conference<br/>room and one office</li> <li>Large original bronze windows and great<br/>natural light</li> <li>Views overlooking Grand Central Terminal</li> </ul>                                                                                                                       |