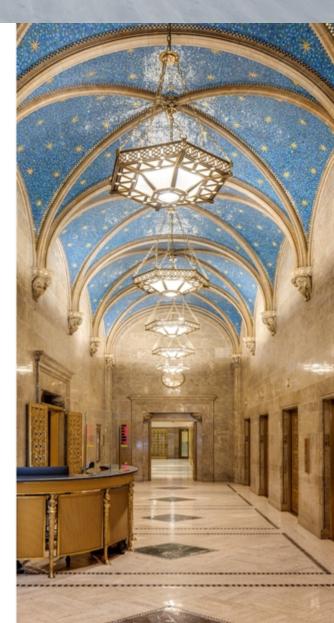

# 110 EAST 42ND STREET

## NEWMARK

| FLOORS                       | Suite 602 - 12,109 RSF<br>Suite 1502 - 4,249 RSF                                                                                                                                                                                                                                                                                |
|------------------------------|---------------------------------------------------------------------------------------------------------------------------------------------------------------------------------------------------------------------------------------------------------------------------------------------------------------------------------|
| POSSESSION                   | Immediate                                                                                                                                                                                                                                                                                                                       |
| TERM                         | Negotiable                                                                                                                                                                                                                                                                                                                      |
| RENT                         | Upon Request                                                                                                                                                                                                                                                                                                                    |
| SPACE FEATURES<br>SUITE 602  | <ul> <li>High End Creative Installation featuring a mix of offices and open space</li> <li>Exposed steel columns / concrete floors</li> <li>High exposed ceilings</li> <li>Large original bronze windows and great natural light</li> <li>Newly renovated corridor</li> <li>Views overlooking Grand Central Terminal</li> </ul> |
| SPACE FEATURES<br>SUITE 1502 | <ul> <li>Space is mostly open with one conference<br/>room and one office</li> <li>Large original bronze windows and great<br/>natural light</li> <li>Views overlooking Grand Central Terminal</li> </ul>                                                                                                                       |