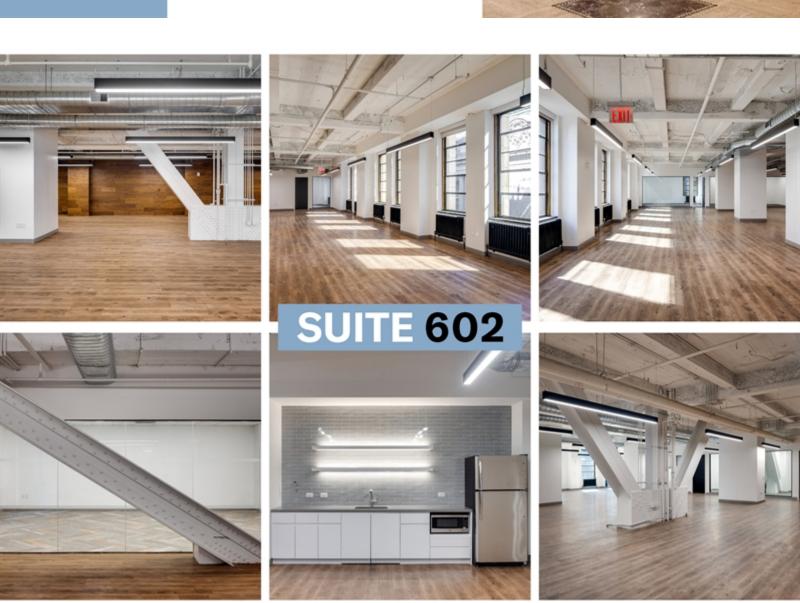

## NEWMARK

| FLOORS                       | Suite 602 - 12,109 RSF<br>Suite 1502 - 4,249 RSF                                                                                                                                                                                                                                                                                |
|------------------------------|---------------------------------------------------------------------------------------------------------------------------------------------------------------------------------------------------------------------------------------------------------------------------------------------------------------------------------|
| POSSESSION                   | Immediate                                                                                                                                                                                                                                                                                                                       |
| TERM                         | Negotiable                                                                                                                                                                                                                                                                                                                      |
| RENT                         | Upon Request                                                                                                                                                                                                                                                                                                                    |
| SPACE FEATURES<br>SUITE 602  | <ul> <li>High End Creative Installation featuring a mix of offices and open space</li> <li>Exposed steel columns / concrete floors</li> <li>High exposed ceilings</li> <li>Large original bronze windows and great natural light</li> <li>Newly renovated corridor</li> <li>Views overlooking Grand Central Terminal</li> </ul> |
| SPACE FEATURES<br>SUITE 1502 | <ul> <li>Space is mostly open with one conference<br/>room and one office</li> <li>Large original bronze windows and great<br/>natural light</li> <li>Views overlooking Grand Central Terminal</li> </ul>                                                                                                                       |