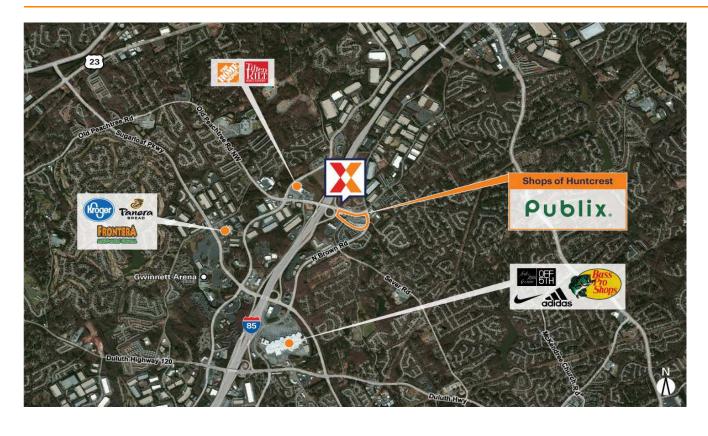

Publix-anchored shopping center with strong lineup of national retailers including Goodwill, Weight Watchers, Bank of America & State Farm

Retail space for lease near Atlanta, located immediately east of I-85

Close proximity to the University of Georgia-Gwinnett Campus with 1,000+ students and the 1MM SF Sugarloaf Mills shopping center anchored by Burlington Stores, Bass Pro Shops, Last Call by Neiman Marcus & Saks Fifth Avenue OFF 5TH