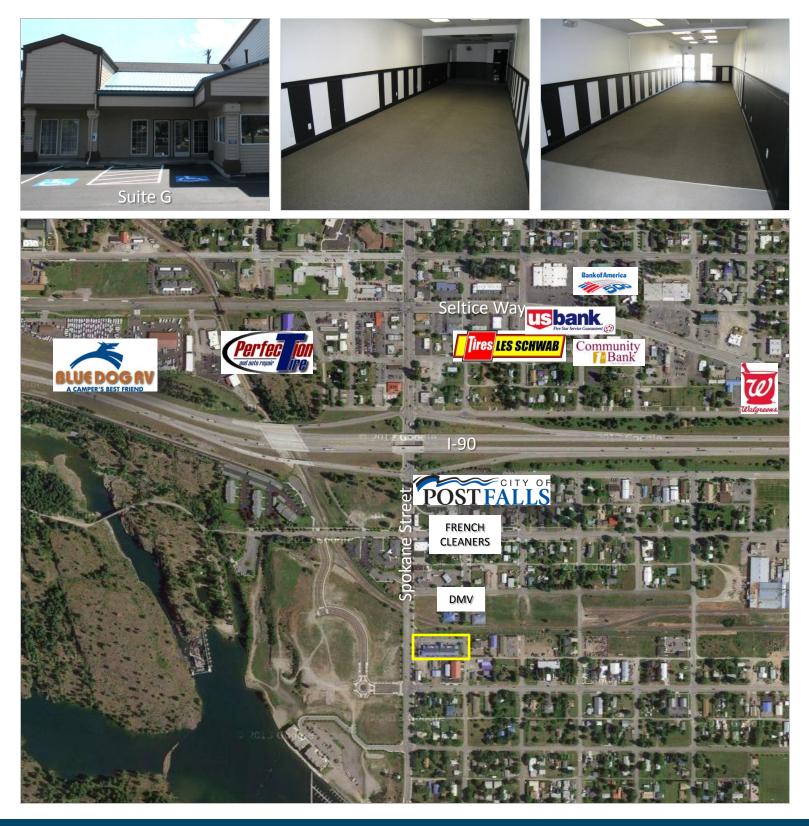

#### Property Overview:

"Milltown Center" is a 10 suite commercial building located in Post Falls, just off Spokane Street and south of I-90. This property has recently been updated with a new façade and suite sizes range from 700 square feet to 2,800 square feet. Each suite has its own A/C, forced air furnace and separate electric/gas meters. Ample parking. Excellent visibility. Monument sign space is available.

## 306 N. Spokane Street, Post Falls, Idaho IMAGES

## 306 N. Spokane Street, Post Falls, Idaho IMAGES

Data is deemed reliable, no warranties or representations expressed or implied. Broker not responsible for changes, errors, omissions, or prior sale without notice. All square footages are for convenience only. All critical measurements shall be done by Lessee or Buyer

## 306 N. Spokane Street, Post Falls, Idaho IMAGES

Please visit our website at www.CCIMTEAM.com for more info