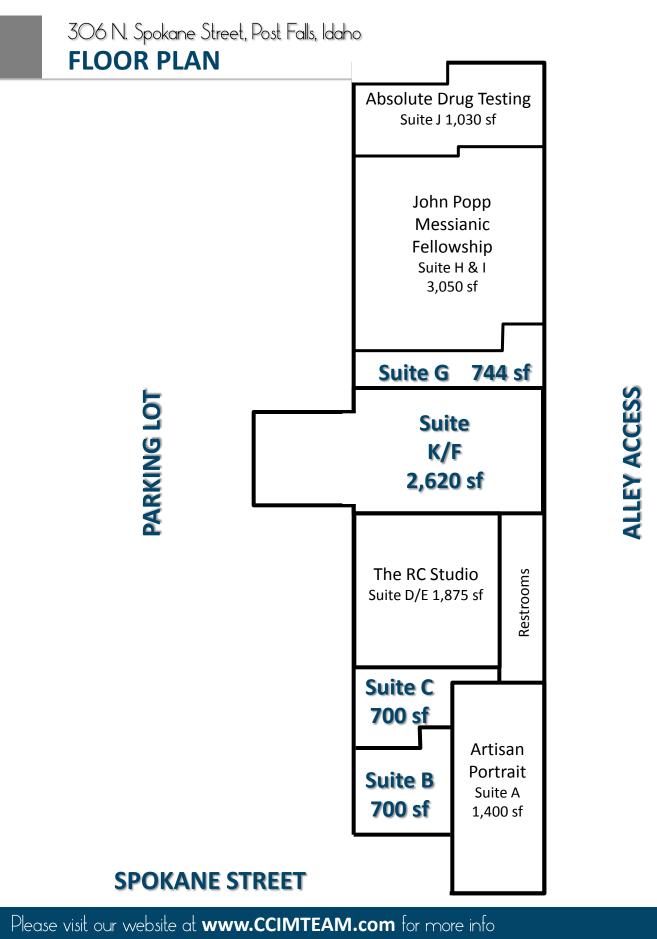

#### Property Overview:

"Milltown Center" is a 10 suite commercial building located in Post Falls, just off Spokane Street and south of I-90. This property has recently been updated with a new façade and suite sizes range from 700 square feet to 2,800 square feet. Each suite has its own A/C, forced air furnace and separate electric/gas meters. Ample parking. Excellent visibility. Monument sign space is available.

#### Property Details:

| Rental Rate:                | \$0.80 PSF              |
|-----------------------------|-------------------------|
| Monthly Rent:               | \$560-\$2,691 Per Month |
| Lease Type:                 | Modified Gross          |
| Property Type:              | Commercial Building     |
| Class of Space:             | В                       |
| Tenancy:                    | Multiple                |
| <b>Gross Building Area:</b> | 12,768 sf               |
| <b>Building Dimensions</b>  | : Irregular             |
| Year Built:                 | 1994                    |
| Gross Land Area:            | 0.983 Acres             |
| Land Dimensions:            | 312 x 142               |
| County:                     | Kootenai                |
| Tax ID Number:              | 101219                  |
| Parcel Number:              | P6900022001A            |
| Tax Year & Amount:          | 2013: \$12,844          |
| Zoning:                     | CCS                     |

#### Please visit our website at **www.CCIMTEAM.com** for more info

Data is deemed reliable, no warranties or representations expressed or implied. Broker not responsible for changes, errors, omissions, or prior sale without notice. All square footages are for convenience only. All critical measurements shall be done by Lessee or Buyers