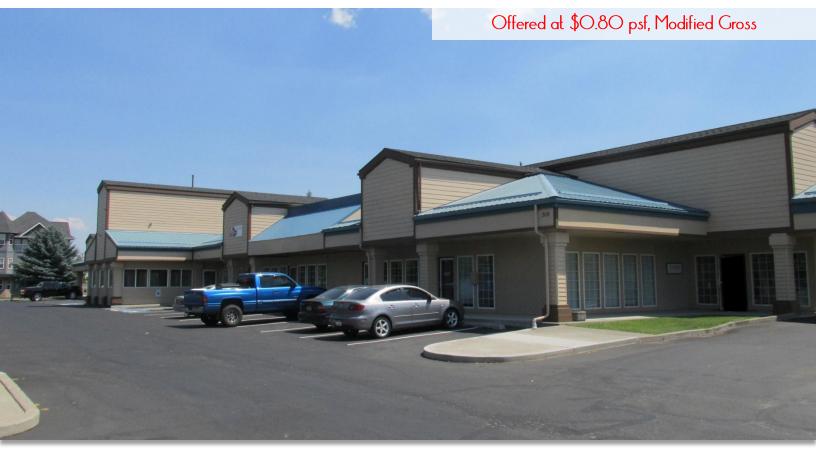

# For Lease OFFICE/RETAIL SUITES

306 N. Spokane Street, Post Falls, Idaho

#### Property Overview:

"Milltown Center" is a 10 suite commercial building located in Post Falls, just off Spokane Street and south of I-90. This property has recently been updated with a new façade and suite sizes range from 700 square feet to 2,800 square feet. Each suite has its own A/C, forced air furnace and separate electric/gas meters. Ample parking. Excellent visibility. Monument sign space is available.

#### Property Details:

| Rental Rate:                | \$0.80 PSF              |
|-----------------------------|-------------------------|
| Monthly Rent:               | \$560-\$2,691 Per Month |
| Lease Type:                 | Modified Gross          |
| Property Type:              | Commercial Building     |
| Class of Space:             | В                       |
| Tenancy:                    | Multiple                |
| <b>Gross Building Area:</b> | 12,768 sf               |
| <b>Building Dimensions</b>  | : Irregular             |
| Year Built:                 | 1994                    |
| Gross Land Area:            | 0.983 Acres             |
| Land Dimensions:            | 312 x 142               |
| County:                     | Kootenai                |
| Tax ID Number:              | 101219                  |
| Parcel Number:              | P6900022001A            |
| Tax Year & Amount:          | 2013: \$12,844          |
| Zoning:                     | CCS                     |