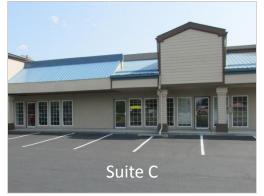

#### Property Overview:

"Milltown Center" is a 10 suite commercial building located in Post Falls, just off Spokane Street and south of I-90. This property has recently been updated with a new façade and suite sizes range from 700 square feet to 2,800 square feet. Each suite has its own A/C, forced air furnace and separate electric/gas meters. Ample parking. Excellent visibility. Monument sign space is available.