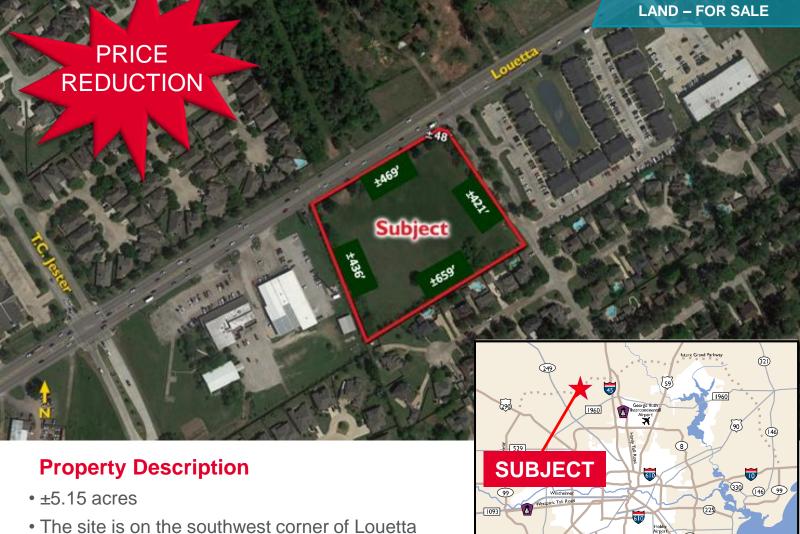

## **5.147 ACRES**

Louetta, just East of TC Jester Houston, TX 77379

- The site is on the southwest corner of Louetta and Terranova West Drive
- Signalized corner
- The site is at the entrance to the Terranova West subdivision
- Great site for retail development, bank or restaurant
- Asking \$7.11/sq. ft. (\$1,595,000.00)