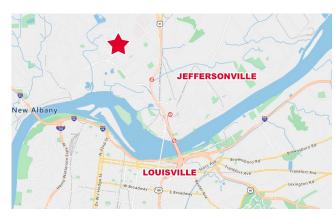

## FOR SALE 1410 JOHNSON LANE Clarksville, IN 47129

## **PROPERTY FEATURES**

- 39,656 SF building
- 6,900± SF office/showroom space
- 1.21 acres
- (1) dock door 8' x 10'
- (1) drive-in door 16' x 16'
- (1) drive-in door 10' x 16'
- Heavy power (1,000 amps, 480/240v, 3-phase)
- Zoned B-2
- Easy access to I-65
- 12' 16' ceiling height in large warehouse area
- 8' 10' ceiling height in production area