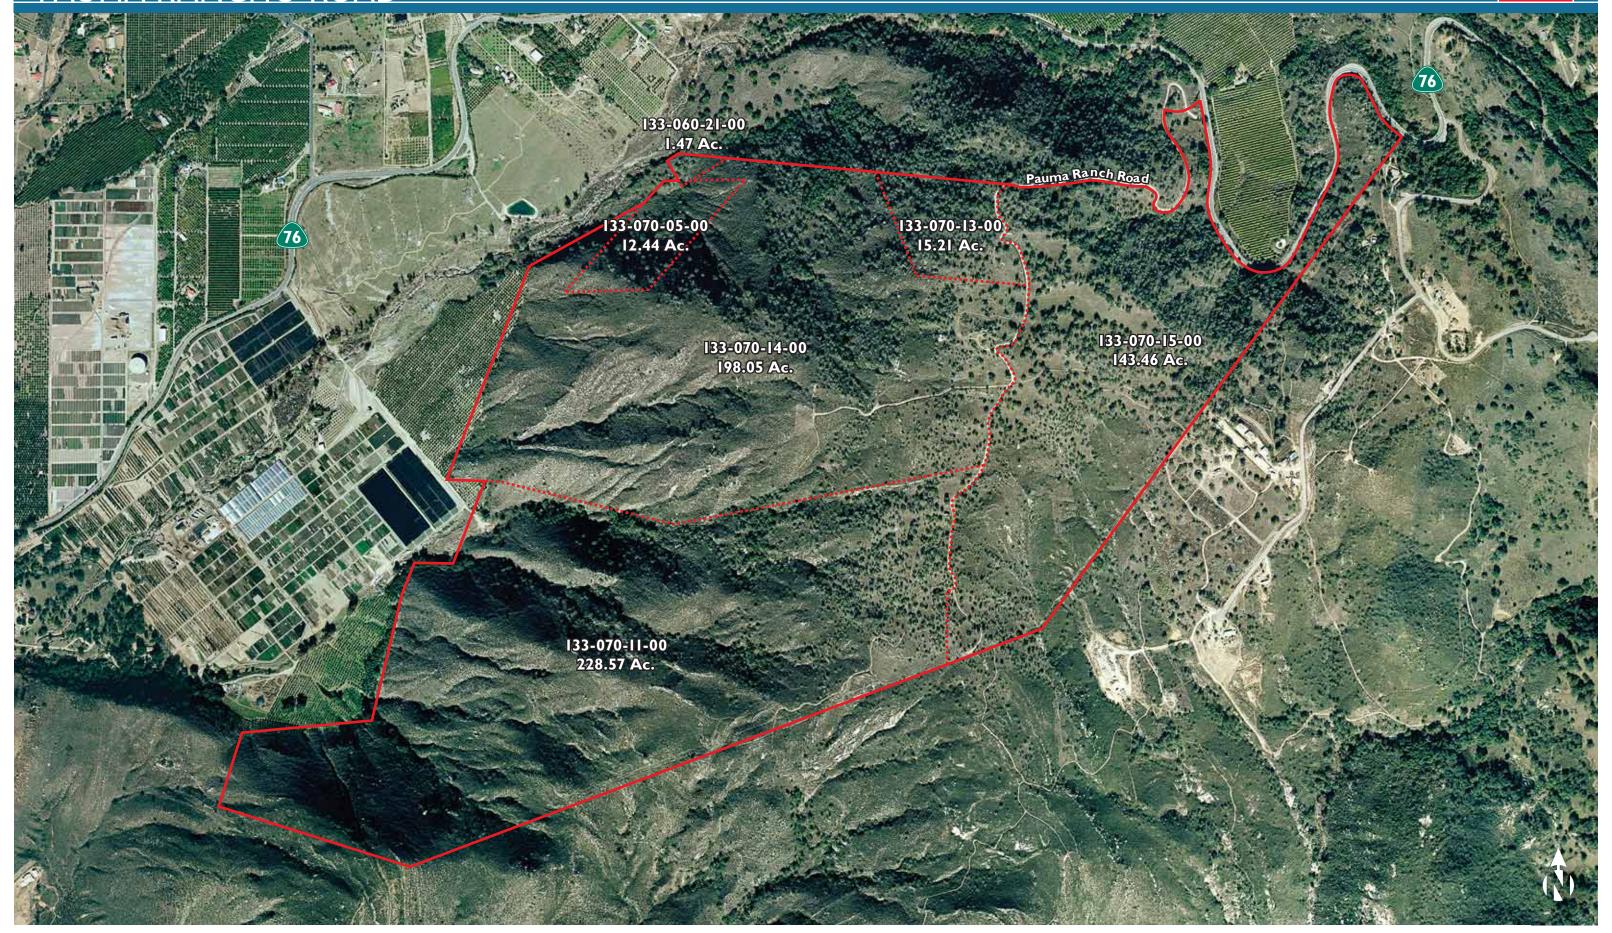

## 600 ACRES MAPPING/RESORT/AGRICULTURAL OPPORTUNITY PAUMA VALLEY, CALIFORNIA

**LOCATION:** East of S6, Southside of Hwy 76 off of Pauma Rancho Road.

**DESCRIPTION:** The property is currently in the County of San Diego. It is located approximately 5

miles from Harrah's Casino just east of the S6.

**GENERAL** 

**PLAN:** 18 – Multi Rural Use (1du/legal lot)

**ZONING:** A70 (8 acre minimum lots) – To be converted to 40-acre minimum lots with the

GP2020 update.

**POTENTIAL** 

**YIELD:** The theoretical lot yield is 15 lots in order to meet the proposed rezone designation.

Permitted uses included any type of agricultural use. There is potential for a resort

use (as well as other uses) subject to a major use permit.

*MITIGATION:* Potential to use entire site as mitigation land.

WATER: The site has two wells, one producing 70 gallons per minute.

**SEWER:** Not available, requires an on-site septic system.

**POWER:** Available on Hwy 76.

*PRICE:* \$6,500,000 (\$10,833 per acre) \$4,500,000

**TERMS:** Owner may consider terms.

For Further Information, Please Contact:

DAVID SANTISTEVAN/CIARA LAYNE

COLLIERS INTERNATIONAL

4660 La Jolla Village Drive, Suite 100