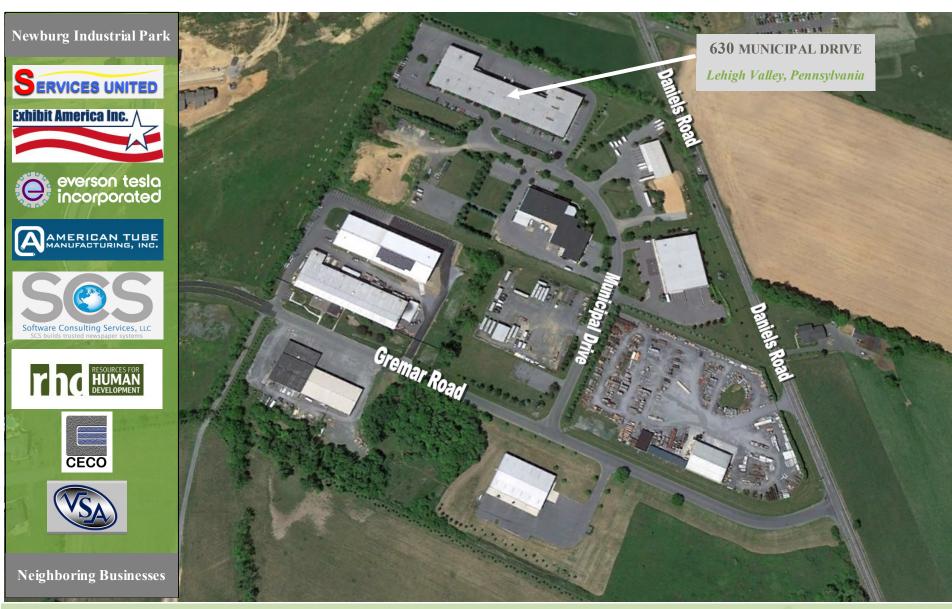

ng doors

**Foundation:** Steel and masonry foundation with a

53,070 SF Footprint and a 15,160 SF

partial second floor

**Available:** 3,800 Square Feet Warehouse

1,400 Square Feet Office

2,200 Square Feet Office







For more information, please contact:

Amy Harris Andrew Randolph

Sales/Leasing Representative Sales/Leasing Representative

610.332.9900 610.332.9900

aharris@alt-realty.net arandolph@alt-realty.net



559 Main Street, Suite 300 Bethlehem, PA 18018 Www.alt-realty.net



For more information, please contact:

#### **Amy Harris**

Sales/Leasing Representative 610.332.9900

610.332.9900 aharris@alt-realty.net

### **Andrew Randolph**

Sales/Leasing Representative 610.332.9900

arandolph@alt-realty.net



559 Main Street, Suite 300 Bethlehem, PA 18018 www.alt-realty.net



For more information, please contact:

Amy Harris Andrew Randolph

Sales/Leasing Representative Sales/Leasing Representative

610.332.9900 610.332.9900

aharris@alt-realty.net arandolph@alt-realty.net



559 Main Street, Suite 300 Bethlehem, PA 18018 www.alt-realty.net