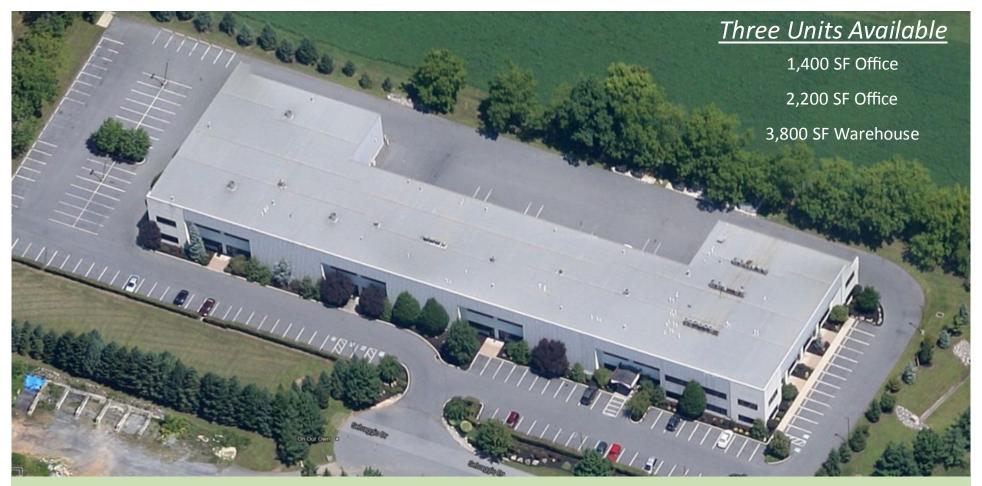

630 MUNICIPAL DRIVE
NAZARETH, PENNSYLVANIA 18064

NORTHAMPTON COUNTY

# 630 MUNICIPAL DRIVE NAZARETH, PENNSYLVANIA 18064

Rental Rate: \$5.50(W) - \$8.25 (Office) NNN

**Building Size:** 65,037 Square Feet

Year Built: 2000

Acreage: 5.14

**Electrical System:** 200 AMP electrical services to

partial second floor

**Available:** 3,800 Square Feet Warehouse

1,400 Square Feet Office

2,200 Square Feet Office

For more information, please contact:

Amy Harris Andrew Randolph

Sales/Leasing Representative Sales/Leasing Representative