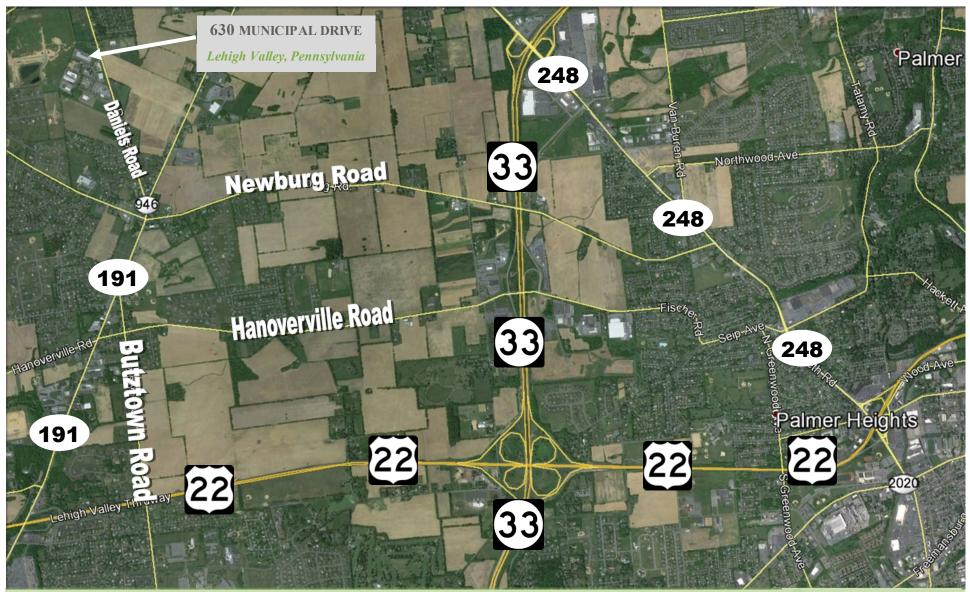

ts with

electric air-conditioning. Warehouse

sections heated by propane gas

**Surface Parking:** 148 surface spaces

**Zoning:** LI– Light Industrial Campus

**Ceiling Height:** 30'

**Loading:** The building is equipped with six (6) 12'x 12'

loading doors with levelers and three (3) 12' x 16'

loading doors

**Foundation:** Steel and masonry foundation with a

53,070 SF Footprint and a 15,160 SF

partial second floor

**Available:** 3,800 Square Feet Warehouse

1,400 Square Feet Office

2,200 Square Feet Office







For more information, please contact:

Amy Harris Andrew Randolph

Sales/Leasing Representative Sales/Leasing Representative

610.332.9900 610.332.9900

aharris@alt-realty.net arandolph@alt-realty.net



559 Main Street, Suite 300 Bethlehem, PA 18018 Www.alt-realty.net



For more information, please contact:

#### **Amy Harris**

Sales/Leasing Representative 610.332.9900

610.332.9900 aharris@alt-realty.net

### **Andrew Randolph**

Sales/Leasing Representative 610.332.9900

arandolph@alt-realty.net



559 Main Street, Suite 300 Bethlehem, PA 18018 www.alt-realty.net



For more information, please contact:

Amy Harris Andrew Randolph

Sales/Leasing Representative Sales/Leasing Representative

610.332.9900 610.332.9900

aharris@alt-realty.net arandolph@alt-realty.net



559 Main Street, Suite 300 Bethlehem, PA 18018 www.alt-realty.net