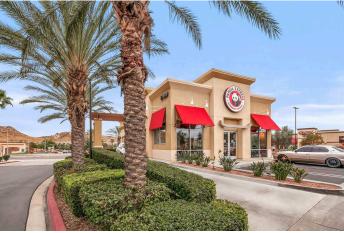

#### **Current Tenants**

Sprint

 3
 LA Fitness
 40,770 SF
 8
 Panda Express
 2,448 SF

 4A
 Moreno Beach Urgent Care ...
 4,000 SF
 9
 Carl's Jr.
 2,830 SF

 4B
 Storage
 1,027 SF
 10
 AutoZone
 8,000 SF

3,312 SF