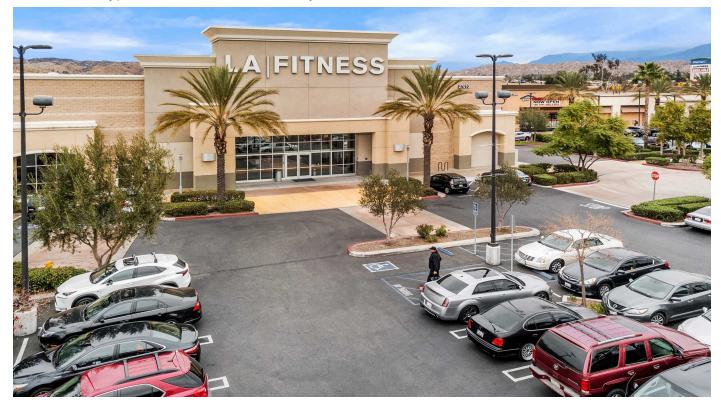

#### **Current Tenants**

Sprint

 3
 LA Fitness
 40,770 SF
 8
 Panda Express
 2,448 SF

 4A
 Moreno Beach Urgent Care ...
 4,000 SF
 9
 Carl's Jr.
 2,830 SF

 4B
 Storage
 1,027 SF
 10
 AutoZone
 8,000 SF

3,312 SF