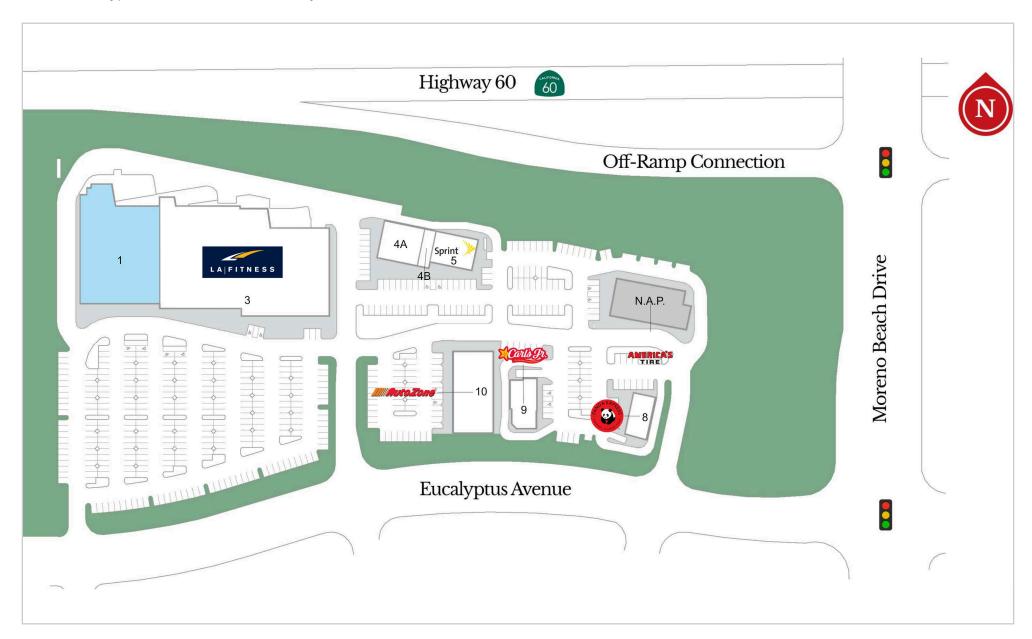

#### **Current Tenants**

Sprint

 3
 LA Fitness
 40,770 SF
 8
 Panda Express
 2,448 SF

 4A
 Moreno Beach Urgent Care ...
 4,000 SF
 9
 Carl's Jr.
 2,830 SF

 4B
 Storage
 1,027 SF
 10
 AutoZone
 8,000 SF

3,312 SF

## Available/Coming Soon

Available 20,305 SF