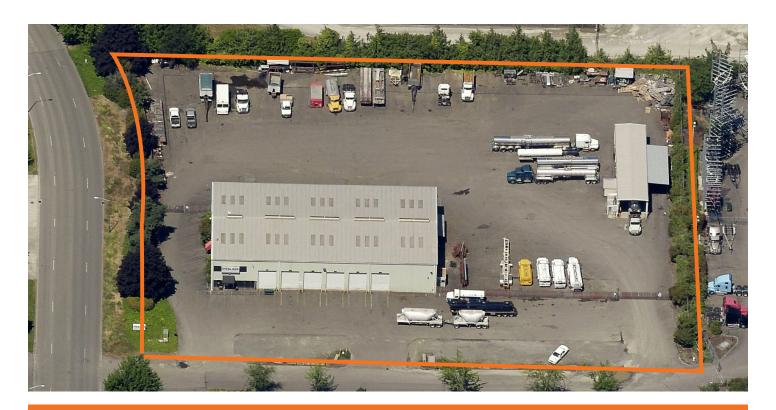

## For Sale | \$3,750,000

**Tony Miltenberger** 206.248.7307 tonym@kiddermathews.com

kiddermathews.com

Land area: 2.93 acres, ±127,631 SF (per King County records) 9.53% coverage

Building rentable area: 13,600 SF total with 12,160 SF footprint

Built in 1982 (estimated)

Construction: Metal

Truck access: 16 oversized grade level doors

24' clear height

Zoning: M2

Taxes: \$20,519.37

Existing lease in place expires 1/31/2016

## 7210 South 224th Street

Total Office:

2,880 SF total (estimated)

1,440 SF first floor

1,440 SF second floor Sprinklered

Updated lighting in warehouse

Entire property is fenced and paved

Truck washing unit with oil/water separator

Two (2) five ton overhead cranes in warehouse

Heavy power at 1,600 amps of 480 volt (to be verified)

HVAC has been replaced in office area and new heaters have been installed in warehouse