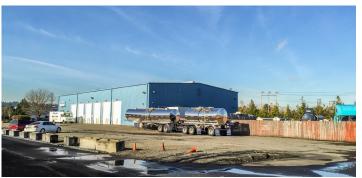

## For Sale | \$3,750,000

**Tony Miltenberger** 206.248.7307 tonym@kiddermathews.com

kiddermathews.com

Land area: 2.93 acres, ±127,631 SF (per King County records) 9.53% coverage

Building rentable area: 13,600 SF total with 12,160 SF footprint

## 7210 South 224th Street

Total Office:

2,880 SF total (estimated)

1,440 SF first floor

1,440 SF second floor Sprinklered

Updated lighting in warehouse

Entire property is fenced and paved

Truck washing unit with oil/water separator