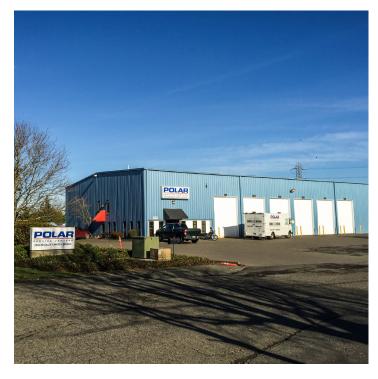

## Polar Property

## 7210 South 224th Street

Total Office:

2,880 SF total (estimated)

1,440 SF first floor

1,440 SF second floor Sprinklered

Updated lighting in warehouse

Entire property is fenced and paved

Truck washing unit with oil/water separator