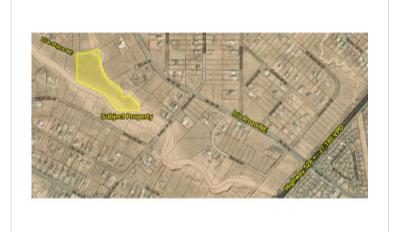

SALE

\$1,087,911 Land -Single Family Acre... 9.25 AC

9.25 Acres of R-1 Land in Unit 17 Iris Road & Lilac Place NE Rio Rancho, NM 87144

| Property Type: | Land -Single Family Acreage |
|----------------|-----------------------------|
| Zoning:        | R-1                         |
| Listing ID:    | 3HDXWT                      |
| Style:         | Not Applicable              |
| Lot Size:      | 9.25 AC                     |

9.25 Acres of R-1 Land in Unit 17 - Iris Road & Lilac Place NE Rio Rancho NM, 87144 United States

Online Profile http://www.cbcworldwide.com/properties/profile/3HDXWT-RioRancho-NM

## **Property Description**

• Ideal land for Residential Developer to subdivide and sell in individual lots or develop single family homes • Option to Trade Property Available