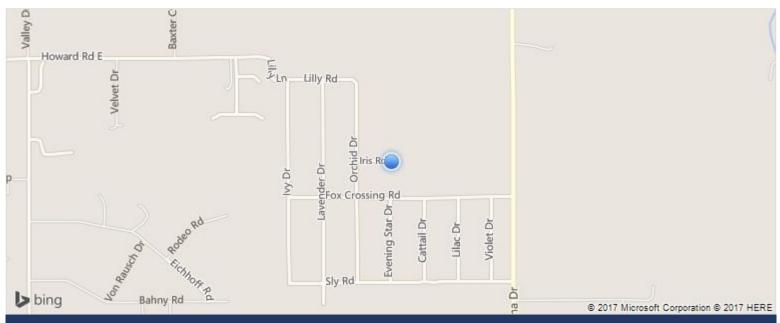

SALE

\$1,087,911 Land -Single Family Acre... 9.25 AC

9.25 Acres of R-1 Land in Unit 17 Iris Road & Lilac Place NE Rio Rancho, NM 87144

| Property Type: | Land -Single Family Acreage |
|----------------|-----------------------------|
| Zoning:        | R-1                         |
| Listing ID:    | 3HDXWT                      |
| Style:         | Not Applicable              |
| Lot Size:      | 9.25 AC                     |

9.25 Acres of R-1 Land in Unit 17 - Iris Road & Lilac Place NE Rio Rancho NM, 87144 United States

Online Profile http://www.cbcworldwide.com/properties/profile/3HDXWT-RioRancho-NM