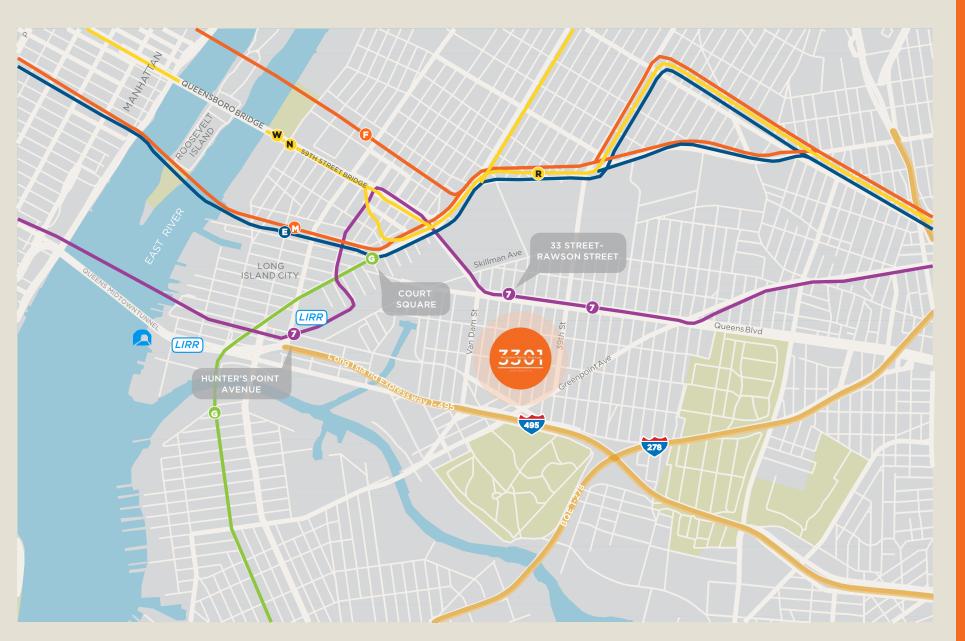

# TRANSPORTATION MAP

Long Island City

Long Island City

### **LOCATION**

WALKING DISTANCE TO 7 SUBWAY. AT LIE, BQE, LESS THAN 5 MINUTES TO MIDTOWN TUNNEL AND 59TH STREET BRIDGE