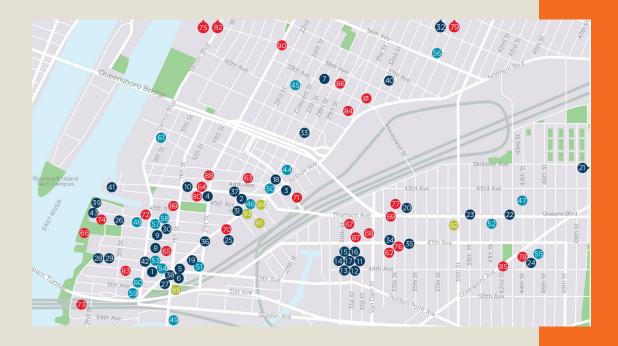

**AREA AMENITIES** 

### Restaurants/Coffee

| Ke       | estaurants/Corree                      |
|----------|----------------------------------------|
| 1        | Casa Enrique                           |
| 2        | LIC Market                             |
| 3        | Toby's Estate                          |
| 4        | The Mill                               |
| 5        | Sweetleaf                              |
| 6        | Hibino                                 |
| 7        | Crescent Grill                         |
| 8        | Corner Bistro                          |
| 9        | Alobar                                 |
| 10       | John Brown Smokehouse                  |
| 11       | Papillon Bistro                        |
| 12       | Two Boots Pizza                        |
| 13       | Juice Press                            |
| 14       | Doughnut Plant                         |
| 15       | L'Arte del Gelato                      |
| 16       | Stolle Bakery                          |
| 17       | Sans Bakery                            |
| 18       | M. Wells Steakhouse                    |
| 19       | Mu Ramen                               |
| 20       | Sweet & Sara                           |
| 21       | The Alcove                             |
| 22       | Caffe Bene                             |
| 23       | Dazies                                 |
| 24       | I Love Paraguay                        |
| 25       | M. Wells Dinette                       |
| 26       | Sweetleaf Cocktails                    |
| 27       | Cafe Henri                             |
| 28       | Shi                                    |
| 29       | Skinny's Cantina                       |
| 30       | Manducatis Rustica                     |
| 31       | The Burger Garage                      |
| 32       | The Astor Room                         |
| 33       | Resobox                                |
| 34       | Van Dam Diner                          |
| 35       | Bobby Spot Nuvo Cafe                   |
| 36       | Manducatis                             |
| 37       | Il Falco                               |
| 38<br>39 | Manetta's                              |
| 39<br>40 | Blend on the Water                     |
| 40<br>41 | Astoria Seafood                        |
| _        | Anable Basin Sailing Bar & Grill Slice |
| 42       | Maiella                                |
| 43       | Ivialella                              |

#### **Bars & Breweries**

| 44 | The Beast Next Door       |
|----|---------------------------|
| 45 | LIC Beer Project          |
| 46 | The Shannon Pot           |
| 47 | Bar 43                    |
| 48 | Rockaway Brewing Co.      |
| 49 | Transmitter Brewing       |
| 50 | Dutch Kills               |
| 51 | The Creek and the Cave    |
| 52 | The Courtyard AleHouse    |
| 53 | The Standing Room         |
| 54 | Dominie's Hoek            |
| 55 | Greenpoint Lounge         |
| 56 | Studio Square Beer Garden |
| 57 | L.I.C. Bar                |
| 58 | The Gutter                |
| 59 | Alewife                   |
| 60 | Domaine bar a vins        |

### Culture/Health & Wellness

| 62 | Indoor Extreme Sports Paintball & Laser Tag |
|----|---------------------------------------------|
| 63 | The Secret Theatre                          |
| 64 | The Cliffs at LIC                           |
| 65 | The Yoga Room                               |
| 66 | Gantry State Park Plaza                     |
| 67 | Bard Early Colleges                         |
| 68 | LaGuardia Community College                 |
| 69 | Long Island City YMCA                       |
| 70 | MoMA PS1                                    |
| 71 | Sculpture Center                            |
| 72 | LIC Flea & Food                             |
| 73 | LIC Landing                                 |
| 74 | Pepsi-Cola Sign                             |
| 75 | Socrates Sculpture Park                     |
| 76 | City Ice Pavilion                           |
| 77 | CityView Racquet Club                       |
| 78 | Queens Library at Sunnyside Library         |

| 79 | Museum of the Moving Image         |
|----|------------------------------------|
| 80 | Dorsky Gallery                     |
| 81 | Fisher Landau Center for Art       |
| 82 | The Noguchi Museum                 |
| 83 | The Chocolate Factory Theater      |
| 84 | Flux Factory                       |
| 85 | Thalia Spanish Theatre             |
| 86 | Space Gallery                      |
| 87 | Laguardia Performing Arts Center   |
| 88 | Local Project Art Space            |
| 89 | BrickHouse Ceramic Art Center      |
| 90 | Queens Library at Long Island City |

#### Banks

| 91 | Bank of America |
|----|-----------------|
| 92 | Citibank        |
| 93 | Santander Bank  |
| 94 | Citibank        |

Long Island City

LOADING DOCK OR PARKING

For More Information, Please Contact Exclusive Agents: