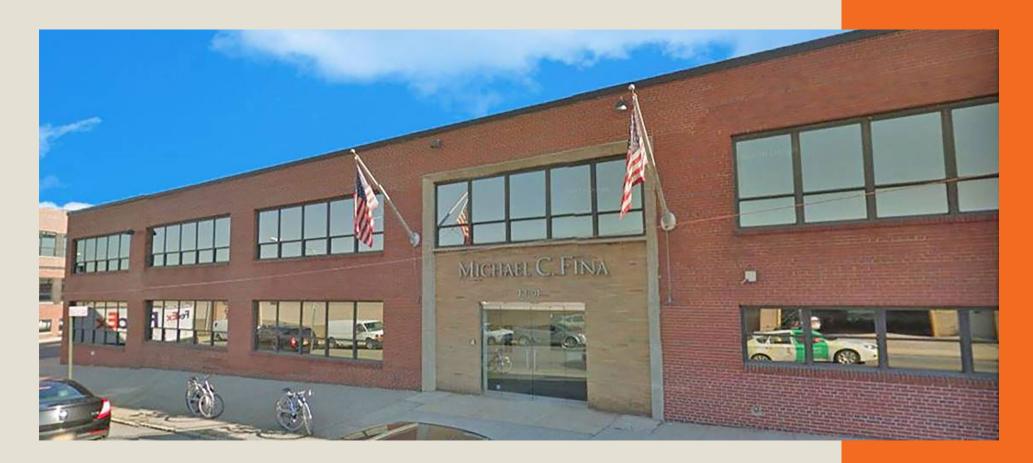

## **BUILDING FEATURES**

Long Island City

**BUILDING SIZE:** 58,800 SF DOUBLE GROUND FLOOR

**AVAILABLE:** 7,700 SF UPPER GROUND FLOOR

**OFFICE:** 3,300 SF

**LOADING:** 1 Interior Tailboard

**CEILING HEIGHTS:** 14.5 FEET