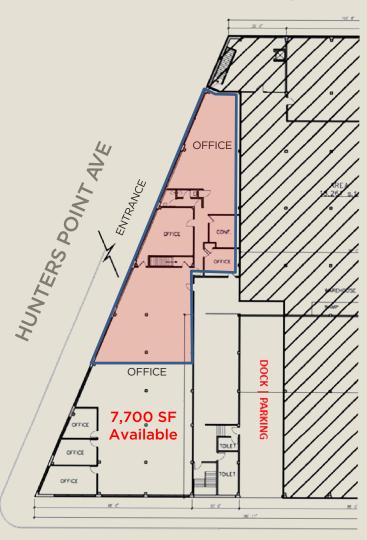

# **BUILDING FLOORPLAN**

UPPER GROUND FLOOR | 7,700 SF

## **33RD STREET**

**34RD STREET** 

## **BUILDING FEATURES**

Long Island City

**BUILDING SIZE:** 58,800 SF DOUBLE GROUND FLOOR

**AVAILABLE:** 7,700 SF UPPER GROUND FLOOR

**OFFICE:** 3,300 SF

**LOADING:** 1 Interior Tailboard

**CEILING HEIGHTS:** 14.5 FEET