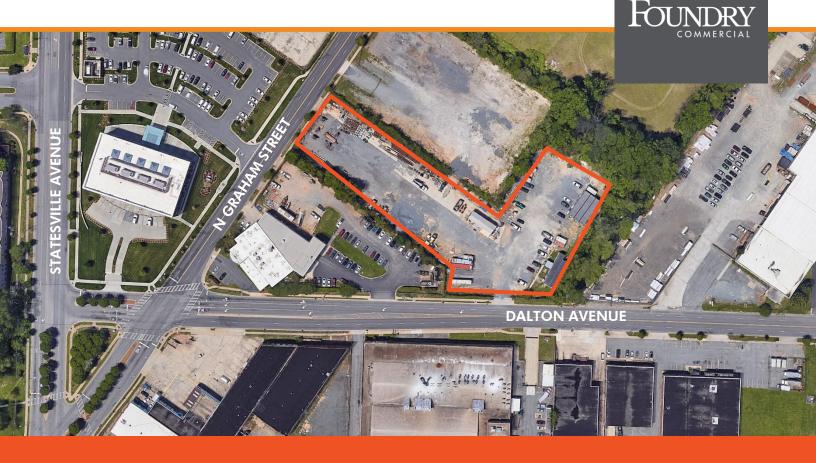

## 340 DALTON AVENUE

## **CHARLOTTE, NORTH CAROLINA 28206**

| PROPERTY FEATURES |                                                                                                |
|-------------------|------------------------------------------------------------------------------------------------|
| ACREAGE           | 3.28 AC                                                                                        |
| LEASE RATE        | \$6,000 / Month                                                                                |
| TIMING            | Immediate                                                                                      |
| CONDITION         | As-Is                                                                                          |
| ZONING            | I-2                                                                                            |
| IMPROVEMENTS      | Level with pavement and gravel compacted surface Fenced secure outside yard Lighting           |
| FEATURES          | Gated access to both N Graham<br>Street and Dalton Avenue<br>Excellent access to I-77 and I-85 |