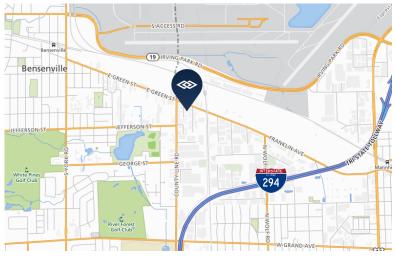

#### **FEATURES**

- Rare fenced-in yard space / parking lot
- Less than one block from future full-interchange on I-294
- 2nd floor high-end office space
- Seller financing available

FOR ADDITIONAL INFORMATION, PLEASE CONTACT: