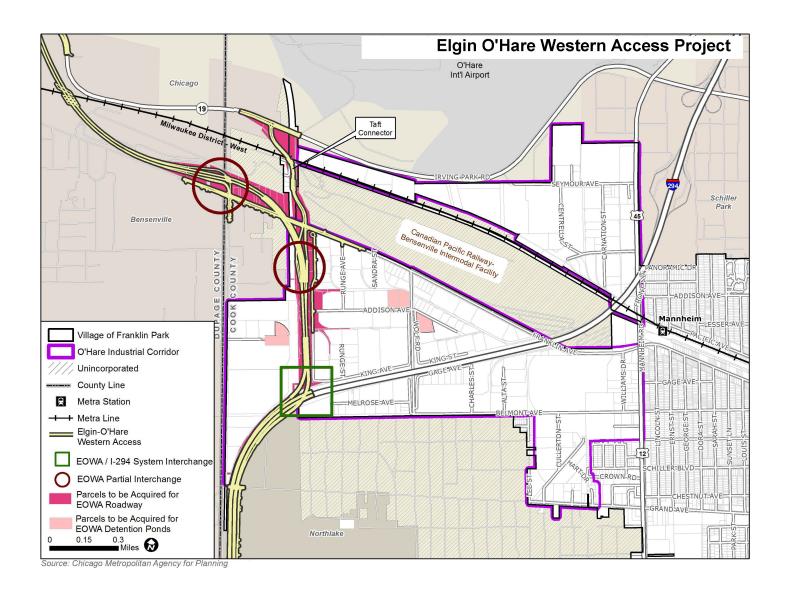

#### **FEATURES**

- Rare fenced-in yard space / parking lot
- Less than one block from future full-interchange on I-294
- 2nd floor high-end office space
- Seller financing available

FOR ADDITIONAL INFORMATION, PLEASE CONTACT: