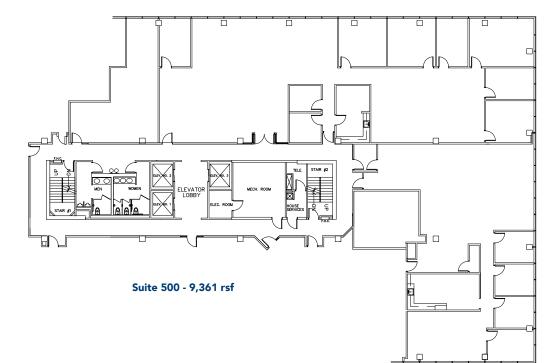

## FOR LEASE

Suite 157 - 1,136 rsf Suite 240 - 5,252 rsf Suite 310 - 10,693 rsf Suite 320 - 1,633 rsf Suite 500 - 9,361 rsf Suite 650 - 7,047 rsf

- Six-story building with a ground floor or storage space
- 4.5 parking spaces per 1,000/SF
- 24-hour electronic card access security
- Features: Fiber optic capability; On-site Property Managers; conference facilities
- Easily accessible from any corner of Birmingham: 15 minutes from Downtown Birmingham, 1.8 miles from I-459 which connects to I-65, I-20 and I-59