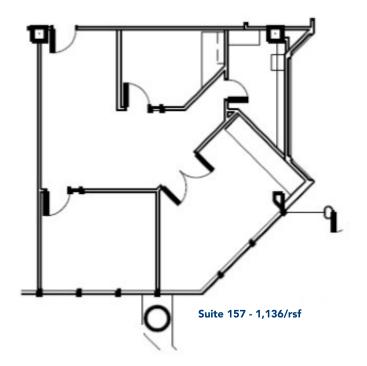

## FOR LEASE

Suite 157 - 1,136 rsf Suite 240 - 5,252 rsf Suite 310 - 10,693 rsf Suite 320 - 1,633 rsf Suite 500 - 9,361 rsf Suite 650 - 7,047 rsf

- Six-story building with a ground floor or storage space
- 4.5 parking spaces per 1,000/SF
- 24-hour electronic card access security
- Features: Fiber optic capability; On-site Property Managers; conference facilities
- Easily accessible from any corner of Birmingham: 15 minutes from Downtown Birmingham, 1.8 miles from I-459 which connects to I-65, I-20 and I-59