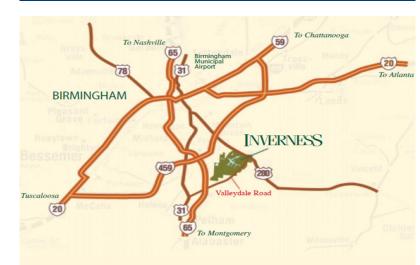

Located in Birmingham's high profile Highway 280 Corridor, Inverness is easily accessible from literally any corner of Birmingham – 15 minutes from downtown Birmingham and only 1.8 miles from I-459, which connects with I-65, I-20 and I-59.