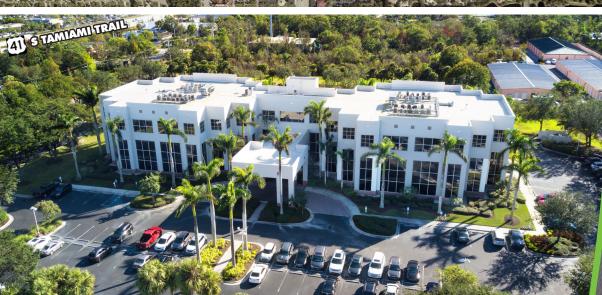

### **BEACHWAY PROFESSIONAL** MEDICAL & PROFESSIONAL OFFICES

## FOR LEASE

3301 BONITA BEACH ROAD SW. FL 34134

| 2020 DEMOGRAPHICS            | 1 MILE                          | 3 MILES  | 5 MILES  |
|------------------------------|---------------------------------|----------|----------|
| EST. POPULATION              | 6,270                           | 43,951   | 88,040   |
| EST. HOUSEHOLDS              | 3,155                           | 20,529   | 41,120   |
| est. median household income | \$64,262                        | \$67,461 | \$72,613 |
| TRAFFIC COUNTS (2019)        | 25,500 AADT (Bonita Beach Road) |          |          |

### HIGHLIGHTS

- Available Immediately
- Ample Parking
- First Floor Medical
- Quality common areas and build-outs
- Professional atmosphere, quality mix of current tenants