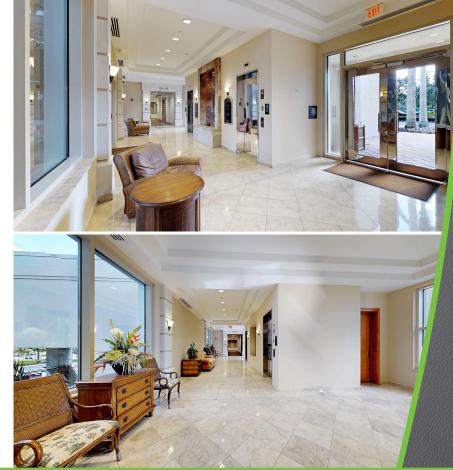

**LOCATION:** On Bonita Beach Road, just west of US 41

YEAR BUILT: 2001

| <b>BEACHWAY</b> | DDOEECCIONIAL | CENITED |
|-----------------|---------------|---------|

The "Best of the Best" professional office building with high-end build-outs including marble lobbies on all three floors and marble flooring in restrooms and on countertops. Beachway Professional Center is located on the Bonita Beach Road corridor just west of the 4 corners of US 41 and Bonita Beach Road. Straight access to I-75. Centrally located between North Naples and South Fort Myers markets.