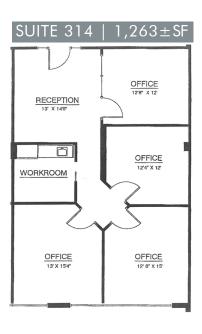

1,263

**SUITE** 

308

310/311

314

**LEASE RATE: \$15.00 - \$18.00 PSF NNN** 

CAM: \$8.35 PSF Includes Electric

**AVAILABILITY:** 