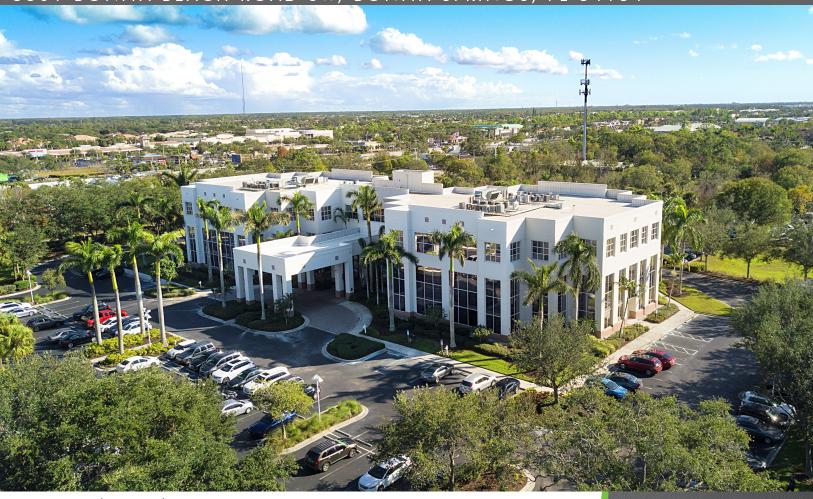

### **BEACHWAY PROFESSIONAL** MEDICAL & PROFESSIONAL OFFICES

### FOR LEASE

3301 BONITA BEACH ROAD SW, BONITA SPRINGS, FL 34134

3<sup>RD</sup> FLOOR

309LEASED1,263

<del>31</del>5LEA\$ED1,629

SIZE (SF)

1,727

2,202

**LOCATION:** On Bonita Beach Road, just west of US 41

YEAR BUILT: 2001

| <b>BEACHWAY</b> | DDOEECCIONIAL | CENITED |
|-----------------|---------------|---------|

The "Best of the Best" professional office building with high-end build-outs including marble lobbies on all three floors and marble flooring in restrooms and on countertops. Beachway Professional Center is located on the Bonita Beach Road corridor just west of the 4 corners of US 41 and Bonita Beach Road. Straight access to I-75. Centrally located between North Naples and South Fort Myers markets.