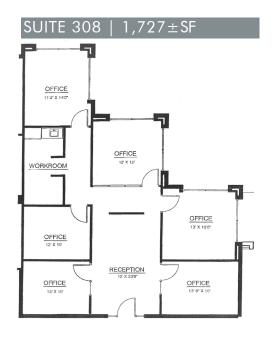

1,263

**SUITE** 

308

310/311

314

**LEASE RATE: \$15.00 - \$18.00 PSF NNN** 

CAM: \$8.35 PSF Includes Electric

**AVAILABILITY:** 