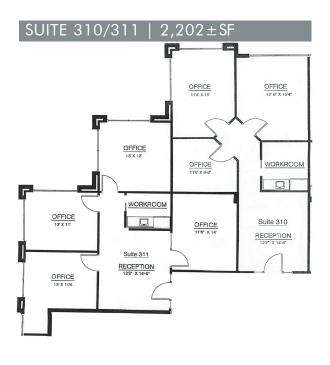

1,263

**SUITE** 

308

310/311

314

**LEASE RATE: \$15.00 - \$18.00 PSF NNN** 

CAM: \$8.35 PSF Includes Electric

**AVAILABILITY:** 