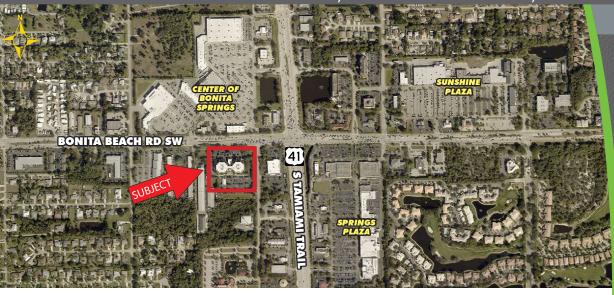

**LOCATION:** On Bonita Beach Road, just west of US 41

YEAR BUILT: 2001

| <b>BEACHWAY</b> | DDOEECCIONIAL | CENITED |
|-----------------|---------------|---------|

The "Best of the Best" professional office building with high-end build-outs including marble lobbies on all three floors and marble flooring in restrooms and on countertops. Beachway Professional Center is located on the Bonita Beach Road corridor just west of the 4 corners of US 41 and Bonita Beach Road. Straight access to I-75. Centrally located between North Naples and South Fort Myers markets.