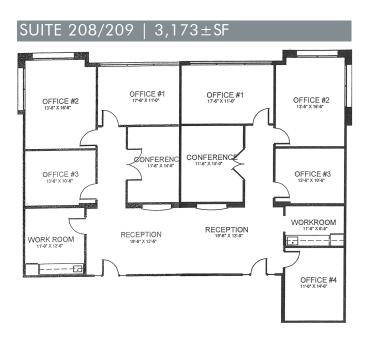

| 2 <sup>ND</sup> FLOOR |                      |  |  |  |
|-----------------------|----------------------|--|--|--|
| SUITE SIZE (SF)       |                      |  |  |  |
| <del>202</del> LEA    | SED1 <del>,571</del> |  |  |  |
| 205                   | 1,650                |  |  |  |
| 208/209               | 3,173                |  |  |  |