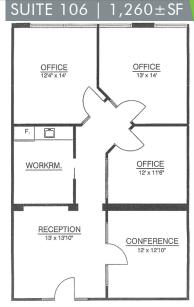

| 1 <sup>ST</sup> FLOOR |                 |  |  |  |
|-----------------------|-----------------|--|--|--|
| SUITE                 | SUITE SIZE (SF) |  |  |  |
| 100                   | 2,886           |  |  |  |
| 104                   | 1,187           |  |  |  |
| 106                   | 1,260           |  |  |  |