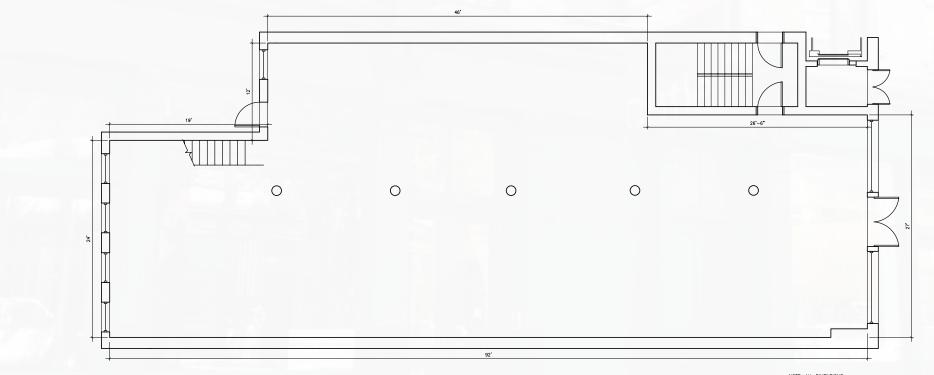

# SITE DETAILS

GROUND LEVEL: APPROXIMATELY 3,000 SF LOWER LEVEL: APPROXIMATELY 1,500 SF FRONTAGE: APPROXIMATELY 27' ON W BROADWAY CEILINGS: APPROXIMATELY 12' TERM: LONG OR SHORT POSSESSION: IMMEDIATE ASKING RENT: UPON REQUEST

## **FLOOR PLAN**

Newmark

**Knight Frank** 

www.ngkf.com/retail

NOTE: ALL DIMENSIONS ARE APPROXIMATE

The information contained herein has been obtained from sources deemed reliable but has not been verified and no guarantee, warranty or representation, either express or implied, is made with respect to such information. Terms of sale or lease and availability are subject to change or withdrawal without notice.