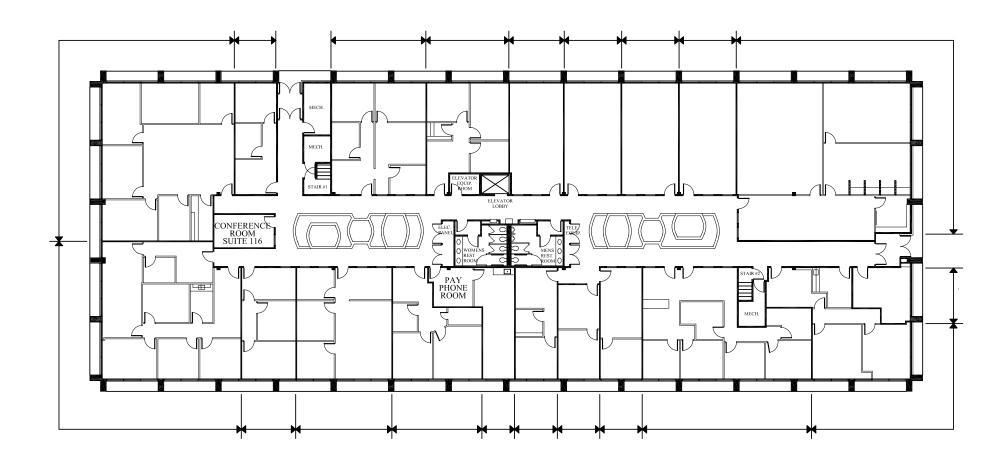

### Walnut Abrams Plaza II

1219 Abrams Road, Richardson, Texas 75061

# **Features**

- 25,000 56,000 sf available for immediate occupancy
- 18,000 sf floor plates
- Ideal for corporate headquarters or satellite school
- Conveniently located near Richland College
- Adjacent to DART bus stop
- Easily accessible to LBJ Freeway
- Aggressive, full service rental rates
- Building signage identity
- Stable ownership





#### Contact

#### **Melanie Hughes**

972.776.7046 mhughes@bradford.com

#### **Bret Cooper**

972.776.7035 bcooper@bradford.com

#### **Elizabeth Robertson**

972.776.7199 erobertson@bradford.com



## **Walnut Abrams Plaza II**

1219 Abrams Road, Richardson, Texas 75061

# Floor plan - 1st floor - 18,131 rsf



#### Contact

Melanie Hughes 972.776.7046 mhughes@bradford.com **Bret Cooper** 972.776.7035 bcooper@bradford.com