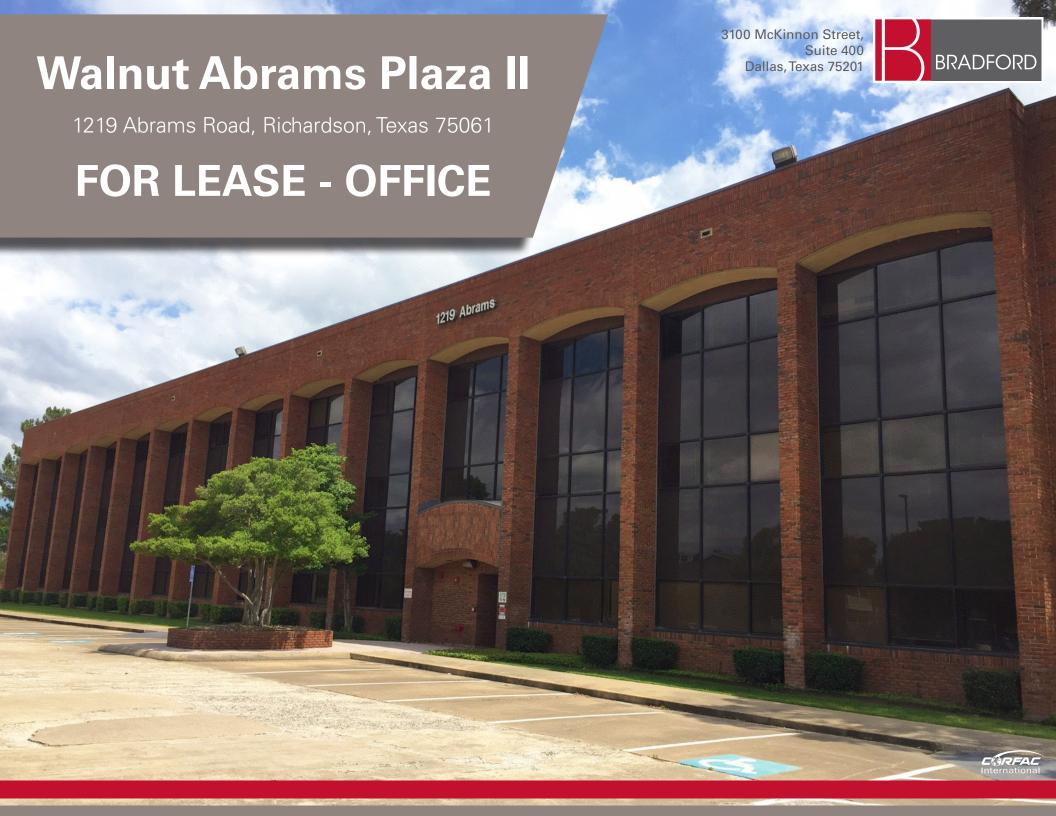

### Walnut Abrams Plaza II

1219 Abrams Road, Richardson, Texas 75061

# **Features**

- 25,000 56,000 sf available for immediate occupancy
- 18,000 sf floor plates
- Ideal for corporate headquarters or satellite school
- Conveniently located near Richland College
- Adjacent to DART bus stop
- Easily accessible to LBJ Freeway
- Aggressive, full service rental rates
- Building signage identity
- Stable ownership





#### Contact

#### **Melanie Hughes**

972.776.7046 mhughes@bradford.com

#### **Bret Cooper**

972.776.7035 bcooper@bradford.com

#### **Elizabeth Robertson**

972.776.7199 erobertson@bradford.com



## **Walnut Abrams Plaza II**

1219 Abrams Road, Richardson, Texas 75061

# Floor plan - 1st floor - 18,131 rsf



#### Contact

Melanie Hughes 972.776.7046 mhughes@bradford.com