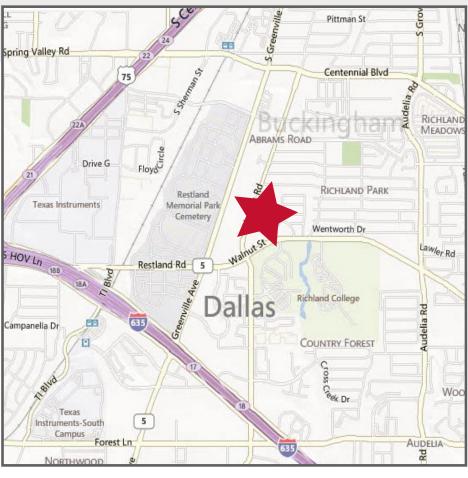

# **Features**

- 25,000 56,000 sf available for immediate occupancy
- 18,000 sf floor plates
- Ideal for corporate headquarters or satellite school
- Conveniently located near Richland College
- Adjacent to DART bus stop
- Easily accessible to LBJ Freeway
- Aggressive, full service rental rates
- Building signage identity
- Stable ownership