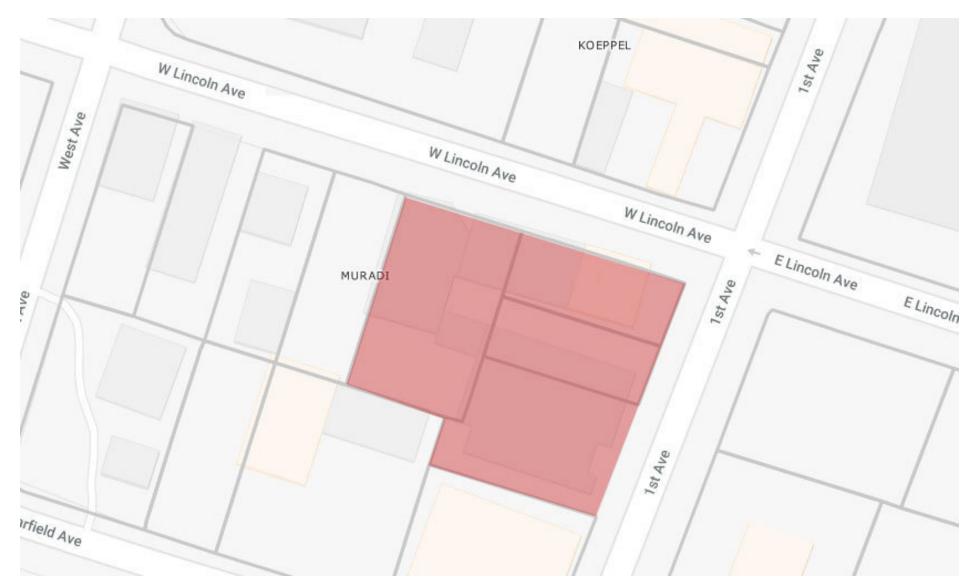

## **PROPERTY HIGHLIGHTS**

- Commuters' Dream 5-minute walk to ferry with direct access to Manhattan
- Zoned CBD Commercial Business District which allows mixed-use development retailresidential-office
- Block 107, Lots 8, 9, 10
- 0.69-Acre Total
- 1 Drive-In Door
- 10' Ceiling Height
- Gas Heat
- Heavy Power