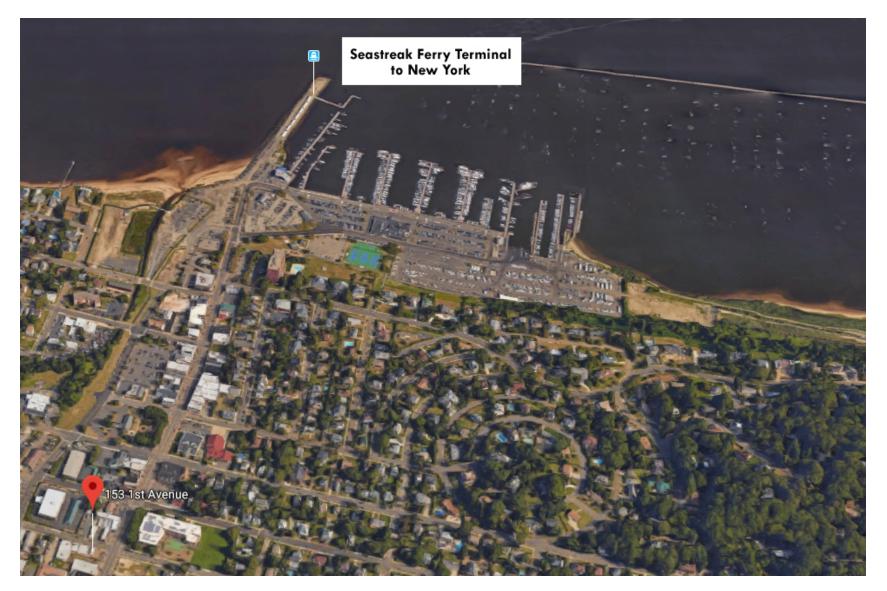

#### LOCATION DESCRIPTION

0.4 Miles to Seastreak Ferry Terminal Close Proximity to Route 36, 35 and Garden State Parkway

## **PROPERTY HIGHLIGHTS**

- Commuters' Dream 5-minute walk to ferry with direct access to Manhattan
- Zoned CBD Commercial Business District which allows mixed-use development retailresidential-office
- Block 107, Lots 8, 9, 10
- 0.69-Acre Total
- 1 Drive-In Door
- 10' Ceiling Height
- Gas Heat
- Heavy Power