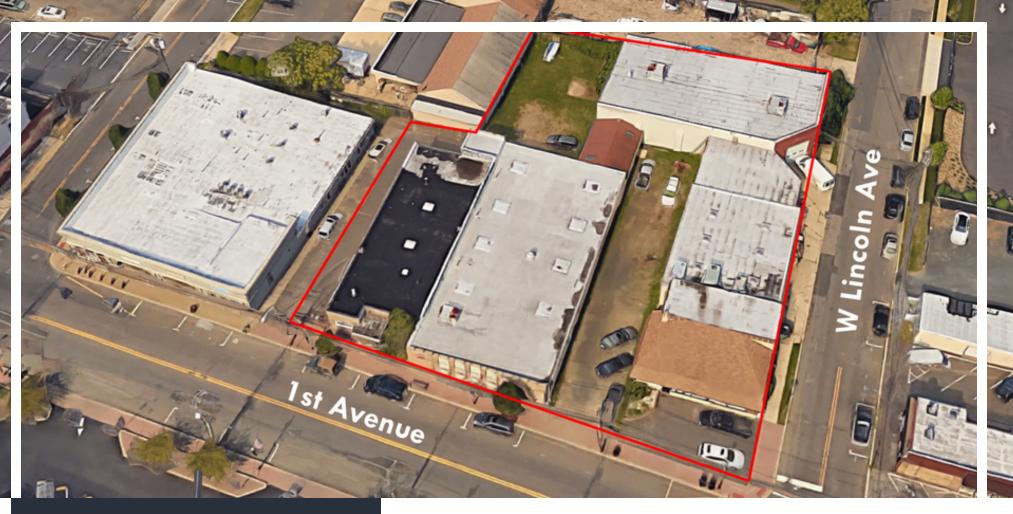

# **153-165 FIRST AVENUE**

153-165 First Avenue, Atlantic Highlands, NJ 07716

#### **PROPERTY DESCRIPTION**

±18,800 SF Flex / Office / Retail

#### LOCATION DESCRIPTION

0.4 Miles to Seastreak Ferry Terminal Close Proximity to Route 36, 35 and Garden State Parkway

#### **OFFERING SUMMARY**

| Sale Price:    | \$2,250,000 |
|----------------|-------------|
| Lot Size:      | 0.69 Acres  |
| Building Size: | 18,800 SF   |

## **PROPERTY HIGHLIGHTS**

- Commuters' Dream 5-minute walk to ferry with direct access to Manhattan
- Zoned CBD Commercial Business District which allows mixed-use development retailresidential-office
- Block 107, Lots 8, 9, 10
- 0.69-Acre Total
- 1 Drive-In Door
- 10' Ceiling Height
- Gas Heat
- Heavy Power