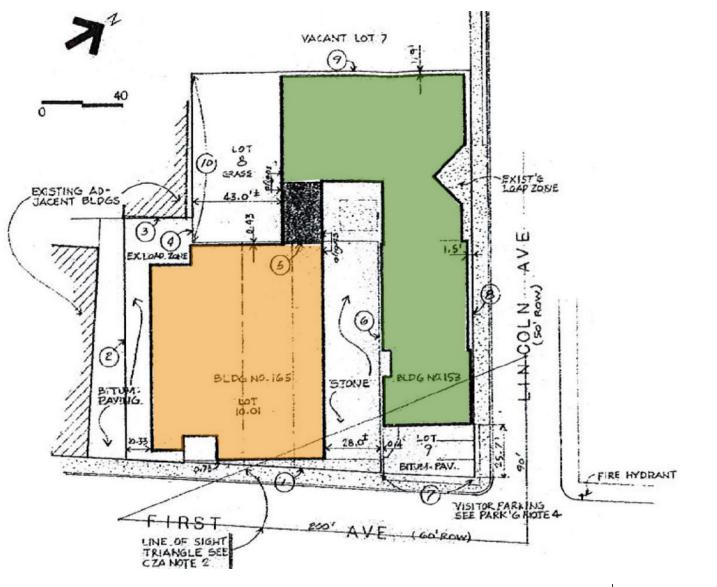

#### **PROPERTY DESCRIPTION**

±18,800 SF Flex / Office / Retail

#### **OFFERING SUMMARY**

| Sale Price:    | \$2,250,000 |
|----------------|-------------|
| Lot Size:      | 0.69 Acres  |
| Building Size: | 18,800 SF   |

## **PROPERTY HIGHLIGHTS**

- Commuters' Dream 5-minute walk to ferry with direct access to Manhattan
- Zoned CBD Commercial Business District which allows mixed-use development retailresidential-office
- Block 107, Lots 8, 9, 10
- 0.69-Acre Total
- 1 Drive-In Door
- 10' Ceiling Height
- Gas Heat
- Heavy Power