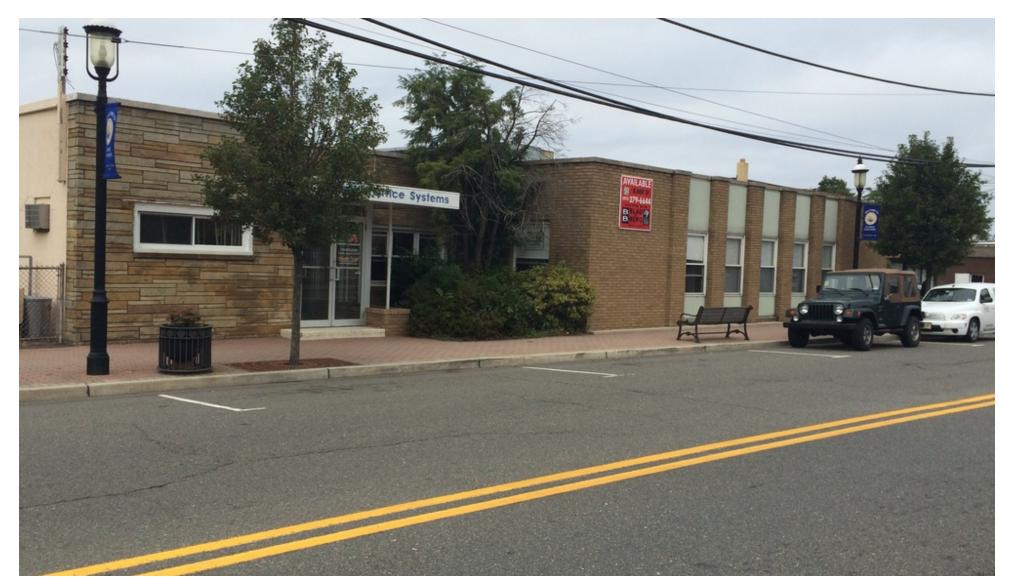

#### **PROPERTY DESCRIPTION**

±18,800 SF Flex / Office / Retail

## **PROPERTY HIGHLIGHTS**

- Commuters' Dream 5-minute walk to ferry with direct access to Manhattan
- Zoned CBD Commercial Business District which allows mixed-use development retailresidential-office
- Block 107, Lots 8, 9, 10
- 0.69-Acre Total
- 1 Drive-In Door
- 10' Ceiling Height
- Gas Heat
- Heavy Power