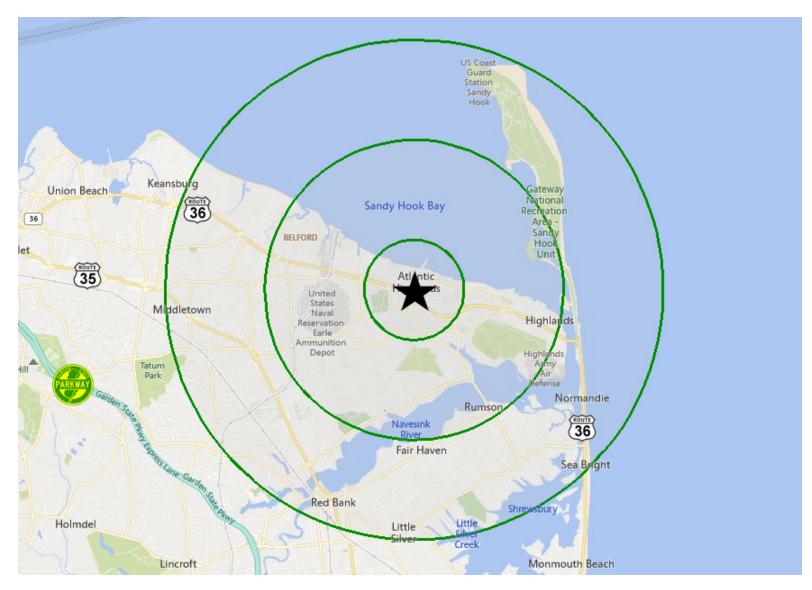

# **153-165 FIRST AVENUE**

153-165 First Avenue, Atlantic Highlands, NJ 07716

| Radius                            | 1 Mile    | 3 Mile    | 5 Mile    |
|-----------------------------------|-----------|-----------|-----------|
| Population:                       |           |           |           |
| 2024 Projection                   | 7,050     | 27,164    | 84,847    |
| 2019 Estimate                     | 7,045     | 27,304    | 85,287    |
| 2010 Census                       | 6,979     | 27,873    | 87,090    |
| Growth 2019-2024                  | 0.07%     | (0.51%)   | (0.52%)   |
| Growth 2010-2019                  | 0.95%     | (2.04%)   | (2.07%)   |
| 2019 Population Hispanic Origin   | 447       | 1,810     | 6,934     |
| 2019 Population by Race:          |           |           |           |
| White                             | 6,538     | 25,555    | 80,004    |
| Black                             | 207       | 566       | 1,757     |
| Am. Indian & Alaskan              | 17        | 53        | 199       |
| Asian                             | 172       | 722       | 2,151     |
| Hawaiian & Pacific Island         | 0         | 3         | 47        |
| Other                             | 111       | 405       | 1,129     |
| U.S. Armed Forces:                | 0         | 2         | 18        |
| Households:                       |           |           |           |
| 2024 Projection                   | 2,806     | 11,024    | 32,255    |
| 2019 Estimate                     | 2,804     | 11,079    | 32,412    |
| 2010 Census                       | 2,769     | 11,280    | 33,007    |
| Growth 2019 - 2024                | 0.07%     | (0.50%)   | (0.48%)   |
| Growth 2010 - 2019                | 1.26%     | (1.78%)   | (1.80%)   |
| Owner Occupied                    | 2,106     | 8,155     | 24,948    |
| Renter Occupied                   | 697       | 2,925     | 7,465     |
| 2019 Avg Household Income         | \$116,179 | \$113,735 | \$128,959 |
| 2019 Med Household Income         | \$93,488  | \$86,615  | \$103,141 |
| 2019 Households by Household Inc: |           |           |           |
| <\$25,000                         | 253       | 1,236     | 3,381     |
| \$25,000 - \$50,000               | 491       | 1,698     | 4,539     |
| \$50,000 - \$75,000               | 428       | 1,949     | 4,126     |
| \$75,000 - \$100,000              | 311       | 1,413     | 3,713     |
| \$100,000 - \$125,000             | 401       | 1,227     | 3,562     |
| \$125,000 - \$150,000             | 245       | 1,020     | 3,014     |
| \$150,000 - \$200,000             | 278       | 965       | 4,124     |
| \$200,000+                        | 397       | 1,571     | 5,954     |