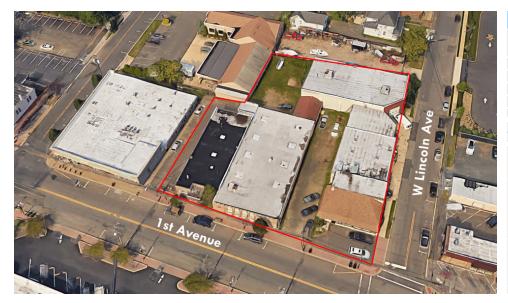

# **153-165 FIRST AVENUE**

153-165 First Avenue, Atlantic Highlands, NJ 07716

#### **PROPERTY DESCRIPTION**

±18,800 SF Flex / Office / Retail

#### LOCATION DESCRIPTION

0.4 Miles to Seastreak Ferry Terminal Close Proximity to Route 36, 35 and Garden State Parkway

#### **OFFERING SUMMARY**

| Sale Price:    | \$2,250,000 |
|----------------|-------------|
| Lot Size:      | 0.69 Acres  |
| Building Size: | 18,800 SF   |

## **PROPERTY HIGHLIGHTS**

- Commuters' Dream 5-minute walk to ferry with direct access to Manhattan
- Zoned CBD Commercial Business District which allows mixed-use development retailresidential-office
- Block 107, Lots 8, 9, 10
- 0.69-Acre Total
- 1 Drive-In Door
- 10' Ceiling Height
- Gas Heat
- Heavy Power