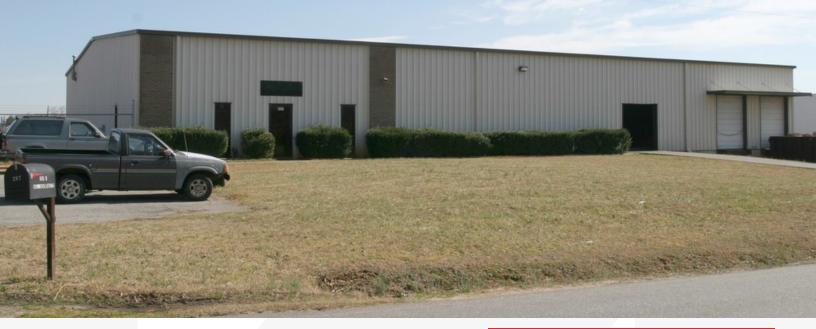

# 297 Tucapau Rd.

297 Tucapau Rd. Duncan, South Carolina 29334

## **Property Highlights**

- 10,000 SF (850 SF office and 9,150 SF warehouse)
- Two offices and 2 bathrooms
- 16' ceiling height
- 2 docks with levelers
- 2 drive-in doors
- All public utilities
- 3 phase power
- Fenced in laydown area
- Located in the heart of the industrial community