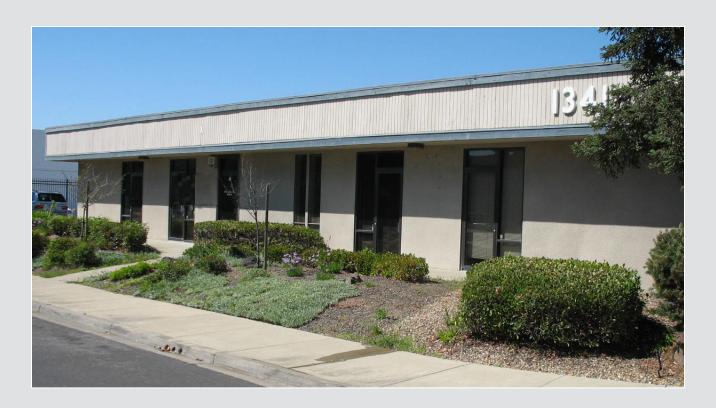

# 1341 Galaxy Wy.

### Office Space Available For Lease 1341 Galaxy Wy., Concord, CA

### **PROPERTY DESCRIPTION**

- Suite A (front unit): ± 5,475 SF
- Lease rate: \$0.95 SF/Mo. IG
- 100% improved space
- Excellent location
- Good freeway access

#### **PROPERTY FEATURES**

- Good window line
- Build-out includes a large reception/open area, six privates and kitchen area
- Two restrooms
- Office has central HVAC