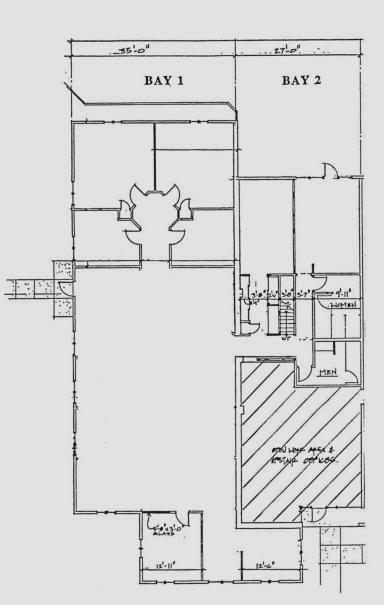

### **PROPERTY DESCRIPTION**

- Suite A (front unit): ± 5,475 SF
- Lease rate: \$0.95 SF/Mo. IG
- 100% improved space
- Excellent location
- Good freeway access

### LOADING

One 12'x14' grade level door

#### **PROPERTY FEATURES**

- Good window line
- Build-out includes a large reception/open area, six privates and kitchen area
- Two restrooms
- Office has central HVAC